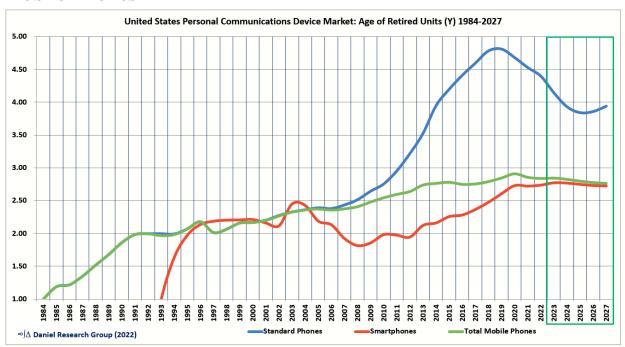

|  |
|--------|--------------------------------------------------------------------------------|--|
| AIBA   | How old are the units in the Installed Base?                                   |  |
| ARA    | How old are the units people are just now no longer using.                     |  |
| RRD-µ  | How much time from now will 50% of this year's Unit Shipments still be in use? |  |
| RCL    | How long will it take to replace all the units in the Installed Base?          |  |

# **Replacement Cycle Length Total**



#### Consumer



# **Enterprise**





# **Long-Term Charts**

These charts provide additional historical context to better understand both the current state and the forecast in comparison to long-term trends.

# **Average Removal Age**

#### **Total**









# **Unit Shipments**

### **Total**









# **Installed Base Total**









# Methodology

# **Forecasting Approach and Process**

In order to understand our forecast conclusions, a review of our forecast approach is necessary. Although forecasts of Unit Shipments and Revenues are of most interest to our clients, we consider these to be output results with very little predictive properties in and of themselves. Rather we base our forecasts on understanding the trends and the influences on those trends of the following primary causal variables.

- **Total Available Market (TAM)** The number of potential buyers in the Consumer and/or Enterprise Segments.
- **Penetration** The percent of buyers, households and/or businesses, that have, or will, purchase the product or service.
- **Dens