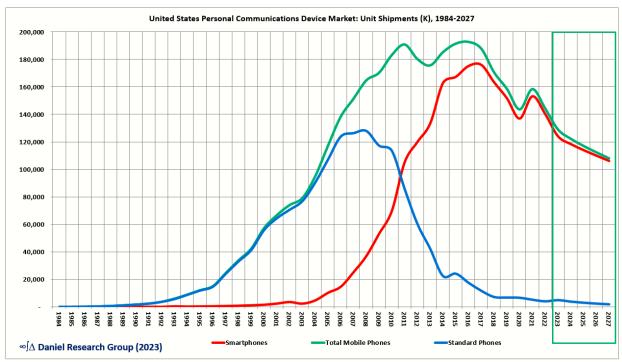

# **Total Market**

|                |                  |         |           |               | ices Unit Ship |          |          |                |       |
|----------------|------------------|---------|-----------|---------------|----------------|----------|----------|----------------|-------|
|                | ktop PCs         | 2022    | 2023      | 2024          | 2025           | 2026     | 2027     | CAGR ('22-'27) | Trend |
| esktop PC      | Desktop PC       | 16,055  | 13,460    | 13,386        | 13,485         | 13,669   | 13,909   | -2.8%          |       |
| GR             | AGR              | 0.6%    | -16.2%    | -0.6%         | 0.7%           | 1.4%     | 1.8%     |                |       |
| Мо             | bile PCs         |         |           |               |                |          |          |                |       |
| raditional Mob | oile PCs         | 49,024  | 44,020.1  | 45,328.8      | 47,176.3       | 49,284.8 | 51,577.1 | 1.0%           | \ /   |
| GR             |                  | -24.9%  | -10.2%    | 3.0%          | 4.1%           | 4.5%     | 4.7%     |                |       |
| onvertible Mo  | bile PCs         | 8,858   | 8,017     | 8,097         | 8,248          | 8,416    | 8,585    | -0.6%          |       |
| GR             |                  | -24.2%  | -9.5%     | 1.0%          | 1.9%           | 2.0%     | 2.0%     |                |       |
|                | Total Mobile PCs | 57,882  | 52,037    | 53,426        | 55,424         | 57,701   | 60,162   | 0.8%           | \     |
|                | AGR              | -24.8%  | -10.1%    | 2.7%          | 3.7%           | 4.1%     | 4.3%     |                |       |
| То             | tal PCs          |         |           |               |                |          |          |                |       |
|                | Total PCs        | 73,937  | 65,497    | 66,811        | 68,910         | 71,369   | 74,071   | 0.0%           | \     |
|                | AGR              | -20.4%  | -11.4%    | 2.0%          | 3.1%           | 3.6%     | 3.8%     |                |       |
| Т              | ablets           |         |           |               |                |          | ,-       |                |       |
| etachable      |                  | 25,223  | 22,992    | 23,235        | 23,674         | 24,157   | 24,637   | -0.5%          | \     |
| GR             |                  | 5.7%    | -8.8%     | 1.1%          | 1.9%           | 2.0%     | 2.0%     |                |       |
| late           |                  | 26,978  | 16,358    | 14,705        | 13,329         | 12,099   | 10,978   | -16.5%         | 1     |
| GR             |                  | -1.4%   | -39.4%    | -10.1%        | -9.4%          | -9.2%    | -9.3%    |                |       |
|                | Total Tablets    | 52,201  | 39,350    | 37,940        | 37.003         | 36,257   | 35,615   | -7.4%          | \     |
|                | AGR              | 1.9%    | -24.6%    | -3.6%         | -2.5%          | -2.0%    | -1.8%    |                |       |
| Total          | Computers        | 1.070   | 21.070    | 0.070         | 2.070          | 2.070    | 1.070    |                |       |
| otal Computer  |                  | 126,138 | 104,847   | 104,751       | 105,913        | 107,626  | 109,686  | -2.8%          | \     |
| GR             | _                | -20.4%  | -11.4%    | 2.0%          | 3.1%           | 3.6%     | 3.8%     | 2.070          | \     |
|                | le Phones        | 20.770  | 7 11 170  | 2.070         | 5.7,0          | 0.070    | 0.070    |                |       |
|                | Standard Phone   | 4,071   | 4,934     | 3,858         | 3,041          | 2,401    | 1,895    | -14.2%         | ^     |
|                | AGR              | -22.2%  | 21.2%     | -21.8%        | -21.2%         | -21.0%   | -21.1%   | 14.270         |       |
|                | SmartPhones      | 140,219 | 124,063   | 118,404       | 114,008        | 110,003  | 106,154  | -5.4%          |       |
|                | AGR              | -8.5%   | -11.5%    | -4.6%         | -3.7%          | -3.5%    | -3.5%    | -0.470         |       |
| otal Mobile Ph |                  | 144,289 | 128,997   | 122,262       | 117.049        | 112,404  | 108,049  | -5.6%          | _     |
| GR             | iones            | -8.9%   | -10.6%    | -5.2%         | -4.3%          | -4.0%    | -3.9%    | -5.0%          |       |
|                | l Devices        | -0.370  | -10.070   | -5.270        | -4.570         | -4.070   | -3.370   |                |       |
| otal Devices   | I DEAICE2        | 270.428 | 233,844   | 227,013       | 222.962        | 220.030  | 217,735  | -4.2%          | _     |
| GR Devices     |                  | -10.6%  | -13.5%    | -2.9%         | -1.8%          | -1.3%    | -1.0%    | -4.2%          |       |
| ior.           |                  | -10.0%  |           |               |                | -1.3%    | -1.0%    |                |       |
|                |                  |         | ∞j∆ Danie | ei Kesearch G | roup © (2023)  |          |          |                |       |