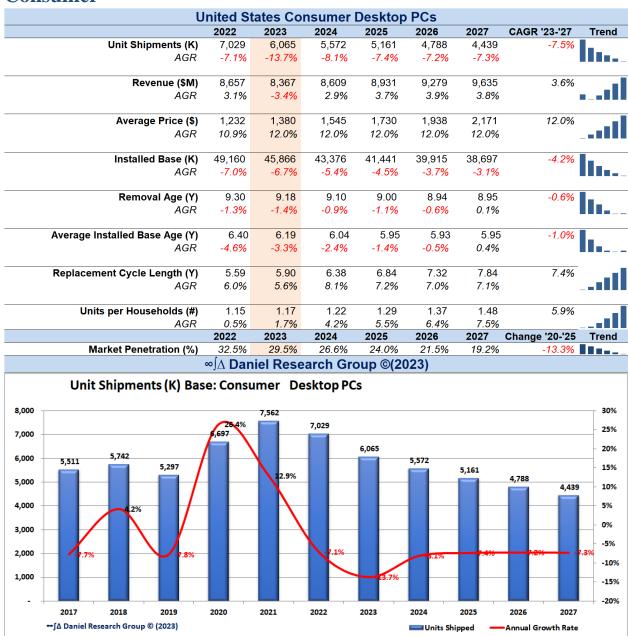

### **Total Desktop PCs**

| United                               | states C | <u>onsume</u> | r & Ente | rprise D | esktop F | CS     |                |      |
|--------------------------------------|----------|---------------|----------|----------|----------|--------|----------------|------|
|                                      | 2022     | 2023          | 2024     | 2025     | 2026     | 2027   | CAGR '23-'27   | Tren |
| Unit Shipments (K)                   | 16,055   | 13,460        | 13,386   | 13,485   | 13,669   | 13,909 | 0.8%           |      |
| AGR                                  | 0.6%     | -16.2%        | -0.6%    | 0.7%     | 1.4%     | 1.8%   |                |      |
| Revenue (\$M)                        | 16,103   | 14,834        | 15,852   | 17,112   | 18,532   | 20,095 | 7.9%           |      |
| AGR                                  | 12.7%    | -7.9%         | 6.9%     | 7.9%     | 8.3%     | 8.4%   |                |      |
| Average Price (\$)                   | 1,003    | 1,102         | 1,184    | 1,269    | 1,356    | 1,445  | 7.0%           |      |
| AGR                                  | 12.0%    | 9.9%          | 7.5%     | 7.1%     | 6.8%     | 6.6%   |                |      |
| Installed Base (K)                   | 101,984  | 93,612        | 87,985   | 84,361   | 82,296   | 81,491 | -3.4%          |      |
| AGR                                  | -8.0%    | -8.2%         | -6.0%    | -4.1%    | -2.4%    | -1.0%  |                | Ш.   |
| Removal Age (Y)                      | 7.61     | 7.58          | 7.54     | 7.48     | 7.43     | 7.37   | -0.7%          |      |
| AGR                                  | -0.8%    | -0.4%         | -0.5%    | -0.7%    | -0.7%    | -0.8%  |                |      |
| Average Installed Base Age (Y)       | 5.23     | 5.17          | 5.08     | 4.99     | 4.88     | 4.78   | -1.9%          | l.,  |
| AGR                                  | -2.7%    | -1.3%         | -1.6%    | -1.9%    | -2.1%    | -2.1%  |                |      |
| Replacement Cycle Length (Y)         | 5.08     | 5.29          | 5.63     | 5.93     | 6.23     | 6.54   | 5.5%           |      |
| AGR                                  | 5.9%     | 4.0%          | 6.4%     | 5.4%     | 5.1%     | 4.9%   |                |      |
| nits per Households & Businesses (#) | 2.28     | 2.28          | 2.36     | 2.50     | 2.70     | 2.97   | 6.8%           |      |
| AGR                                  | -0.7%    | 0.1%          | 3.7%     | 5.9%     | 7.9%     | 9.9%   |                |      |
|                                      | 2022     | 2023          | 2024     | 2025     | 2026     | 2027   | Change '20-'25 | Trer |
| Market Penetration (%)               | 32.5%    | 29.5%         | 26.6%    | 24.0%    | 21.5%    | 19.2%  | -13.3%         |      |
|                                      | ∞∫∆ Dan  | iel Rese      | arch Gro | oup ©(20 | 023)     |        |                |      |