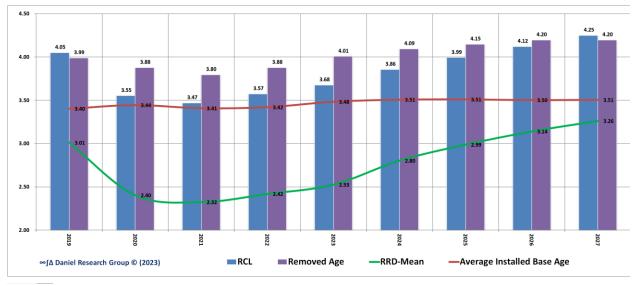

### **Replacement Rates**

With both Penetration and Density following long-term stable trends, the primary demand driver will be Replacement Rates. A primary assumption of our forecast model is that Replacement Rates will slowly return to pre-pandemic trends and levels. In most cases, Replacement Rates will slow. While this will have a negative influence on Unit Shipments, it will increase Installed Bases.

Our conclusion is that the influencing factors driving a slowing of replacement rates outweighs the influencing factors driving an increase in replacement rates. We expect Replacement Rates for most product/segment cases to slow over the forecast period resulting in the Replacement Cycle Lengths (RCLs) increasing.