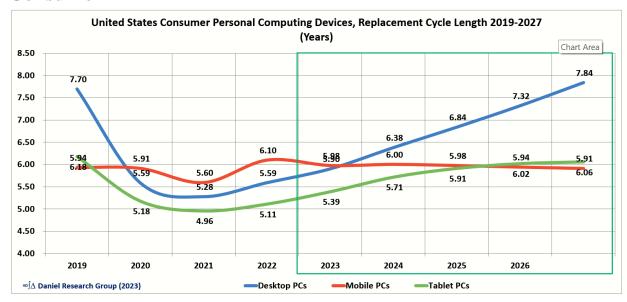

# **Consumer Segment**

|                 |                  | United S | tates Consum | ner Personal D | Devices Unit S | hipments (K) |          |                |          |
|-----------------|------------------|----------|--------------|----------------|----------------|--------------|----------|----------------|----------|
| Des             | ktop PCs         | 2022     | 2023         | 2024           | 2025           | 2026         | 2027     | CAGR ('22-'27) | Trend    |
| Desktop PC      | Desktop PC       | 7,029    | 6,065        | 5,572          | 5,161          | 4,788        | 4,439    | -8.8%          |          |
| AGR             | AGR              | -7.1%    | -13.7%       | -8.1%          | -7.4%          | -7.2%        | -7.3%    |                |          |
| Мо              | bile PCs         |          |              |                |                |              |          |                |          |
| Traditional Mob | oile PCs         | 21,540   | 17,691.2     | 17,129.7       | 16,723.6       | 16,350.9     | 15,978.1 | -5.8%          | \        |
| 4 <i>GR</i>     |                  | -19.0%   | -17.9%       | -3.2%          | -2.4%          | -2.2%        | -2.3%    |                |          |
| Convertible Mo  | bile PCs         | 2,649    | 2,282        | 2,246          | 2,229          | 2,216        | 2,201    | -3.6%          |          |
| AGR             |                  | -39.9%   | -13.8%       | -1.6%          | -0.8%          | -0.6%        | -0.7%    |                |          |
|                 | Total Mobile PCs | 24,189   | 19,974       | 19,376         | 18,953         | 18,566       | 18,179   | -5.6%          |          |
|                 | AGR              | -22.0%   | -17.4%       | -3.0%          | -2.2%          | -2.0%        | -2.1%    |                |          |
| То              | tal PCs          |          |              |                |                |              |          |                |          |
|                 | Total PCs        | 31,217   | 26,039       | 24,948         | 24,114         | 23,354       | 22,618   | -6.2%          |          |
|                 | AGR              | -19.1%   | -16.6%       | -4.2%          | -3.3%          | -3.2%        | -3.2%    |                |          |
| Т               | ablets           |          |              |                |                |              |          |                |          |
| Detachable      |                  | 20,344   | 19,483       | 19,692         | 20,068         | 20,481       | 20,891   | 0.5%           |          |
| AGR             |                  | 12.0%    | -4.2%        | 1.1%           | 1.9%           | 2.1%         | 2.0%     |                |          |
| Slate           |                  | 24,928   | 14,673       | 13,204         | 11,981         | 10,887       | 9,887    | -16.9%         | 1        |
| AGR             |                  | -4.1%    | -41.1%       | -10.0%         | -9.3%          | -9.1%        | -9.2%    |                |          |
|                 | Total Tablets    | 45,272   | 34,156       | 32,895         | 32,048         | 31,367       | 30,778   | -7.4%          | 1        |
|                 | AGR              | 2.6%     | -24.6%       | -3.7%          | -2.6%          | -2.1%        | -1.9%    |                |          |
| Total           | Computers        |          |              |                |                |              |          |                |          |
| Total Computer  | rs               | 76,489   | 60,194       | 57,844         | 56,163         | 54,721       | 53,396   | -6.9%          | \        |
| AGR             |                  | -19.1%   | -16.6%       | -4.2%          | -3.3%          | -3.2%        | -3.2%    |                |          |
| Mobi            | le Phones        |          |              |                |                |              |          |                |          |
|                 | Standard Phone   | 4,045    | 4,917        | 3,846          | 3,033          | 2,396        | 1,891    | -14.1%         | <u> </u> |
|                 | AGR              | -22.1%   | 21.6%        | -21.8%         | -21.1%         | -21.0%       | -21.1%   |                |          |
|                 | SmartPhones      | 127,980  | 113,007      | 107,036        | 102,221        | 97,764       | 93,453   | -6.1%          |          |
|                 | AGR              | -8.5%    | -11.7%       | -5.3%          | -4.5%          | -4.4%        | -4.4%    |                |          |
| Total Mobile Ph | iones            | 132,025  | 117,924      | 110,882        | 105,254        | 100,160      | 95,344   | -6.3%          |          |
| 4 <i>GR</i>     |                  | -9.0%    | -10.7%       | -6.0%          | -5.1%          | -4.8%        | -4.8%    |                |          |
| Tota            | l Devices        |          |              |                |                |              |          |                |          |
| Total Devices   |                  | 208,515  | 178,118      | 168,725        | 161,417        | 154,881      | 148,741  | -6.5%          |          |
| AGR             |                  | -8.5%    | -14.6%       | -5.3%          | -4.3%          | -4.0%        | -4.0%    |                |          |
|                 |                  |          | ∞∫∧ Danie    | el Research G  | roup © (2023)  |              |          |                |          |

### **Consumer Total**

| onsumer Total                  |          |           |           |          |        |        |                |      |
|--------------------------------|----------|-----------|-----------|----------|--------|--------|----------------|------|
|                                | Jnited S | States Co | onsumer   | Mobile   | PCs    |        |                |      |
|                                | 2022     | 2023      | 2024      | 2025     | 2026   | 2027   | CAGR '23-'27   | Trer |
| Unit Shipments (K)             | 24,189   | 19,974    | 19,376    | 18,953   | 18,566 | 18,179 | -2.3%          |      |
| AGR                            | -22.0%   | -17.4%    | -3.0%     | -2.2%    | -2.0%  | -2.1%  |                |      |
| Revenue (\$M)                  | 27,582   | 24,718    | 26,058    | 27,704   | 29,501 | 31,404 | 6.2%           |      |
| AGR                            | -11.0%   | -10.4%    | 5.4%      | 6.3%     | 6.5%   | 6.4%   |                |      |
| Average Price (\$)             | 1,140    | 1,238     | 1,345     | 1,462    | 1,589  | 1,727  | 8.7%           |      |
| AGR                            | 14.1%    | 8.5%      | 8.7%      | 8.7%     | 8.7%   | 8.7%   |                |      |
| Installed Base (K)             | 101,144  | 100,857   | 100,203   | 99,218   | 97,961 | 96,493 | -1.1%          |      |
| AGR                            | 4.5%     | -0.3%     | -0.6%     | -1.0%    | -1.3%  | -1.5%  |                |      |
| Removal Age (Y)                | 4.55     | 4.85      | 5.12      | 5.38     | 5.61   | 5.82   | 4.7%           |      |
| AGR                            | 9.5%     | 6.7%      | 5.6%      | 4.9%     | 4.4%   | 3.8%   |                |      |
| Average Installed Base Age (Y) | 3.61     | 3.84      | 4.04      | 4.21     | 4.33   | 4.41   | 3.5%           |      |
| AGR                            | 4.5%     | 6.6%      | 5.2%      | 4.0%     | 2.9%   | 2.0%   |                | _    |
| Replacement Cycle Length (Y)   | 6.10     | 5.98      | 6.00      | 5.98     | 5.94   | 5.91   | -0.3%          |      |
| AGR                            | 9.0%     | -2.0%     | 0.4%      | -0.4%    | -0.6%  | -0.5%  |                |      |
| Units per Households (#)       | 1.06     | 1.06      | 1.06      | 1.05     | 1.05   | 1.05   | -0.2%          | 11.  |
| AGR                            | -0.2%    | -0.2%     | -0.2%     | -0.2%    | -0.2%  | -0.2%  |                |      |
|                                | 2022     | 2023      | 2024      | 2025     | 2026   | 2027   | Change '20-'25 | Tre  |
| Market Penetration (%)         | 72.7%    | 71.8%     | 71.2%     | 70.2%    | 68.9%  | 67.4%  | -5.3%          |      |
|                                | ∞J∆ Dar  | niel Rese | earch Gro | oup ©(20 | 023)   |        |                |      |
| Unit Shipments (K) Rol         | l-Up: Co | nsumer    | Mobile P  | 'Cs      |        |        |                |      |
| 000                            |          |           |           |          |        |        |                | 60   |
|                                |          | 31,004    |           |          |        |        |                | - 50 |