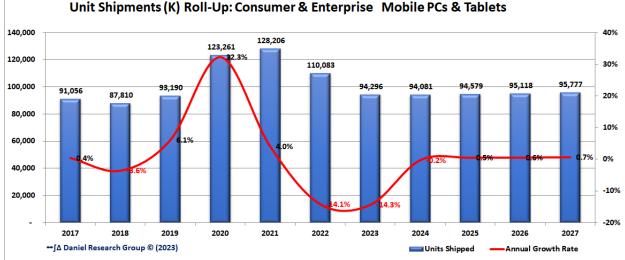

# **Total Market**

|                |                  |         |           |               | ices Unit Ship |          |          |                |       |
|----------------|------------------|---------|-----------|---------------|----------------|----------|----------|----------------|-------|
|                | ktop PCs         | 2022    | 2023      | 2024          | 2025           | 2026     | 2027     | CAGR ('22-'27) | Trend |
| esktop PC      | Desktop PC       | 16,055  | 13,460    | 13,386        | 13,485         | 13,669   | 13,909   | -2.8%          |       |
| GR             | AGR              | 0.6%    | -16.2%    | -0.6%         | 0.7%           | 1.4%     | 1.8%     |                |       |
| Мо             | bile PCs         |         |           |               |                |          |          |                |       |
| raditional Mob | oile PCs         | 49,024  | 44,020.1  | 45,328.8      | 47,176.3       | 49,284.8 | 51,577.1 | 1.0%           | \ /   |
| GR             |                  | -24.9%  | -10.2%    | 3.0%          | 4.1%           | 4.5%     | 4.7%     |                |       |
| onvertible Mo  | bile PCs         | 8,858   | 8,017     | 8,097         | 8,248          | 8,416    | 8,585    | -0.6%          |       |
| GR             |                  | -24.2%  | -9.5%     | 1.0%          | 1.9%           | 2.0%     | 2.0%     |                |       |
|                | Total Mobile PCs | 57,882  | 52,037    | 53,426        | 55,424         | 57,701   | 60,162   | 0.8%           | \     |
|                | AGR              | -24.8%  | -10.1%    | 2.7%          | 3.7%           | 4.1%     | 4.3%     |                |       |
| То             | tal PCs          |         |           |               |                |          |          |                |       |
|                | Total PCs        | 73,937  | 65,497    | 66,811        | 68,910         | 71,369   | 74,071   | 0.0%           | \     |
|                | AGR              | -20.4%  | -11.4%    | 2.0%          | 3.1%           | 3.6%     | 3.8%     |                |       |
| Т              | ablets           |         |           |               |                |          | ,-       |                |       |
| etachable      |                  | 25,223  | 22,992    | 23,235        | 23,674         | 24,157   | 24,637   | -0.5%          | \     |
| GR             |                  | 5.7%    | -8.8%     | 1.1%          | 1.9%           | 2.0%     | 2.0%     |                |       |
| late           |                  | 26,978  | 16,358    | 14,705        | 13,329         | 12,099   | 10,978   | -16.5%         | 1     |
| GR             |                  | -1.4%   | -39.4%    | -10.1%        | -9.4%          | -9.2%    | -9.3%    |                |       |
|                | Total Tablets    | 52,201  | 39,350    | 37,940        | 37.003         | 36,257   | 35,615   | -7.4%          | \     |
|                | AGR              | 1.9%    | -24.6%    | -3.6%         | -2.5%          | -2.0%    | -1.8%    |                |       |
| Total          | Computers        | 1.070   | 21.070    | 0.070         | 2.070          | 2.070    | 1.070    |                |       |
| otal Computer  |                  | 126,138 | 104,847   | 104,751       | 105,913        | 107,626  | 109,686  | -2.8%          | \     |
| GR             | _                | -20.4%  | -11.4%    | 2.0%          | 3.1%           | 3.6%     | 3.8%     | 2.070          | \     |
|                | le Phones        | 20.770  | 7 11 170  | 2.070         | 5.7,0          | 0.070    | 0.070    |                |       |
|                | Standard Phone   | 4,071   | 4,934     | 3,858         | 3,041          | 2,401    | 1,895    | -14.2%         | ^     |
|                | AGR              | -22.2%  | 21.2%     | -21.8%        | -21.2%         | -21.0%   | -21.1%   | 14.270         |       |
|                | SmartPhones      | 140,219 | 124,063   | 118,404       | 114,008        | 110,003  | 106,154  | -5.4%          |       |
|                | AGR              | -8.5%   | -11.5%    | -4.6%         | -3.7%          | -3.5%    | -3.5%    | -0.470         |       |
| otal Mobile Ph |                  | 144,289 | 128,997   | 122,262       | 117.049        | 112,404  | 108,049  | -5.6%          | _     |
| GR             | iones            | -8.9%   | -10.6%    | -5.2%         | -4.3%          | -4.0%    | -3.9%    | -5.0%          |       |
|                | l Devices        | -0.370  | -10.070   | -5.270        | -4.570         | -4.070   | -3.370   |                |       |
| otal Devices   | I DEAICE2        | 270.428 | 233,844   | 227,013       | 222.962        | 220.030  | 217,735  | -4.2%          | _     |
| GR Devices     |                  | -10.6%  | -13.5%    | -2.9%         | -1.8%          | -1.3%    | -1.0%    | -4.2%          |       |
| ior.           |                  | -10.0%  |           |               |                | -1.3%    | -1.0%    |                |       |
|                |                  |         | ∞j∆ Danie | ei Kesearch G | roup © (2023)  |          |          |                |       |