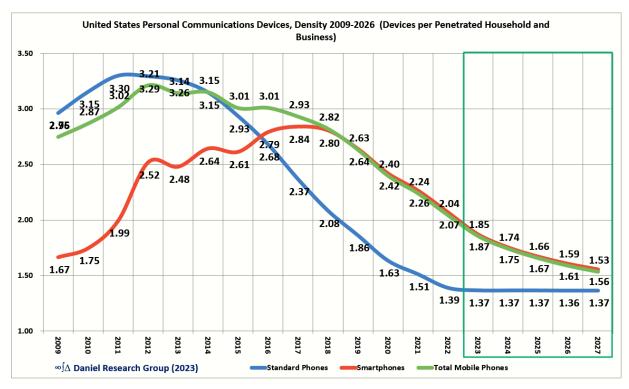

### **Product Forecast Tables and Charts**

**Desktop PCs** 

**Mobile PCs** 

**Tablets** 

**Mobile Phones** 

**Market Aggregations** 