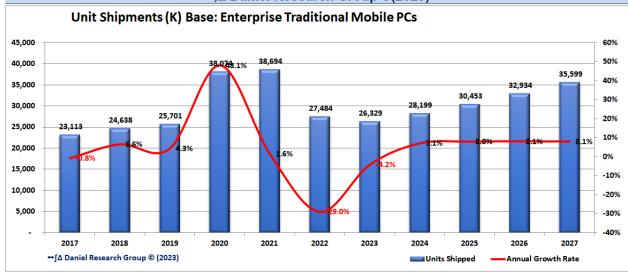

### **Enterprise Traditional**

|                                |         |          |          |          | obile PC |         |                |     |
|--------------------------------|---------|----------|----------|----------|----------|---------|----------------|-----|
|                                | 2022    | 2023     | 2024     | 2025     | 2026     | 2027    | CAGR '23-'27   | Tre |
| Unit Shipments (K)             | 27,484  | 26,329   | 28,199   | 30,453   | 32,934   | 35,599  | 7.8%           |     |
| AGR                            | -29.0%  | -4.2%    | 7.1%     | 8.0%     | 8.1%     | 8.1%    |                |     |
| Revenue (\$M)                  | 20,295  | 20,604   | 23,436   | 26,925   | 31,024   | 35,777  | 14.8%          |     |
| AGR                            | -15.2%  | 1.5%     | 13.7%    | 14.9%    | 15.2%    | 15.3%   |                |     |
| Average Price (\$)             | 738     | 783      | 831      | 884      | 942      | 1,005   | 6.5%           |     |
| AGR                            | 19.4%   | 6.0%     | 6.2%     | 6.4%     | 6.5%     | 6.7%    |                | _   |
| Installed Base (K)             | 78,175  | 75,940   | 78,763   | 85,285   | 94,890   | 107,311 | 9.0%           |     |
| AGR                            | -7.0%   | -2.9%    | 3.7%     | 8.3%     | 11.3%    | 13.1%   |                |     |
| Removal Age (Y)                | 3.74    | 3.86     | 3.93     | 3.96     | 4.00     | 4.06    | 1.2%           |     |
| AGR                            | 8.2%    | 3.3%     | 1.6%     | 0.9%     | 0.9%     | 1.6%    |                | _   |
| Average Installed Base Age (Y) | 3.56    | 3.58     | 3.51     | 3.41     | 3.33     | 3.28    | -2.2%          |     |
| AGR                            | 2.6%    | 0.8%     | -2.0%    | -2.8%    | -2.4%    | -1.4%   |                |     |
| Replacement Cycle Length (Y)   | 3.34    | 3.66     | 4.10     | 4.56     | 5.07     | 5.63    | 11.4%          | -   |
| AGR                            | 7.6%    | 9.5%     | 12.2%    | 11.2%    | 11.0%    | 11.1%   |                |     |
| Units per Businesses (#)       | 15.13   | 14.37    | 14.88    | 15.98    | 17.61    | 19.74   | 8.2%           |     |
| AGR                            | -11.2%  | -5.0%    | 3.5%     | 7.4%     | 10.3%    | 12.0%   |                |     |
|                                | 2022    | 2023     | 2024     | 2025     | 2026     | 2027    | Change '20-'25 | Tr  |
| Market Penetration (%)         | 77.4%   | 78.5%    | 79.5%    | 80.5%    | 81.5%    | 82.5%   | 5.1%           |     |
|                                | ∞∫∧ Dan | iel Rese | arch Gro | oup ©(20 | 123)     |         |                |     |