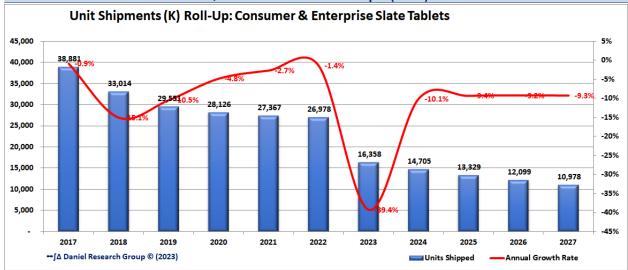

# **Total Market**

|                |                  |         |           |               | ices Unit Ship |          |          |                |       |
|----------------|------------------|---------|-----------|---------------|----------------|----------|----------|----------------|-------|
|                | ktop PCs         | 2022    | 2023      | 2024          | 2025           | 2026     | 2027     | CAGR ('22-'27) | Trend |
| esktop PC      | Desktop PC       | 16,055  | 13,460    | 13,386        | 13,485         | 13,669   | 13,909   | -2.8%          |       |
| GR             | AGR              | 0.6%    | -16.2%    | -0.6%         | 0.7%           | 1.4%     | 1.8%     |                |       |
| Мо             | bile PCs         |         |           |               |                |          |          |                |       |
| raditional Mob | oile PCs         | 49,024  | 44,020.1  | 45,328.8      | 47,176.3       | 49,284.8 | 51,577.1 | 1.0%           | \ /   |
| GR             |                  | -24.9%  | -10.2%    | 3.0%          | 4.1%           | 4.5%     | 4.7%     |                |       |
| onvertible Mo  | bile PCs         | 8,858   | 8,017     | 8,097         | 8,248          | 8,416    | 8,585    | -0.6%          |       |
| GR             |                  | -24.2%  | -9.5%     | 1.0%          | 1.9%           | 2.0%     | 2.0%     |                |       |
|                | Total Mobile PCs | 57,882  | 52,037    | 53,426        | 55,424         | 57,701   | 60,162   | 0.8%           | \     |
|                | AGR              | -24.8%  | -10.1%    | 2.7%          | 3.7%           | 4.1%     | 4.3%     |                |       |
| То             | tal PCs          |         |           |               |                |          |          |                |       |
|                | Total PCs        | 73,937  | 65,497    | 66,811        | 68,910         | 71,369   | 74,071   | 0.0%           | \     |
|                | AGR              | -20.4%  | -11.4%    | 2.0%          | 3.1%           | 3.6%     | 3.8%     |                |       |
| Т              | ablets           |         |           |               |                |          | ,-       |                |       |
| etachable      |                  | 25,223  | 22,992    | 23,235        | 23,674         | 24,157   | 24,637   | -0.5%          | \     |
| GR             |                  | 5.7%    | -8.8%     | 1.1%          | 1.9%           | 2.0%     | 2.0%     |                |       |
| late           |                  | 26,978  | 16,358    | 14,705        | 13,329         | 12,099   | 10,978   | -16.5%         | 1     |
| GR             |                  | -1.4%   | -39.4%    | -10.1%        | -9.4%          | -9.2%    | -9.3%    |                |       |
|                | Total Tablets    | 52,201  | 39,350    | 37,940        | 37.003         | 36,257   | 35,615   | -7.4%          | \     |
|                | AGR              | 1.9%    | -24.6%    | -3.6%         | -2.5%          | -2.0%    | -1.8%    |                |       |
| Total          | Computers        | 1.070   | 21.070    | 0.070         | 2.070          | 2.070    | 1.070    |                |       |
| otal Computer  |                  | 126,138 | 104,847   | 104,751       | 105,913        | 107,626  | 109,686  | -2.8%          | \     |
| GR             | _                | -20.4%  | -11.4%    | 2.0%          | 3.1%           | 3.6%     | 3.8%     | 2.070          | \     |
|                | le Phones        | 20.770  | 7 11 170  | 2.070         | 5.7,0          | 0.070    | 0.070    |                |       |
|                | Standard Phone   | 4,071   | 4,934     | 3,858         | 3,041          | 2,401    | 1,895    | -14.2%         | ^     |
|                | AGR              | -22.2%  | 21.2%     | -21.8%        | -21.2%         | -21.0%   | -21.1%   | 14.270         |       |
|                | SmartPhones      | 140,219 | 124,063   | 118,404       | 114,008        | 110,003  | 106,154  | -5.4%          |       |
|                | AGR              | -8.5%   | -11.5%    | -4.6%         | -3.7%          | -3.5%    | -3.5%    | -0.470         |       |
| otal Mobile Ph |                  | 144,289 | 128,997   | 122,262       | 117.049        | 112,404  | 108,049  | -5.6%          | _     |
| GR             | iones            | -8.9%   | -10.6%    | -5.2%         | -4.3%          | -4.0%    | -3.9%    | -5.0%          |       |
|                | l Devices        | -0.370  | -10.070   | -5.270        | -4.570         | -4.070   | -3.370   |                |       |
| otal Devices   | I DEAICE2        | 270.428 | 233,844   | 227,013       | 222.962        | 220.030  | 217,735  | -4.2%          | _     |
| GR Devices     |                  | -10.6%  | -13.5%    | -2.9%         | -1.8%          | -1.3%    | -1.0%    | -4.2%          |       |
| ior.           |                  | -10.0%  |           |               |                | -1.3%    | -1.0%    |                |       |
|                |                  |         | ∞j∆ Danie | ei Kesearch G | roup © (2023)  |          |          |                |       |