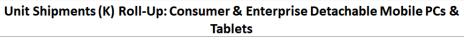

# **Total Market**

|                |                  |         |           |               | ices Unit Ship |          |          |                |       |
|----------------|------------------|---------|-----------|---------------|----------------|----------|----------|----------------|-------|
|                | ktop PCs         | 2022    | 2023      | 2024          | 2025           | 2026     | 2027     | CAGR ('22-'27) | Trend |
| esktop PC      | Desktop PC       | 16,055  | 13,460    | 13,386        | 13,485         | 13,669   | 13,909   | -2.8%          |       |
| GR             | AGR              | 0.6%    | -16.2%    | -0.6%         | 0.7%           | 1.4%     | 1.8%     |                |       |
| Мо             | bile PCs         |         |           |               |                |          |          |                |       |
| raditional Mob | oile PCs         | 49,024  | 44,020.1  | 45,328.8      | 47,176.3       | 49,284.8 | 51,577.1 | 1.0%           | \ /   |
| GR             |                  | -24.9%  | -10.2%    | 3.0%          | 4.1%           | 4.5%     | 4.7%     |                |       |
| onvertible Mo  | bile PCs         | 8,858   | 8,017     | 8,097         | 8,248          | 8,416    | 8,585    | -0.6%          |       |
| GR             |                  | -24.2%  | -9.5%     | 1.0%          | 1.9%           | 2.0%     | 2.0%     |                |       |
|                | Total Mobile PCs | 57,882  | 52,037    | 53,426        | 55,424         | 57,701   | 60,162   | 0.8%           | \     |
|                | AGR              | -24.8%  | -10.1%    | 2.7%          | 3.7%           | 4.1%     | 4.3%     |                |       |
| То             | tal PCs          |         |           |               |                |          |          |                |       |
|                | Total PCs        | 73,937  | 65,497    | 66,811        | 68,910         | 71,369   | 74,071   | 0.0%           | \     |
|                | AGR              | -20.4%  | -11.4%    | 2.0%          | 3.1%           | 3.6%     | 3.8%     |                |       |
| Т              | ablets           |         |           |               |                |          | ,-       |                |       |
| etachable      |                  | 25,223  | 22,992    | 23,235        | 23,674         | 24,157   | 24,637   | -0.5%          | \     |
| GR             |                  | 5.7%    | -8.8%     | 1.1%          | 1.9%           | 2.0%     | 2.0%     |                |       |
| late           |                  | 26,978  | 16,358    | 14,705        | 13,329         | 12,099   | 10,978   | -16.5%         | 1     |
| GR             |                  | -1.4%   | -39.4%    | -10.1%        | -9.4%          | -9.2%    | -9.3%    |                |       |
|                | Total Tablets    | 52,201  | 39,350    | 37,940        | 37.003         | 36,257   | 35,615   | -7.4%          | \     |
|                | AGR              | 1.9%    | -24.6%    | -3.6%         | -2.5%          | -2.0%    | -1.8%    |                |       |
| Total          | Computers        | 1.070   | 21.070    | 0.070         | 2.070          | 2.070    | 1.070    |                |       |
| otal Computer  |                  | 126,138 | 104,847   | 104,751       | 105,913        | 107,626  | 109,686  | -2.8%          | \     |
| GR             | _                | -20.4%  | -11.4%    | 2.0%          | 3.1%           | 3.6%     | 3.8%     | 2.070          | \     |
|                | le Phones        | 20.770  | 7 11 170  | 2.070         | 5.7,0          | 0.070    | 0.070    |                |       |
|                | Standard Phone   | 4,071   | 4,934     | 3,858         | 3,041          | 2,401    | 1,895    | -14.2%         | ^     |
|                | AGR              | -22.2%  | 21.2%     | -21.8%        | -21.2%         | -21.0%   | -21.1%   | 14.270         |       |
|                | SmartPhones      | 140,219 | 124,063   | 118,404       | 114,008        | 110,003  | 106,154  | -5.4%          |       |
|                | AGR              | -8.5%   | -11.5%    | -4.6%         | -3.7%          | -3.5%    | -3.5%    | -0.470         |       |
| otal Mobile Ph |                  | 144,289 | 128,997   | 122,262       | 117.049        | 112,404  | 108,049  | -5.6%          | _     |
| GR             | iones            | -8.9%   | -10.6%    | -5.2%         | -4.3%          | -4.0%    | -3.9%    | -5.0%          |       |
|                | l Devices        | -0.370  | -10.070   | -5.270        | -4.570         | -4.070   | -3.370   |                |       |
| otal Devices   | I DEAICE2        | 270.428 | 233,844   | 227,013       | 222.962        | 220.030  | 217,735  | -4.2%          | _     |
| GR Devices     |                  | -10.6%  | -13.5%    | -2.9%         | -1.8%          | -1.3%    | -1.0%    | -4.2%          |       |
| ior.           |                  | -10.0%  |           |               |                | -1.3%    | -1.0%    |                |       |
|                |                  |         | ∞j∆ Danie | ei Kesearch G | roup © (2023)  |          |          |                |       |