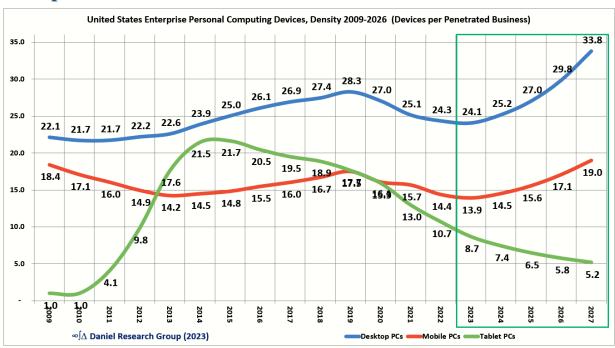

# **Desktop PCs**

### **Enterprise**

| U                              | nited St | ates Ent | erprise           | Desktop | PCs    |        |                |     |
|--------------------------------|----------|----------|-------------------|---------|--------|--------|----------------|-----|
|                                | 2022     | 2023     | 2024              | 2025    | 2026   | 2027   | CAGR '23-'27   | Tre |
| Unit Shipments (K)             | 9,027    | 7,395    | 7,814             | 8,324   | 8,881  | 9,470  | 6.4%           |     |
| AGR                            | 7.6%     | -18.1%   | 5.7%              | 6.5%    | 6.7%   | 6.6%   |                | _   |
| Revenue (\$M)                  | 7,446    | 6,467    | 7,243             | 8,181   | 9,253  | 10,460 | 12.8%          |     |
| AGR                            | 26.3%    | -13.1%   | 12.0%             | 12.9%   | 13.1%  | 13.0%  |                |     |
| Average Price (\$)             | 825      | 874      | 927               | 983     | 1,042  | 1,105  | 6.0%           |     |
| AGR                            | 17.4%    | 6.0%     | 6.0%              | 6.0%    | 6.0%   | 6.0%   |                | _=  |
| Installed Base (K)             | 52,825   | 47,746   | 44,609            | 42,920  | 42,382 | 42,795 | -2.7%          |     |
| AGR                            | -9.0%    | -9.6%    | -6.6%             | -3.8%   | -1.3%  | 1.0%   |                |     |
| Removal Age (Y)                | 6.75     | 6.75     | 6.71              | 6.61    | 6.47   | 6.28   | -1.8%          |     |
| AGR                            | 0.1%     | 0.0%     | -0.5%             | -1.4%   | -2.2%  | -2.9%  |                |     |
| Average Installed Base Age (Y) | 4.41     | 4.38     | 4.29              | 4.15    | 3.98   | 3.83   | -3.3%          |     |
| AGR                            | -2.3%    | -0.7%    | -2.1%             | -3.3%   | -3.9%  | -3.9%  |                |     |
| Replacement Cycle Length (Y)   | 4.71     | 4.83     | 5.07              | 5.29    | 5.50   | 5.72   | 4.4%           |     |
| AGR                            | 5.6%     | 2.6%     | 5.1%              | 4.2%    | 4.0%   | 4.1%   |                |     |
| Units per Businesses (#)       | 24.34    | 24.05    | 25.16             | 27.01   | 29.82  | 33.76  | 8.8%           |     |
| AGR                            | -3.2%    | -1.2%    | 4.6%              | 7.3%    | 10.4%  | 13.2%  |                |     |
|                                | 2022     | 2023     | 2024              | 2025    | 2026   | 2027   | Change '20-'25 | Tre |
| Market Penetration (%)         | 32.5%    | 29.5%    | 26.6%<br>arch Gro | 24.0%   | 21.5%  | 19.2%  | -13.3%         |     |
| ` /                            |          |          |                   |         |        |        |                |     |

### **Total Desktop PCs**

| United                               | states C | <u>onsume</u> | r & Ente | rprise D | esktop F | CS     |                |      |
|--------------------------------------|----------|---------------|----------|----------|----------|--------|----------------|------|
|                                      | 2022     | 2023          | 2024     | 2025     | 2026     | 2027   | CAGR '23-'27   | Tren |
| Unit Shipments (K)                   | 16,055   | 13,460        | 13,386   | 13,485   | 13,669   | 13,909 | 0.8%           |      |
| AGR                                  | 0.6%     | -16.2%        | -0.6%    | 0.7%     | 1.4%     | 1.8%   |                |      |
| Revenue (\$M)                        | 16,103   | 14,834        | 15,852   | 17,112   | 18,532   | 20,095 | 7.9%           |      |
| AGR                                  | 12.7%    | -7.9%         | 6.9%     | 7.9%     | 8.3%     | 8.4%   |                |      |
| Average Price (\$)                   | 1,003    | 1,102         | 1,184    | 1,269    | 1,356    | 1,445  | 7.0%           |      |
| AGR                                  | 12.0%    | 9.9%          | 7.5%     | 7.1%     | 6.8%     | 6.6%   |                |      |
| Installed Base (K)                   | 101,984  | 93,612        | 87,985   | 84,361   | 82,296   | 81,491 | -3.4%          |      |
| AGR                                  | -8.0%    | -8.2%         | -6.0%    | -4.1%    | -2.4%    | -1.0%  |                | Ш.   |
| Removal Age (Y)                      | 7.61     | 7.58          | 7.54     | 7.48     | 7.43     | 7.37   | -0.7%          |      |
| AGR                                  | -0.8%    | -0.4%         | -0.5%    | -0.7%    | -0.7%    | -0.8%  |                |      |
| Average Installed Base Age (Y)       | 5.23     | 5.17          | 5.08     | 4.99     | 4.88     | 4.78   | -1.9%          | l.,  |
| AGR                                  | -2.7%    | -1.3%         | -1.6%    | -1.9%    | -2.1%    | -2.1%  |                |      |
| Replacement Cycle Length (Y)         | 5.08     | 5.29          | 5.63     | 5.93     | 6.23     | 6.54   | 5.5%           |      |
| AGR                                  | 5.9%     | 4.0%          | 6.4%     | 5.4%     | 5.1%     | 4.9%   |                |      |
| nits per Households & Businesses (#) | 2.28     | 2.28          | 2.36     | 2.50     | 2.70     | 2.97   | 6.8%           |      |
| AGR                                  | -0.7%    | 0.1%          | 3.7%     | 5.9%     | 7.9%     | 9.9%   |                |      |
|                                      | 2022     | 2023          | 2024     | 2025     | 2026     | 2027   | Change '20-'25 | Trer |
| Market Penetration (%)               | 32.5%    | 29.5%         | 26.6%    | 24.0%    | 21.5%    | 19.2%  | -13.3%         |      |
|                                      | ∞∫∆ Dan  | iel Rese      | arch Gro | oup ©(20 | 023)     |        |                |      |