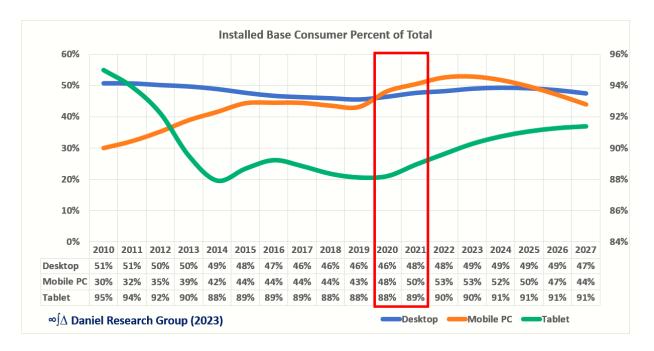

### **Segment Shifts**

One of the most significant changes to the United States Personal Device market caused by the pandemic was the Segment shift from Enterprise to Consumer.

All three product categories saw the Consumer share of the market gain at the expense of the Enterprise share. The primary driver being the increase in demand to support Work From Home, Learn from Home, and Home Entertainment use cases during the pandemic. While we expect the Segment splits for Desktops vs Mobile PCs to begin to return to historic levels. Tablets will continue to slightly gain consumer share.

Starting in 2023 the Segment Splits will reverse and return to pre pandemic levels resulting in the Enterprise share of Units Shipments increasing for almost all devices.

| US Personal Device            | es Unit Sh | ipments:  | Enterprise %  | of Total       |
|-------------------------------|------------|-----------|---------------|----------------|
|                               | 2022       | 2023      | 2027 Ch       | ange ('22-'27) |
| Total Desktop PC              | 56.2%      | 54.9%     | 68.1%         | 11.9%          |
|                               |            |           |               |                |
| <b>Traditional Mobile PCs</b> | 56.1%      | 59.8%     | 69.0%         | 13.0%          |
| <b>Convertible Mobile PCs</b> | 70.1%      | 71.5%     | 74.4%         | 4.3%           |
| Total Mobile PCs              | 58.2%      | 61.6%     | <b>69</b> .8% | 11.6%          |
| Total PCs                     | 57.8%      | 60.2%     | 69.5%         | 11.7%          |
|                               |            |           |               |                |
| <b>Detachable Tablets</b>     | 19.3%      | 15.3%     | 15.2%         | -4.1%          |
| Slate Tablets                 | 7.6%       | 10.3%     | 9.9%          | 2.3%           |
| Total Tablets                 | 13.3%      | 13.2%     | 13.6%         | 0.3%           |
| Total Computers               | 39.4%      | 42.6%     | 51.3%         | 12.0%          |
|                               |            |           |               |                |
| Standard Phone                | 0.6%       | 0.4%      | 0.2%          | -0.4%          |
| SmartPhones                   | 8.7%       | 8.9%      | 12.0%         | 3.2%           |
|                               |            |           |               |                |
| Total Mobile Phones           | 8.5%       | 8.6%      | 11.8%         | 3.3%           |
| Total Devices                 | 22.9%      | 23.8%     | 31.7%         | 8.8%           |
| ∞∫∆ Dar                       | niel Resea | rch Group | © (2023)      |                |