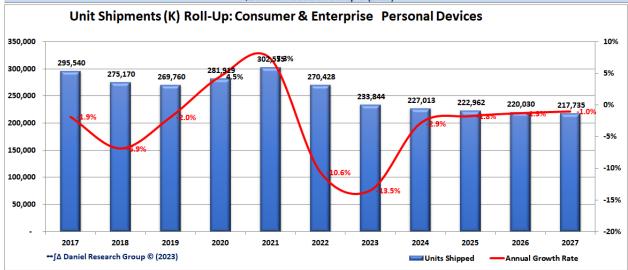

# **Total Market**

|                |                  |         |           |               | ices Unit Ship |          |          |                |       |
|----------------|------------------|---------|-----------|---------------|----------------|----------|----------|----------------|-------|
|                | ktop PCs         | 2022    | 2023      | 2024          | 2025           | 2026     | 2027     | CAGR ('22-'27) | Trend |
| esktop PC      | Desktop PC       | 16,055  | 13,460    | 13,386        | 13,485         | 13,669   | 13,909   | -2.8%          |       |
| GR             | AGR              | 0.6%    | -16.2%    | -0.6%         | 0.7%           | 1.4%     | 1.8%     |                |       |
| Мо             | bile PCs         |         |           |               |                |          |          |                |       |
| raditional Mob | oile PCs         | 49,024  | 44,020.1  | 45,328.8      | 47,176.3       | 49,284.8 | 51,577.1 | 1.0%           | \ /   |
| GR             |                  | -24.9%  | -10.2%    | 3.0%          | 4.1%           | 4.5%     | 4.7%     |                |       |
| onvertible Mo  | bile PCs         | 8,858   | 8,017     | 8,097         | 8,248          | 8,416    | 8,585    | -0.6%          |       |
| GR             |                  | -24.2%  | -9.5%     | 1.0%          | 1.9%           | 2.0%     | 2.0%     |                |       |
|                | Total Mobile PCs | 57,882  | 52,037    | 53,426        | 55,424         | 57,701   | 60,162   | 0.8%           | \     |
|                | AGR              | -24.8%  | -10.1%    | 2.7%          | 3.7%           | 4.1%     | 4.3%     |                |       |
| То             | tal PCs          |         |           |               |                |          |          |                |       |
|                | Total PCs        | 73,937  | 65,497    | 66,811        | 68,910         | 71,369   | 74,071   | 0.0%           | \     |
|                | AGR              | -20.4%  | -11.4%    | 2.0%          | 3.1%           | 3.6%     | 3.8%     |                |       |
| Т              | ablets           |         |           |               |                |          | ,-       |                |       |
| etachable      |                  | 25,223  | 22,992    | 23,235        | 23,674         | 24,157   | 24,637   | -0.5%          | \     |
| GR             |                  | 5.7%    | -8.8%     | 1.1%          | 1.9%           | 2.0%     | 2.0%     |                |       |
| late           |                  | 26,978  | 16,358    | 14,705        | 13,329         | 12,099   | 10,978   | -16.5%         | 1     |
| GR             |                  | -1.4%   | -39.4%    | -10.1%        | -9.4%          | -9.2%    | -9.3%    |                |       |
|                | Total Tablets    | 52,201  | 39,350    | 37,940        | 37.003         | 36,257   | 35,615   | -7.4%          | \     |
|                | AGR              | 1.9%    | -24.6%    | -3.6%         | -2.5%          | -2.0%    | -1.8%    |                |       |
| Total          | Computers        | 1.070   | 21.070    | 0.070         | 2.070          | 2.070    | 1.070    |                |       |
| otal Computer  |                  | 126,138 | 104,847   | 104,751       | 105,913        | 107,626  | 109,686  | -2.8%          | \     |
| GR             | _                | -20.4%  | -11.4%    | 2.0%          | 3.1%           | 3.6%     | 3.8%     | 2.070          | \     |
|                | le Phones        | 20.770  | 7 11 170  | 2.070         | 5.7,0          | 0.070    | 0.070    |                |       |
|                | Standard Phone   | 4,071   | 4,934     | 3,858         | 3,041          | 2,401    | 1,895    | -14.2%         | ^     |
|                | AGR              | -22.2%  | 21.2%     | -21.8%        | -21.2%         | -21.0%   | -21.1%   | 14.270         |       |
|                | SmartPhones      | 140,219 | 124,063   | 118,404       | 114,008        | 110,003  | 106,154  | -5.4%          |       |
|                | AGR              | -8.5%   | -11.5%    | -4.6%         | -3.7%          | -3.5%    | -3.5%    | -0.470         |       |
| otal Mobile Ph |                  | 144,289 | 128,997   | 122,262       | 117.049        | 112,404  | 108,049  | -5.6%          | _     |
| GR             | iones            | -8.9%   | -10.6%    | -5.2%         | -4.3%          | -4.0%    | -3.9%    | -5.0%          |       |
|                | l Devices        | -0.370  | -10.070   | -5.270        | -4.570         | -4.070   | -3.370   |                |       |
| otal Devices   | I DEAICE2        | 270.428 | 233,844   | 227,013       | 222.962        | 220.030  | 217,735  | -4.2%          | _     |
| GR Devices     |                  | -10.6%  | -13.5%    | -2.9%         | -1.8%          | -1.3%    | -1.0%    | -4.2%          |       |
| ior.           |                  | -10.0%  |           |               |                | -1.3%    | -1.0%    |                |       |
|                |                  |         | ∞j∆ Danie | ei Kesearch G | roup © (2023)  |          |          |                |       |