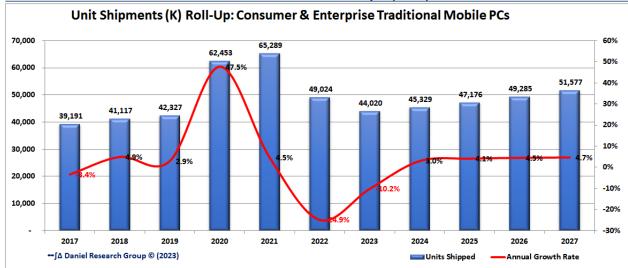

### **Total Traditional**

| United States                        |         |          |         |          |         |         |                |      |
|--------------------------------------|---------|----------|---------|----------|---------|---------|----------------|------|
|                                      | 2022    | 2023     | 2024    | 2025     | 2026    | 2027    | CAGR '23-'27   | Tren |
| Unit Shipments (K)                   | 49,024  | 44,020   | 45,329  | 47,176   | 49,285  | 51,577  | 4.0%           |      |
| AGR                                  | -24.9%  | -10.2%   | 3.0%    | 4.1%     | 4.5%    | 4.7%    |                |      |
| Revenue (\$M)                        | 45,783  | 43,358   | 47,383  | 52,339   | 58,035  | 64,471  | 10.4%          |      |
| AGR                                  | -12.1%  | -5.3%    | 9.3%    | 10.5%    | 10.9%   | 11.1%   |                |      |
| Average Price (\$)                   | 934     | 985      | 1,045   | 1,109    | 1,178   | 1,250   | 6.1%           |      |
| AGR                                  | 17.0%   | 5.5%     | 6.1%    | 6.1%     | 6.1%    | 6.2%    |                |      |
| Installed Base (K)                   | 167,746 | 165,572  | 168,159 | 174,175  | 183,050 | 194,563 | 4.1%           |      |
| AGR                                  | -1.0%   | -1.3%    | 1.6%    | 3.6%     | 5.1%    | 6.3%    |                |      |
| Removal Age (Y)                      | 4.10    | 4.32     | 4.48    | 4.61     | 4.72    | 4.83    | 2.9%           |      |
| AGR                                  | 8.3%    | 5.4%     | 3.8%    | 2.9%     | 2.4%    | 2.3%    |                | _    |
| Average Installed Base Age (Y)       | 3.54    | 3.66     | 3.72    | 3.74     | 3.73    | 3.72    | 0.4%           |      |
| AGR                                  | 2.8%    | 3.4%     | 1.6%    | 0.5%     | -0.1%   | -0.3%   |                | _    |
| Replacement Cycle Length (Y)         | 4.31    | 4.58     | 4.93    | 5.23     | 5.53    | 5.86    | 6.3%           |      |
| AGR                                  | 10.0%   | 6.4%     | 7.6%    | 6.0%     | 5.7%    | 5.9%    |                |      |
| nits per Households & Businesses (#) | 1.77    | 1.74     | 1.78    | 1.85     | 1.96    | 2.10    | 4.7%           |      |
| AGR                                  | -5.6%   | -1.5%    | 1.8%    | 4.1%     | 5.9%    | 7.3%    |                |      |
|                                      | 2022    | 2023     | 2024    | 2025     | 2026    | 2027    | Change '20-'25 | Trer |
| Market Penetration (%)               | 68.7%   | 68.1%    | 67.7%   | 67.0%    | 66.0%   | 64.9%   | -3.9%          |      |
|                                      | ∞∫∆ Dar | iel Rese | arch Gr | oup ©(20 | 023)    |         |                |      |
| Unit Shipments (K) Rol               |         |          |         | • •      |         |         |                |      |