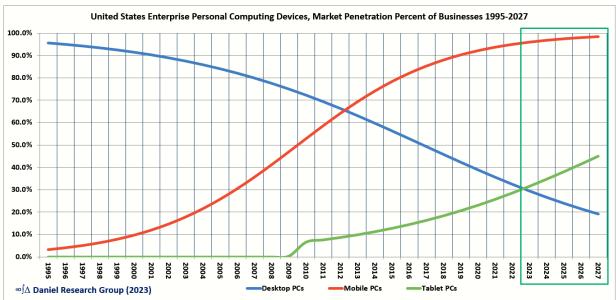

### **Segment Shifts**

One of the most significant changes to the United States Personal Device market caused by the pandemic was the Segment shift from Enterprise to Consumer.

All three product categories saw the Consumer share of the market gain at the expense of the Enterprise share. The primary driver being the increase in demand to support Work From Home, Learn from Home, and Home Entertainment use cases during the pandemic. While we expect the Segment splits for Desktops vs Mobile PCs to begin to return to historic levels. Tablets will continue to slightly gain consumer share.

Starting in 2023 the Segment Splits will reverse and return to pre pandemic levels resulting in the Enterprise share of Units Shipments increasing for almost all devices.

| US Personal Device            | es Unit Sh | ipments:  | Enterprise %  | of Total       |
|-------------------------------|------------|-----------|---------------|----------------|
|                               | 2022       | 2023      | 2027 Ch       | ange ('22-'27) |
| Total Desktop PC              | 56.2%      | 54.9%     | 68.1%         | 11.9%          |
|                               |            |           |               |                |
| <b>Traditional Mobile PCs</b> | 56.1%      | 59.8%     | 69.0%         | 13.0%          |
| <b>Convertible Mobile PCs</b> | 70.1%      | 71.5%     | 74.4%         | 4.3%           |
| Total Mobile PCs              | 58.2%      | 61.6%     | <b>69</b> .8% | 11.6%          |
| Total PCs                     | 57.8%      | 60.2%     | 69.5%         | 11.7%          |
|                               |            |           |               |                |
| <b>Detachable Tablets</b>     | 19.3%      | 15.3%     | 15.2%         | -4.1%          |
| Slate Tablets                 | 7.6%       | 10.3%     | 9.9%          | 2.3%           |
| Total Tablets                 | 13.3%      | 13.2%     | 13.6%         | 0.3%           |
| Total Computers               | 39.4%      | 42.6%     | 51.3%         | 12.0%          |
|                               |            |           |               |                |
| Standard Phone                | 0.6%       | 0.4%      | 0.2%          | -0.4%          |
| SmartPhones                   | 8.7%       | 8.9%      | 12.0%         | 3.2%           |
|                               |            |           |               |                |
| Total Mobile Phones           | 8.5%       | 8.6%      | 11.8%         | 3.3%           |
| Total Devices                 | 22.9%      | 23.8%     | 31.7%         | 8.8%           |
| ∞∫∆ Dar                       | niel Resea | rch Group | © (2023)      |                |