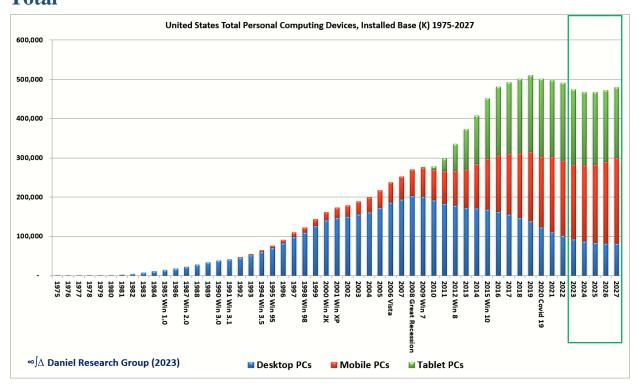

# **Total Market**

|                |                  |         |           |               | ices Unit Ship |          |          |                |       |
|----------------|------------------|---------|-----------|---------------|----------------|----------|----------|----------------|-------|
|                | ktop PCs         | 2022    | 2023      | 2024          | 2025           | 2026     | 2027     | CAGR ('22-'27) | Trend |
| esktop PC      | Desktop PC       | 16,055  | 13,460    | 13,386        | 13,485         | 13,669   | 13,909   | -2.8%          |       |
| GR             | AGR              | 0.6%    | -16.2%    | -0.6%         | 0.7%           | 1.4%     | 1.8%     |                |       |
| Мо             | bile PCs         |         |           |               |                |          |          |                |       |
| raditional Mob | oile PCs         | 49,024  | 44,020.1  | 45,328.8      | 47,176.3       | 49,284.8 | 51,577.1 | 1.0%           | \ /   |
| GR             |                  | -24.9%  | -10.2%    | 3.0%          | 4.1%           | 4.5%     | 4.7%     |                |       |
| onvertible Mo  | bile PCs         | 8,858   | 8,017     | 8,097         | 8,248          | 8,416    | 8,585    | -0.6%          |       |
| GR             |                  | -24.2%  | -9.5%     | 1.0%          | 1.9%           | 2.0%     | 2.0%     |                |       |
|                | Total Mobile PCs | 57,882  | 52,037    | 53,426        | 55,424         | 57,701   | 60,162   | 0.8%           | \     |
|                | AGR              | -24.8%  | -10.1%    | 2.7%          | 3.7%           | 4.1%     | 4.3%     |                |       |
| То             | tal PCs          |         |           |               |                |          |          |                |       |
|                | Total PCs        | 73,937  | 65,497    | 66,811        | 68,910         | 71,369   | 74,071   | 0.0%           | \     |
|                | AGR              | -20.4%  | -11.4%    | 2.0%          | 3.1%           | 3.6%     | 3.8%     |                |       |
| Т              | ablets           |         |           |               |                |          | ,-       |                |       |
| etachable      |                  | 25,223  | 22,992    | 23,235        | 23,674         | 24,157   | 24,637   | -0.5%          | \     |
| GR             |                  | 5.7%    | -8.8%     | 1.1%          | 1.9%           | 2.0%     | 2.0%     |                |       |
| late           |                  | 26,978  | 16,358    | 14,705        | 13,329         | 12,099   | 10,978   | -16.5%         | 1     |
| GR             |                  | -1.4%   | -39.4%    | -10.1%        | -9.4%          | -9.2%    | -9.3%    |                |       |
|                | Total Tablets    | 52,201  | 39,350    | 37,940        | 37.003         | 36,257   | 35,615   | -7.4%          | \     |
|                | AGR              | 1.9%    | -24.6%    | -3.6%         | -2.5%          | -2.0%    | -1.8%    |                |       |
| Total          | Computers        | 1.070   | 21.070    | 0.070         | 2.070          | 2.070    | 1.070    |                |       |
| otal Computer  |                  | 126,138 | 104,847   | 104,751       | 105,913        | 107,626  | 109,686  | -2.8%          | \     |
| GR             | _                | -20.4%  | -11.4%    | 2.0%          | 3.1%           | 3.6%     | 3.8%     | 2.070          | \     |
|                | le Phones        | 20.770  | 7 11 170  | 2.070         | 5.7,0          | 0.070    | 0.070    |                |       |
|                | Standard Phone   | 4,071   | 4,934     | 3,858         | 3,041          | 2,401    | 1,895    | -14.2%         | ^     |
|                | AGR              | -22.2%  | 21.2%     | -21.8%        | -21.2%         | -21.0%   | -21.1%   | 14.270         |       |
|                | SmartPhones      | 140,219 | 124,063   | 118,404       | 114,008        | 110,003  | 106,154  | -5.4%          |       |
|                | AGR              | -8.5%   | -11.5%    | -4.6%         | -3.7%          | -3.5%    | -3.5%    | -0.470         |       |
| otal Mobile Ph |                  | 144,289 | 128,997   | 122,262       | 117.049        | 112,404  | 108,049  | -5.6%          | _     |
| GR             | iones            | -8.9%   | -10.6%    | -5.2%         | -4.3%          | -4.0%    | -3.9%    | -5.0%          |       |
|                | l Devices        | -0.370  | -10.070   | -5.270        | -4.570         | -4.070   | -3.370   |                |       |
| otal Devices   | I DEAICE2        | 270.428 | 233,844   | 227,013       | 222.962        | 220.030  | 217,735  | -4.2%          | _     |
| GR Devices     |                  | -10.6%  | -13.5%    | -2.9%         | -1.8%          | -1.3%    | -1.0%    | -4.2%          |       |
| ior.           |                  | -10.0%  |           |               |                | -1.3%    | -1.0%    |                |       |
|                |                  |         | ∞j∆ Danie | ei Kesearch G | roup © (2023)  |          |          |                |       |