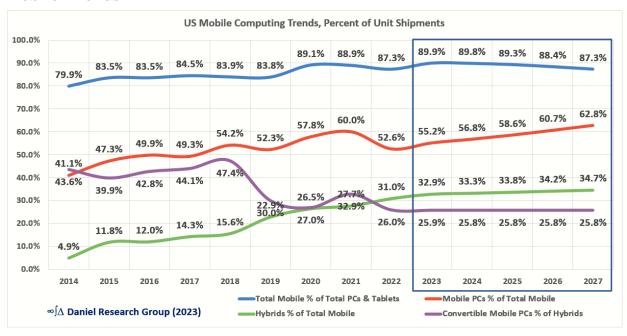

### **Segment Shifts**

One of the most significant changes to the United States Personal Device market caused by the pandemic was the Segment shift from Enterprise to Consumer.

All three product categories saw the Consumer share of the market gain at the expense of the Enterprise share. The primary driver being the increase in demand to support Work From Home, Learn from Home, and Home Entertainment use cases during the pandemic. While we expect the Segment splits for Desktops vs Mobile PCs to begin to return to historic levels. Tablets will continue to slightly gain consumer share.

Starting in 2023 the Segment Splits will reverse and return to pre pandemic levels resulting in the Enterprise share of Units Shipments increasing for almost all devices.

| US Personal Device            | es Unit Sh | ipments:  | Enterprise %  | of Total       |
|-------------------------------|------------|-----------|---------------|----------------|
|                               | 2022       | 2023      | 2027 Ch       | ange ('22-'27) |
| Total Desktop PC              | 56.2%      | 54.9%     | 68.1%         | 11.9%          |
|                               |            |           |               |                |
| <b>Traditional Mobile PCs</b> | 56.1%      | 59.8%     | 69.0%         | 13.0%          |
| <b>Convertible Mobile PCs</b> | 70.1%      | 71.5%     | 74.4%         | 4.3%           |
| Total Mobile PCs              | 58.2%      | 61.6%     | <b>69</b> .8% | 11.6%          |
| Total PCs                     | 57.8%      | 60.2%     | 69.5%         | 11.7%          |
|                               |            |           |               |                |
| <b>Detachable Tablets</b>     | 19.3%      | 15.3%     | 15.2%         | -4.1%          |
| Slate Tablets                 | 7.6%       | 10.3%     | 9.9%          | 2.3%           |
| Total Tablets                 | 13.3%      | 13.2%     | 13.6%         | 0.3%           |
| Total Computers               | 39.4%      | 42.6%     | 51.3%         | 12.0%          |
|                               |            |           |               |                |
| Standard Phone                | 0.6%       | 0.4%      | 0.2%          | -0.4%          |
| SmartPhones                   | 8.7%       | 8.9%      | 12.0%         | 3.2%           |
|                               |            |           |               |                |
| Total Mobile Phones           | 8.5%       | 8.6%      | 11.8%         | 3.3%           |
| Total Devices                 | 22.9%      | 23.8%     | 31.7%         | 8.8%           |
| ∞∫∆ Dar                       | niel Resea | rch Group | © (2023)      |                |