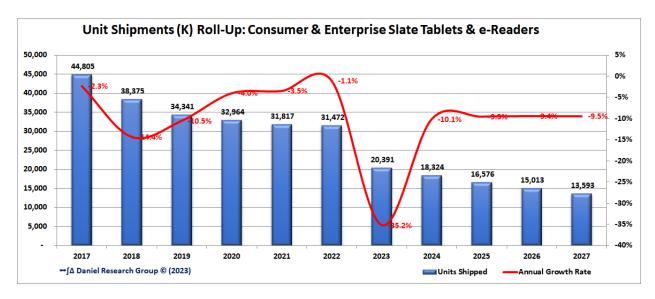

**Tablets Consumer Slate** 

|                                                                                    | 2022                 |                        |                       | Slate Ta |                      | 2027   | CACD IOS IOS        | T                              |
|------------------------------------------------------------------------------------|----------------------|------------------------|-----------------------|----------|----------------------|--------|---------------------|--------------------------------|
| Huit Chinest- (IC)                                                                 | 2022                 | 2023                   | 2024                  | 2025     | 2026                 | 2027   | CAGR '23-'27        | Tre                            |
| Unit Shipments (K)                                                                 | 24,928               | 14,673                 | 13,204                | 11,981   | 10,887               | 9,887  | -9.4%               |                                |
| AGR                                                                                | -4.1%                | -41.1%                 | -10.0%                | -9.3%    | -9.1%                | -9.2%  |                     |                                |
| Revenue (\$M)                                                                      | 4,453                | 2,460                  | 2,078                 | 1,770    | 1,510                | 1,287  | -15.0%              |                                |
| AGR                                                                                | 1.9%                 | -44.7%                 | -15.5%                | -14.8%   | -14.7%               | -14.7% |                     |                                |
| Average Price (\$)                                                                 | 179                  | 168                    | 157                   | 148      | 139                  | 130    | -6.1%               | I                              |
| AGR                                                                                | 6.2%                 | -6.1%                  | -6.1%                 | -6.1%    | -6.1%                | -6.1%  |                     |                                |
| Installed Base (K)                                                                 | 120,850              | 107,067                | 96,915                | 89,169   | 83,122               | 78,311 | -7.5%               |                                |
| AGR                                                                                | -7.3%                | -11.4%                 | -9.5%                 | -8.0%    | -6.8%                | -5.8%  |                     |                                |
| Removal Age (Y)                                                                    | 5.50                 | 6.04                   | 6.44                  | 6.83     | 7.19                 | 7.52   | 5.6%                |                                |
| AGR                                                                                | 3.1%                 | 9.8%                   | 6.5%                  | 6.1%     | 5.3%                 | 4.5%   |                     |                                |
| Average Installed Base Age (Y)                                                     | 4.47                 | 4.70                   | 4.89                  | 5.02     | 5.12                 | 5.22   | 2.6%                |                                |
| AGR                                                                                | 1.4%                 | 5.3%                   | 3.9%                  | 2.8%     | 2.1%                 | 1.8%   |                     | _                              |
| Replacement Cycle Length (Y)                                                       | 4.51                 | 4.76                   | 5.15                  | 5.52     | 5.91                 | 6.33   | 7.4%                |                                |
| AGR                                                                                | -4.7%                | 5.6%                   | 8.1%                  | 7.2%     | 7.0%                 | 7.1%   |                     | =                              |
| Units per Households (#)                                                           | 1.54                 | 1.35                   | 1.22                  | 1.12     | 1.03                 | 1.00   | -7.3%               |                                |
| AGR                                                                                | -8.6%                | -12.3%                 | -9.8%                 | -8.5%    | -7.5%                | -3.1%  |                     |                                |
|                                                                                    | 2022                 | 2023                   | 2024                  | 2025     | 2026                 | 2027   | Change '20-'25      | Tre                            |
|                                                                                    |                      | E 0 . E 0 /            | E 0 = 0 /             | =        |                      |        |                     |                                |
|                                                                                    |                      | 59.7%<br>niel Rese     |                       |          | 59.6%<br><b>)23)</b> | 57.4%  | -2.3%               |                                |
| Unit Shipments (K) Bas                                                             | ∞∫∆ Dar              | iel Rese               | arch Gro              | oup ©(20 |                      | 57.4%  | -2.3%               | 5                              |
| Unit Shipments (K) Bas                                                             | ∞∫∆ Dar              | iel Rese               | arch Gro              | oup ©(20 |                      | 57.4%  | -2.3%               | 5<br>0                         |
| Unit Shipments (K) Bas                                                             | ∞∫∆ Dar<br>se: Consu | niel Rese<br>umer Slat | arch Gro<br>e Tablets | oup ©(20 | 023)                 | 57.4%  |                     | 5                              |
| Unit Shipments (K) Bas                                                             | ∞∫∆ Dar              | iel Rese               | arch Gro<br>e Tablets | oup ©(20 |                      | -5.3%  |                     | 5 - 0                          |
| Unit Shipments (K) Bas                                                             | ∞∫∆ Dar<br>se: Consu | niel Rese<br>umer Slat | e Tablets             | oup ©(20 | 023)                 | 57.4%  |                     | 5 - 0                          |
| Unit Shipments (K) Bas                                                             | ∞∫∆ Dar<br>se: Consu | niel Rese<br>umer Slat | e Tablets             | oup ©(20 | 023)                 | 57.4%  |                     | 5<br>- 0<br>                   |
| Unit Shipments (K) Bas<br>00<br>00<br>34,599<br>00<br>27,794<br>26,401<br>00<br>00 | ∞∫∆ Dar<br>se: Consu | niel Rese<br>umer Slat | e Tablets             | oup ©(20 | 023)                 | 57.4%  | <del>3.196</del> -5 | 5<br>- 0<br>                   |
| Unit Shipments (K) Bas                                                             | ∞∫∆ Dar<br>se: Consu | niel Rese<br>umer Slat | e Tablets             | oup ©(20 | -10.0%               | -3.3%  | 9.4%                | 9.2%                           |
| Unit Shipments (K) Bas<br>34,599<br>34,599<br>27,794<br>26,401                     | ∞∫∆ Dar<br>se: Consu | niel Rese<br>umer Slat | e Tablets             | oup ©(20 | -10.0%               | -3.3%  | <del>3.196</del> -5 | 9.2%                           |
| Unit Shipments (K) Bas<br>34,599<br>34,599<br>27,794<br>26,401                     | ∞∫∆ Dar<br>se: Consu | niel Rese<br>umer Slat | e Tablets             | oup ©(20 | -10.0%               | -3.3%  | <del>3.196</del> -5 | 5<br>0<br>-5<br>-2<br>-1<br>-2 |