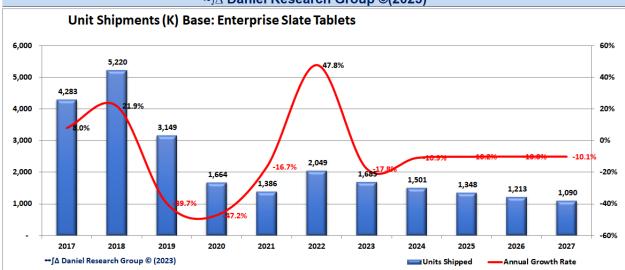

# **Enterprise Segment**

| 1                      | United S | States Enterpr | ise Personal D | Devices Unit S | hipments (K) |          |                |       |
|------------------------|----------|----------------|----------------|----------------|--------------|----------|----------------|-------|
| Desktop PCs            | 2022     | 2023           | 2024           | 2025           | 2026         | 2027     | CAGR ('22-'27) | Trend |
| Desktop PC Desktop PC  | 9,027    | 7,395          | 7,814          | 8,324          | 8,881        | 9,470    | 1.0%           | \     |
| AGR AGR                | 7.6%     | -18.1%         | 5.7%           | 6.5%           | 6.7%         | 6.6%     |                |       |
| Mobile PCs             |          |                |                |                |              |          |                |       |
| Traditional Mobile PCs | 27,484   | 26,329.0       | 28,199.1       | 30,452.6       | 32,933.9     | 35,599.0 | 5.3%           |       |
| AGR                    | -29.0%   | -4.2%          | 7.1%           | 8.0%           | 8.1%         | 8.1%     |                |       |
| Convertible Mobile PCs | 6,209    | 5,734          | 5,850          | 6,018          | 6,200        | 6,384    | 0.6%           | \     |
| AGR                    | -14.7%   | -7.6%          | 2.0%           | 2.9%           | 3.0%         | 3.0%     |                |       |
| Total Mobile PCs       | 33,693   | 32,063         | 34,050         | 36,471         | 39,134       | 41,983   | 4.5%           |       |
| AGR                    | -26.7%   | -4.8%          | 6.2%           | 7.1%           | 7.3%         | 7.3%     |                |       |
| Total PCs              |          |                |                |                |              |          |                |       |
| Total PCs              | 42,720   | 39,458         | 41,863         | 44,795         | 48,015       | 51,454   | 3.8%           |       |
| AGR                    | -21.4%   | -7.6%          | 6.1%           | 7.0%           | 7.2%         | 7.2%     |                |       |
| Tablets                |          |                |                |                |              |          |                |       |
| Detachable             | 4,880    | 3,510          | 3,543          | 3,607          | 3,677        | 3,746    | -5.1%          | \     |
| AGR                    | -14.3%   | -28.1%         | 1.0%           | 1.8%           | 1.9%         | 1.9%     |                |       |
| Slate                  | 2,049    | 1,685          | 1,501          | 1,348          | 1,213        | 1,090    | -11.9%         |       |
| AGR                    | 47.8%    | -17.8%         | -10.9%         | -10.2%         | -10.0%       | -10.1%   |                |       |
| Total Tablets          | 6,929    | 5,195          | 5,044          | 4,955          | 4,890        | 4,837    | -6.9%          |       |
| AGR                    | -2.2%    | -25.0%         | -2.9%          | -1.8%          | -1.3%        | -1.1%    |                |       |
| Total Computers        |          |                |                |                |              |          |                |       |
| Total Computers        | 49,649   | 44,653         | 46,907         | 49,750         | 52,905       | 56,290   | 2.5%           |       |
| AGR                    | -21.4%   | -7.6%          | 6.1%           | 7.0%           | 7.2%         | 7.2%     |                |       |
| Mobile Phones          |          |                |                |                |              |          |                |       |
| Standard Phone         | 26       | 17             | 12             | 8              | 6            | 4        | -31.4%         |       |
| AGR                    | -31.4%   | -32.8%         | -31.6%         | -31.0%         | -30.9%       | -30.9%   |                |       |
| SmartPhones            | 12,238   | 11,056         | 11,368         | 11,787         | 12,238       | 12,701   | 0.7%           | \     |
| AGR                    | -7.7%    | -9.7%          | 2.8%           | 3.7%           | 3.8%         | 3.8%     |                |       |
| Total Mobile Phones    | 12,264   | 11,073         | 11,380         | 11,795         | 12,244       | 12,705   | 0.7%           | \     |
| AGR                    | -7.7%    | -9.7%          | 2.8%           | 3.6%           | 3.8%         | 3.8%     |                |       |
| Total Devices          |          |                |                |                |              |          |                |       |
| Total Devices          | 61,913   | 55,726         | 58,288         | 61,545         | 65,149       | 68,995   | 2.2%           |       |
| AGR                    | -17.2%   | -10.0%         | 4.6%           | 5.6%           | 5.9%         | 5.9%     |                |       |
|                        |          | ∞∫∆ Dani       | el Research G  | roup © (2023)  |              |          |                |       |