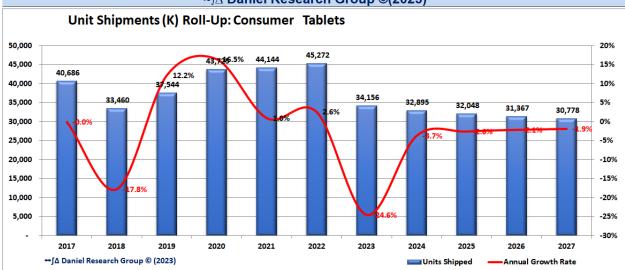

### **Consumer Total**

| onsumer Total                  |          |           |           |          |        |        |                |      |
|--------------------------------|----------|-----------|-----------|----------|--------|--------|----------------|------|
|                                | Jnited S | States Co | onsumer   | Mobile   | PCs    |        |                |      |
|                                | 2022     | 2023      | 2024      | 2025     | 2026   | 2027   | CAGR '23-'27   | Trer |
| Unit Shipments (K)             | 24,189   | 19,974    | 19,376    | 18,953   | 18,566 | 18,179 | -2.3%          |      |
| AGR                            | -22.0%   | -17.4%    | -3.0%     | -2.2%    | -2.0%  | -2.1%  |                |      |
| Revenue (\$M)                  | 27,582   | 24,718    | 26,058    | 27,704   | 29,501 | 31,404 | 6.2%           |      |
| AGR                            | -11.0%   | -10.4%    | 5.4%      | 6.3%     | 6.5%   | 6.4%   |                |      |
| Average Price (\$)             | 1,140    | 1,238     | 1,345     | 1,462    | 1,589  | 1,727  | 8.7%           |      |
| AGR                            | 14.1%    | 8.5%      | 8.7%      | 8.7%     | 8.7%   | 8.7%   |                |      |
| Installed Base (K)             | 101,144  | 100,857   | 100,203   | 99,218   | 97,961 | 96,493 | -1.1%          |      |
| AGR                            | 4.5%     | -0.3%     | -0.6%     | -1.0%    | -1.3%  | -1.5%  |                |      |
| Removal Age (Y)                | 4.55     | 4.85      | 5.12      | 5.38     | 5.61   | 5.82   | 4.7%           |      |
| AGR                            | 9.5%     | 6.7%      | 5.6%      | 4.9%     | 4.4%   | 3.8%   |                |      |
| Average Installed Base Age (Y) | 3.61     | 3.84      | 4.04      | 4.21     | 4.33   | 4.41   | 3.5%           |      |
| AGR                            | 4.5%     | 6.6%      | 5.2%      | 4.0%     | 2.9%   | 2.0%   |                | _    |
| Replacement Cycle Length (Y)   | 6.10     | 5.98      | 6.00      | 5.98     | 5.94   | 5.91   | -0.3%          |      |
| AGR                            | 9.0%     | -2.0%     | 0.4%      | -0.4%    | -0.6%  | -0.5%  |                |      |
| Units per Households (#)       | 1.06     | 1.06      | 1.06      | 1.05     | 1.05   | 1.05   | -0.2%          | 11.  |
| AGR                            | -0.2%    | -0.2%     | -0.2%     | -0.2%    | -0.2%  | -0.2%  |                |      |
|                                | 2022     | 2023      | 2024      | 2025     | 2026   | 2027   | Change '20-'25 | Tre  |
| Market Penetration (%)         | 72.7%    | 71.8%     | 71.2%     | 70.2%    | 68.9%  | 67.4%  | -5.3%          |      |
|                                | ∞J∆ Dar  | niel Rese | earch Gro | oup ©(20 | 023)   |        |                |      |
| Unit Shipments (K) Rol         | l-Up: Co | nsumer    | Mobile P  | 'Cs      |        |        |                |      |
| 000                            |          |           |           |          |        |        |                | 60   |
|                                |          | 31,004    |           |          |        |        |                | - 50 |