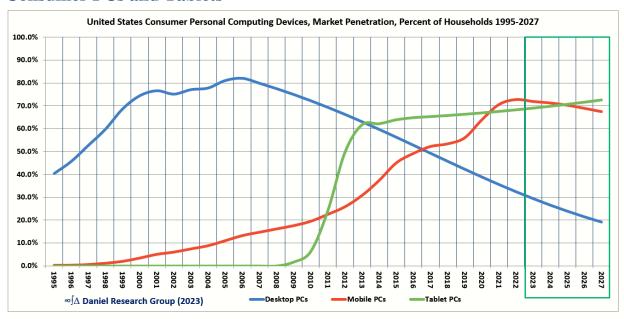

### **Segment Shifts**

One of the most significant changes to the United States Personal Device market caused by the pandemic was the Segment shift from Enterprise to Consumer.

All three product categories saw the Consumer share of the market gain at the expense of the Enterprise share. The primary driver being the increase in demand to support Work From Home, Learn from Home, and Home Entertainment use cases during the pandemic. While we expect the Segment splits for Desktops vs Mobile PCs to begin to return to historic levels. Tablets will continue to slightly gain consumer share.

Starting in 2023 the Segment Splits will reverse and return to pre pandemic levels resulting in the Enterprise share of Units Shipments increasing for almost all devices.

| US Personal Device            | es Unit Sh | ipments:  | Enterprise %  | of Total       |
|-------------------------------|------------|-----------|---------------|----------------|
|                               | 2022       | 2023      | 2027 Ch       | ange ('22-'27) |
| Total Desktop PC              | 56.2%      | 54.9%     | 68.1%         | 11.9%          |
|                               |            |           |               |                |
| <b>Traditional Mobile PCs</b> | 56.1%      | 59.8%     | 69.0%         | 13.0%          |
| <b>Convertible Mobile PCs</b> | 70.1%      | 71.5%     | 74.4%         | 4.3%           |
| Total Mobile PCs              | 58.2%      | 61.6%     | <b>69</b> .8% | 11.6%          |
| Total PCs                     | 57.8%      | 60.2%     | 69.5%         | 11.7%          |
|                               |            |           |               |                |
| <b>Detachable Tablets</b>     | 19.3%      | 15.3%     | 15.2%         | -4.1%          |
| Slate Tablets                 | 7.6%       | 10.3%     | 9.9%          | 2.3%           |
| Total Tablets                 | 13.3%      | 13.2%     | 13.6%         | 0.3%           |
| Total Computers               | 39.4%      | 42.6%     | 51.3%         | 12.0%          |
|                               |            |           |               |                |
| Standard Phone                | 0.6%       | 0.4%      | 0.2%          | -0.4%          |
| SmartPhones                   | 8.7%       | 8.9%      | 12.0%         | 3.2%           |
|                               |            |           |               |                |
| Total Mobile Phones           | 8.5%       | 8.6%      | 11.8%         | 3.3%           |
| Total Devices                 | 22.9%      | 23.8%     | 31.7%         | 8.8%           |
| ∞∫∆ Dar                       | niel Resea | rch Group | © (2023)      |                |