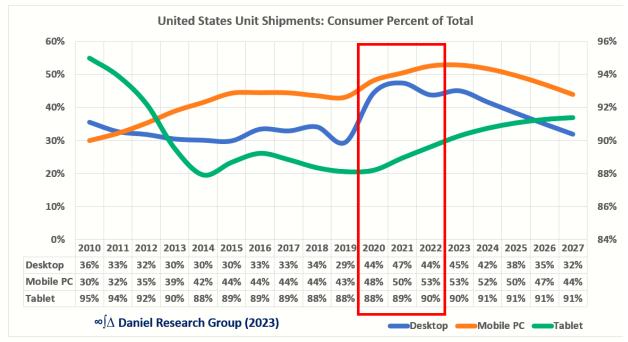

### **Segment Shifts**

One of the most significant changes to the United States Personal Device market caused by the pandemic was the Segment shift from Enterprise to Consumer.

All three product categories saw the Consumer share of the market gain at the expense of the Enterprise share. The primary driver being the increase in demand to support Work From Home, Learn from Home, and Home Entertainment use cases during the pandemic. While we expect the Segment splits for Desktops vs Mobile PCs to begin to return to historic levels. Tablets will continue to slightly gain consumer share.

Starting in 2023 the Segment Splits will reverse and return to pre pandemic levels resulting in the Enterprise share of Units Shipments increasing for almost all devices.

| US Personal Device            | es Unit Sh | ipments:  | Enterprise %  | of Total       |
|-------------------------------|------------|-----------|---------------|----------------|
|                               | 2022       | 2023      | 2027 Ch       | ange ('22-'27) |
| Total Desktop PC              | 56.2%      | 54.9%     | 68.1%         | 11.9%          |
|                               |            |           |               |                |
| <b>Traditional Mobile PCs</b> | 56.1%      | 59.8%     | 69.0%         | 13.0%          |
| <b>Convertible Mobile PCs</b> | 70.1%      | 71.5%     | 74.4%         | 4.3%           |
| Total Mobile PCs              | 58.2%      | 61.6%     | <b>69</b> .8% | 11.6%          |
| Total PCs                     | 57.8%      | 60.2%     | 69.5%         | 11.7%          |
|                               |            |           |               |                |
| <b>Detachable Tablets</b>     | 19.3%      | 15.3%     | 15.2%         | -4.1%          |
| Slate Tablets                 | 7.6%       | 10.3%     | 9.9%          | 2.3%           |
| Total Tablets                 | 13.3%      | 13.2%     | 13.6%         | 0.3%           |
| Total Computers               | 39.4%      | 42.6%     | 51.3%         | 12.0%          |
|                               |            |           |               |                |
| Standard Phone                | 0.6%       | 0.4%      | 0.2%          | -0.4%          |
| SmartPhones                   | 8.7%       | 8.9%      | 12.0%         | 3.2%           |
|                               |            |           |               |                |
| Total Mobile Phones           | 8.5%       | 8.6%      | 11.8%         | 3.3%           |
| Total Devices                 | 22.9%      | 23.8%     | 31.7%         | 8.8%           |
| ∞∫∆ Dar                       | niel Resea | rch Group | © (2023)      |                |