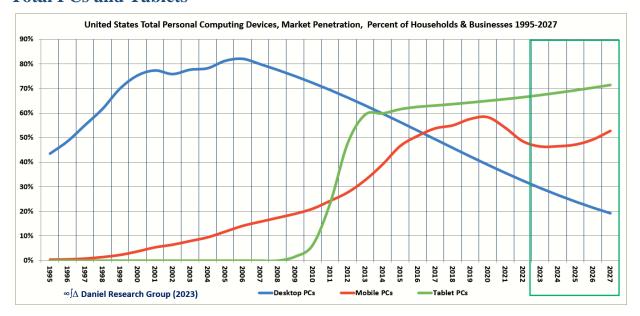

### **Segment Shifts**

One of the most significant changes to the United States Personal Device market caused by the pandemic was the Segment shift from Enterprise to Consumer.

All three product categories saw the Consumer share of the market gain at the expense of the Enterprise share. The primary driver being the increase in demand to support Work From Home, Learn from Home, and Home Entertainment use cases during the pandemic. While we expect the Segment splits for Desktops vs Mobile PCs to begin to return to historic levels. Tablets will continue to slightly gain consumer share.

Starting in 2023 the Segment Splits will reverse and return to pre pandemic levels resulting in the Enterprise share of Units Shipments increasing for almost all devices.

| US Personal Device            | es Unit Sh | ipments:  | Enterprise %  | of Total       |
|-------------------------------|------------|-----------|---------------|----------------|
|                               | 2022       | 2023      | 2027 Ch       | ange ('22-'27) |
| Total Desktop PC              | 56.2%      | 54.9%     | 68.1%         | 11.9%          |
|                               |            |           |               |                |
| <b>Traditional Mobile PCs</b> | 56.1%      | 59.8%     | 69.0%         | 13.0%          |
| <b>Convertible Mobile PCs</b> | 70.1%      | 71.5%     | 74.4%         | 4.3%           |
| Total Mobile PCs              | 58.2%      | 61.6%     | <b>69</b> .8% | 11.6%          |
| Total PCs                     | 57.8%      | 60.2%     | 69.5%         | 11.7%          |
|                               |            |           |               |                |
| <b>Detachable Tablets</b>     | 19.3%      | 15.3%     | 15.2%         | -4.1%          |
| Slate Tablets                 | 7.6%       | 10.3%     | 9.9%          | 2.3%           |
| Total Tablets                 | 13.3%      | 13.2%     | 13.6%         | 0.3%           |
| Total Computers               | 39.4%      | 42.6%     | 51.3%         | 12.0%          |
|                               |            |           |               |                |
| Standard Phone                | 0.6%       | 0.4%      | 0.2%          | -0.4%          |
| SmartPhones                   | 8.7%       | 8.9%      | 12.0%         | 3.2%           |
|                               |            |           |               |                |
| Total Mobile Phones           | 8.5%       | 8.6%      | 11.8%         | 3.3%           |
| Total Devices                 | 22.9%      | 23.8%     | 31.7%         | 8.8%           |
| ∞∫∆ Dar                       | niel Resea | rch Group | © (2023)      |                |