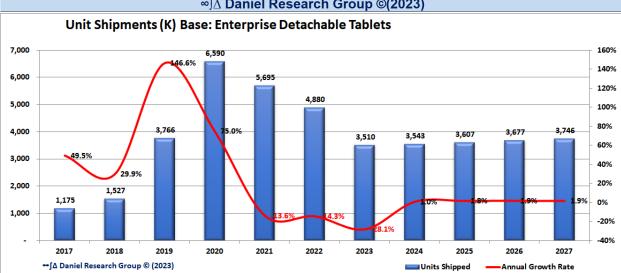

# **Enterprise Segment**

| 1                      | United S | States Enterpr | ise Personal D | Devices Unit S | hipments (K) |          |                |       |
|------------------------|----------|----------------|----------------|----------------|--------------|----------|----------------|-------|
| Desktop PCs            | 2022     | 2023           | 2024           | 2025           | 2026         | 2027     | CAGR ('22-'27) | Trend |
| Desktop PC Desktop PC  | 9,027    | 7,395          | 7,814          | 8,324          | 8,881        | 9,470    | 1.0%           | \     |
| AGR AGR                | 7.6%     | -18.1%         | 5.7%           | 6.5%           | 6.7%         | 6.6%     |                |       |
| Mobile PCs             |          |                |                |                |              |          |                |       |
| Traditional Mobile PCs | 27,484   | 26,329.0       | 28,199.1       | 30,452.6       | 32,933.9     | 35,599.0 | 5.3%           |       |
| AGR                    | -29.0%   | -4.2%          | 7.1%           | 8.0%           | 8.1%         | 8.1%     |                |       |
| Convertible Mobile PCs | 6,209    | 5,734          | 5,850          | 6,018          | 6,200        | 6,384    | 0.6%           | \     |
| AGR                    | -14.7%   | -7.6%          | 2.0%           | 2.9%           | 3.0%         | 3.0%     |                |       |
| Total Mobile PCs       | 33,693   | 32,063         | 34,050         | 36,471         | 39,134       | 41,983   | 4.5%           |       |
| AGR                    | -26.7%   | -4.8%          | 6.2%           | 7.1%           | 7.3%         | 7.3%     |                |       |
| Total PCs              |          |                |                |                |              |          |                |       |
| Total PCs              | 42,720   | 39,458         | 41,863         | 44,795         | 48,015       | 51,454   | 3.8%           |       |
| AGR                    | -21.4%   | -7.6%          | 6.1%           | 7.0%           | 7.2%         | 7.2%     |                |       |
| Tablets                |          |                |                |                |              |          |                |       |
| Detachable             | 4,880    | 3,510          | 3,543          | 3,607          | 3,677        | 3,746    | -5.1%          | \     |
| AGR                    | -14.3%   | -28.1%         | 1.0%           | 1.8%           | 1.9%         | 1.9%     |                |       |
| Slate                  | 2,049    | 1,685          | 1,501          | 1,348          | 1,213        | 1,090    | -11.9%         |       |
| AGR                    | 47.8%    | -17.8%         | -10.9%         | -10.2%         | -10.0%       | -10.1%   |                |       |
| Total Tablets          | 6,929    | 5,195          | 5,044          | 4,955          | 4,890        | 4,837    | -6.9%          |       |
| AGR                    | -2.2%    | -25.0%         | -2.9%          | -1.8%          | -1.3%        | -1.1%    |                |       |
| Total Computers        |          |                |                |                |              |          |                |       |
| Total Computers        | 49,649   | 44,653         | 46,907         | 49,750         | 52,905       | 56,290   | 2.5%           |       |
| AGR                    | -21.4%   | -7.6%          | 6.1%           | 7.0%           | 7.2%         | 7.2%     |                |       |
| Mobile Phones          |          |                |                |                |              |          |                |       |
| Standard Phone         | 26       | 17             | 12             | 8              | 6            | 4        | -31.4%         |       |
| AGR                    | -31.4%   | -32.8%         | -31.6%         | -31.0%         | -30.9%       | -30.9%   |                |       |
| SmartPhones            | 12,238   | 11,056         | 11,368         | 11,787         | 12,238       | 12,701   | 0.7%           | \     |
| AGR                    | -7.7%    | -9.7%          | 2.8%           | 3.7%           | 3.8%         | 3.8%     |                |       |
| Total Mobile Phones    | 12,264   | 11,073         | 11,380         | 11,795         | 12,244       | 12,705   | 0.7%           | \     |
| AGR                    | -7.7%    | -9.7%          | 2.8%           | 3.6%           | 3.8%         | 3.8%     |                |       |
| Total Devices          |          |                |                |                |              |          |                |       |
| Total Devices          | 61,913   | 55,726         | 58,288         | 61,545         | 65,149       | 68,995   | 2.2%           |       |
| AGR                    | -17.2%   | -10.0%         | 4.6%           | 5.6%           | 5.9%         | 5.9%     |                |       |
|                        |          | ∞∫∆ Dani       | el Research G  | roup © (2023)  |              |          |                |       |