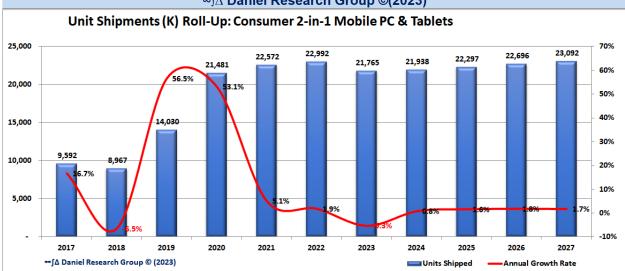

### **Consumer Total**

| onsumer Total                  |          |           |           |          |        |        |                |      |
|--------------------------------|----------|-----------|-----------|----------|--------|--------|----------------|------|
|                                | Jnited S | States Co | onsumer   | Mobile   | PCs    |        |                |      |
|                                | 2022     | 2023      | 2024      | 2025     | 2026   | 2027   | CAGR '23-'27   | Trer |
| Unit Shipments (K)             | 24,189   | 19,974    | 19,376    | 18,953   | 18,566 | 18,179 | -2.3%          |      |
| AGR                            | -22.0%   | -17.4%    | -3.0%     | -2.2%    | -2.0%  | -2.1%  |                |      |
| Revenue (\$M)                  | 27,582   | 24,718    | 26,058    | 27,704   | 29,501 | 31,404 | 6.2%           |      |
| AGR                            | -11.0%   | -10.4%    | 5.4%      | 6.3%     | 6.5%   | 6.4%   |                |      |
| Average Price (\$)             | 1,140    | 1,238     | 1,345     | 1,462    | 1,589  | 1,727  | 8.7%           |      |
| AGR                            | 14.1%    | 8.5%      | 8.7%      | 8.7%     | 8.7%   | 8.7%   |                |      |
| Installed Base (K)             | 101,144  | 100,857   | 100,203   | 99,218   | 97,961 | 96,493 | -1.1%          |      |
| AGR                            | 4.5%     | -0.3%     | -0.6%     | -1.0%    | -1.3%  | -1.5%  |                |      |
| Removal Age (Y)                | 4.55     | 4.85      | 5.12      | 5.38     | 5.61   | 5.82   | 4.7%           |      |
| AGR                            | 9.5%     | 6.7%      | 5.6%      | 4.9%     | 4.4%   | 3.8%   |                |      |
| Average Installed Base Age (Y) | 3.61     | 3.84      | 4.04      | 4.21     | 4.33   | 4.41   | 3.5%           |      |
| AGR                            | 4.5%     | 6.6%      | 5.2%      | 4.0%     | 2.9%   | 2.0%   |                | _    |
| Replacement Cycle Length (Y)   | 6.10     | 5.98      | 6.00      | 5.98     | 5.94   | 5.91   | -0.3%          |      |
| AGR                            | 9.0%     | -2.0%     | 0.4%      | -0.4%    | -0.6%  | -0.5%  |                |      |
| Units per Households (#)       | 1.06     | 1.06      | 1.06      | 1.05     | 1.05   | 1.05   | -0.2%          | 11.  |
| AGR                            | -0.2%    | -0.2%     | -0.2%     | -0.2%    | -0.2%  | -0.2%  |                |      |
|                                | 2022     | 2023      | 2024      | 2025     | 2026   | 2027   | Change '20-'25 | Tre  |
| Market Penetration (%)         | 72.7%    | 71.8%     | 71.2%     | 70.2%    | 68.9%  | 67.4%  | -5.3%          |      |
|                                | ∞J∆ Dar  | niel Rese | earch Gro | oup ©(20 | 023)   |        |                |      |
| Unit Shipments (K) Rol         | l-Up: Co | nsumer    | Mobile P  | 'Cs      |        |        |                |      |
| 000                            |          |           |           |          |        |        |                | 60   |
|                                |          | 31,004    |           |          |        |        |                | - 50 |