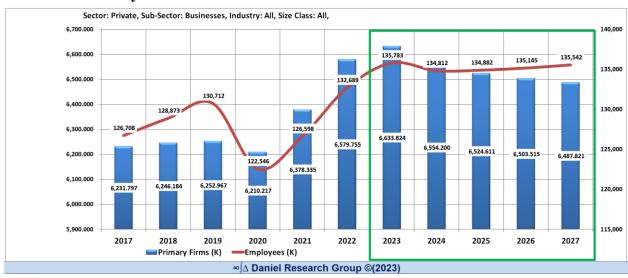

# **Major Influencing Factors and Assumptions**

The US Economy

**DRG's** current United States economic analysis and model predicts a "soft landing" with no recession. However, we are predicting that the unemployment rate will increase over the forecast period over its current level. Our models also predict that total average employment in 2024 will slightly decline over 2023 levels before resuming slow growth in the subsequent years. This will also have an impact on the continuing decline in the number of businesses.

Starting in 2023 the Segment Splits will reverse and return to pre pandemic levels resulting in the Enterprise share of Units Shipments increasing for almost all devices.

| US Personal Device            | es Unit Sh | ipments:  | Enterprise %  | of Total       |
|-------------------------------|------------|-----------|---------------|----------------|
|                               | 2022       | 2023      | 2027 Ch       | ange ('22-'27) |
| Total Desktop PC              | 56.2%      | 54.9%     | 68.1%         | 11.9%          |
|                               |            |           |               |                |
| <b>Traditional Mobile PCs</b> | 56.1%      | 59.8%     | 69.0%         | 13.0%          |
| <b>Convertible Mobile PCs</b> | 70.1%      | 71.5%     | 74.4%         | 4.3%           |
| Total Mobile PCs              | 58.2%      | 61.6%     | <b>69</b> .8% | 11.6%          |
| Total PCs                     | 57.8%      | 60.2%     | 69.5%         | 11.7%          |
|                               |            |           |               |                |
| <b>Detachable Tablets</b>     | 19.3%      | 15.3%     | 15.2%         | -4.1%          |
| Slate Tablets                 | 7.6%       | 10.3%     | 9.9%          | 2.3%           |
| Total Tablets                 | 13.3%      | 13.2%     | 13.6%         | 0.3%           |
| Total Computers               | 39.4%      | 42.6%     | 51.3%         | 12.0%          |
|                               |            |           |               |                |
| Standard Phone                | 0.6%       | 0.4%      | 0.2%          | -0.4%          |
| SmartPhones                   | 8.7%       | 8.9%      | 12.0%         | 3.2%           |
|                               |            |           |               |                |
| Total Mobile Phones           | 8.5%       | 8.6%      | 11.8%         | 3.3%           |
| Total Devices                 | 22.9%      | 23.8%     | 31.7%         | 8.8%           |
| ∞∫∆ Dar                       | niel Resea | rch Group | © (2023)      |                |