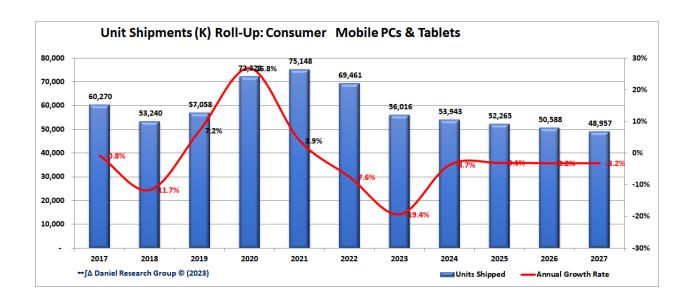

# **Consumer Segment**

|                 |                  | United S | tates Consum | ner Personal D | Devices Unit S | hipments (K) |          |                |          |
|-----------------|------------------|----------|--------------|----------------|----------------|--------------|----------|----------------|----------|
| Des             | ktop PCs         | 2022     | 2023         | 2024           | 2025           | 2026         | 2027     | CAGR ('22-'27) | Trend    |
| Desktop PC      | Desktop PC       | 7,029    | 6,065        | 5,572          | 5,161          | 4,788        | 4,439    | -8.8%          |          |
| AGR             | AGR              | -7.1%    | -13.7%       | -8.1%          | -7.4%          | -7.2%        | -7.3%    |                |          |
| Мо              | bile PCs         |          |              |                |                |              |          |                |          |
| Traditional Mob | oile PCs         | 21,540   | 17,691.2     | 17,129.7       | 16,723.6       | 16,350.9     | 15,978.1 | -5.8%          | \        |
| 4 <i>GR</i>     |                  | -19.0%   | -17.9%       | -3.2%          | -2.4%          | -2.2%        | -2.3%    |                |          |
| Convertible Mo  | bile PCs         | 2,649    | 2,282        | 2,246          | 2,229          | 2,216        | 2,201    | -3.6%          |          |
| AGR             |                  | -39.9%   | -13.8%       | -1.6%          | -0.8%          | -0.6%        | -0.7%    |                |          |
|                 | Total Mobile PCs | 24,189   | 19,974       | 19,376         | 18,953         | 18,566       | 18,179   | -5.6%          |          |
|                 | AGR              | -22.0%   | -17.4%       | -3.0%          | -2.2%          | -2.0%        | -2.1%    |                |          |
| То              | tal PCs          |          |              |                |                |              |          |                |          |
|                 | Total PCs        | 31,217   | 26,039       | 24,948         | 24,114         | 23,354       | 22,618   | -6.2%          |          |
|                 | AGR              | -19.1%   | -16.6%       | -4.2%          | -3.3%          | -3.2%        | -3.2%    |                |          |
| Т               | ablets           |          |              |                |                |              |          |                |          |
| Detachable      |                  | 20,344   | 19,483       | 19,692         | 20,068         | 20,481       | 20,891   | 0.5%           |          |
| AGR             |                  | 12.0%    | -4.2%        | 1.1%           | 1.9%           | 2.1%         | 2.0%     |                |          |
| Slate           |                  | 24,928   | 14,673       | 13,204         | 11,981         | 10,887       | 9,887    | -16.9%         | 1        |
| AGR             |                  | -4.1%    | -41.1%       | -10.0%         | -9.3%          | -9.1%        | -9.2%    |                |          |
|                 | Total Tablets    | 45,272   | 34,156       | 32,895         | 32,048         | 31,367       | 30,778   | -7.4%          | 1        |
|                 | AGR              | 2.6%     | -24.6%       | -3.7%          | -2.6%          | -2.1%        | -1.9%    |                |          |
| Total           | Computers        |          |              |                |                |              |          |                |          |
| Total Computer  | rs               | 76,489   | 60,194       | 57,844         | 56,163         | 54,721       | 53,396   | -6.9%          | \        |
| AGR             |                  | -19.1%   | -16.6%       | -4.2%          | -3.3%          | -3.2%        | -3.2%    |                |          |
| Mobi            | le Phones        |          |              |                |                |              |          |                |          |
|                 | Standard Phone   | 4,045    | 4,917        | 3,846          | 3,033          | 2,396        | 1,891    | -14.1%         | <u> </u> |
|                 | AGR              | -22.1%   | 21.6%        | -21.8%         | -21.1%         | -21.0%       | -21.1%   |                |          |
|                 | SmartPhones      | 127,980  | 113,007      | 107,036        | 102,221        | 97,764       | 93,453   | -6.1%          |          |
|                 | AGR              | -8.5%    | -11.7%       | -5.3%          | -4.5%          | -4.4%        | -4.4%    |                |          |
| Total Mobile Ph | iones            | 132,025  | 117,924      | 110,882        | 105,254        | 100,160      | 95,344   | -6.3%          |          |
| 4 <i>GR</i>     |                  | -9.0%    | -10.7%       | -6.0%          | -5.1%          | -4.8%        | -4.8%    |                |          |
| Tota            | l Devices        |          |              |                |                |              |          |                |          |
| Total Devices   |                  | 208,515  | 178,118      | 168,725        | 161,417        | 154,881      | 148,741  | -6.5%          |          |
| AGR             |                  | -8.5%    | -14.6%       | -5.3%          | -4.3%          | -4.0%        | -4.0%    |                |          |
|                 |                  |          | ∞∫∧ Danie    | el Research G  | roup © (2023)  |              |          |                |          |

# **Enterprise Segment**

| 1                      | United S | States Enterpr | ise Personal D | Devices Unit S | hipments (K) |          |                |       |
|------------------------|----------|----------------|----------------|----------------|--------------|----------|----------------|-------|
| Desktop PCs            | 2022     | 2023           | 2024           | 2025           | 2026         | 2027     | CAGR ('22-'27) | Trend |
| Desktop PC Desktop PC  | 9,027    | 7,395          | 7,814          | 8,324          | 8,881        | 9,470    | 1.0%           | \     |
| AGR AGR                | 7.6%     | -18.1%         | 5.7%           | 6.5%           | 6.7%         | 6.6%     |                |       |
| Mobile PCs             |          |                |                |                |              |          |                |       |
| Traditional Mobile PCs | 27,484   | 26,329.0       | 28,199.1       | 30,452.6       | 32,933.9     | 35,599.0 | 5.3%           |       |
| AGR                    | -29.0%   | -4.2%          | 7.1%           | 8.0%           | 8.1%         | 8.1%     |                |       |
| Convertible Mobile PCs | 6,209    | 5,734          | 5,850          | 6,018          | 6,200        | 6,384    | 0.6%           | \     |
| AGR                    | -14.7%   | -7.6%          | 2.0%           | 2.9%           | 3.0%         | 3.0%     |                |       |
| Total Mobile PCs       | 33,693   | 32,063         | 34,050         | 36,471         | 39,134       | 41,983   | 4.5%           |       |
| AGR                    | -26.7%   | -4.8%          | 6.2%           | 7.1%           | 7.3%         | 7.3%     |                |       |
| Total PCs              |          |                |                |                |              |          |                |       |
| Total PCs              | 42,720   | 39,458         | 41,863         | 44,795         | 48,015       | 51,454   | 3.8%           |       |
| AGR                    | -21.4%   | -7.6%          | 6.1%           | 7.0%           | 7.2%         | 7.2%     |                |       |
| Tablets                |          |                |                |                |              |          |                |       |
| Detachable             | 4,880    | 3,510          | 3,543          | 3,607          | 3,677        | 3,746    | -5.1%          | \     |
| AGR                    | -14.3%   | -28.1%         | 1.0%           | 1.8%           | 1.9%         | 1.9%     |                |       |
| Slate                  | 2,049    | 1,685          | 1,501          | 1,348          | 1,213        | 1,090    | -11.9%         |       |
| AGR                    | 47.8%    | -17.8%         | -10.9%         | -10.2%         | -10.0%       | -10.1%   |                |       |
| Total Tablets          | 6,929    | 5,195          | 5,044          | 4,955          | 4,890        | 4,837    | -6.9%          |       |
| AGR                    | -2.2%    | -25.0%         | -2.9%          | -1.8%          | -1.3%        | -1.1%    |                |       |
| Total Computers        |          |                |                |                |              |          |                |       |
| Total Computers        | 49,649   | 44,653         | 46,907         | 49,750         | 52,905       | 56,290   | 2.5%           |       |
| AGR                    | -21.4%   | -7.6%          | 6.1%           | 7.0%           | 7.2%         | 7.2%     |                |       |
| Mobile Phones          |          |                |                |                |              |          |                |       |
| Standard Phone         | 26       | 17             | 12             | 8              | 6            | 4        | -31.4%         |       |
| AGR                    | -31.4%   | -32.8%         | -31.6%         | -31.0%         | -30.9%       | -30.9%   |                |       |
| SmartPhones            | 12,238   | 11,056         | 11,368         | 11,787         | 12,238       | 12,701   | 0.7%           | \     |
| AGR                    | -7.7%    | -9.7%          | 2.8%           | 3.7%           | 3.8%         | 3.8%     |                |       |
| Total Mobile Phones    | 12,264   | 11,073         | 11,380         | 11,795         | 12,244       | 12,705   | 0.7%           | \     |
| AGR                    | -7.7%    | -9.7%          | 2.8%           | 3.6%           | 3.8%         | 3.8%     |                |       |
| Total Devices          |          |                |                |                |              |          |                |       |
| Total Devices          | 61,913   | 55,726         | 58,288         | 61,545         | 65,149       | 68,995   | 2.2%           |       |
| AGR                    | -17.2%   | -10.0%         | 4.6%           | 5.6%           | 5.9%         | 5.9%     |                |       |
|                        |          | ∞∫∆ Dani       | el Research G  | roup © (2023)  |              |          |                |       |