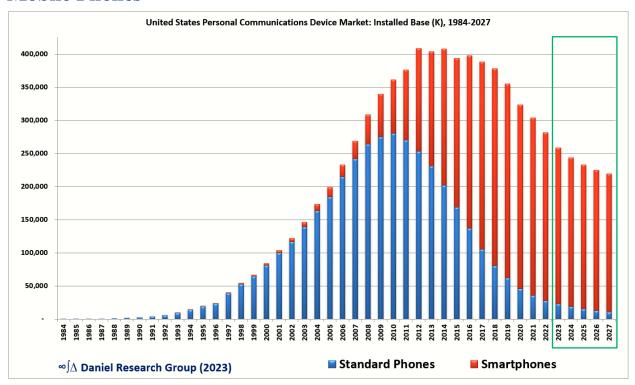

# **Total Market**

|                |                  |         |           |               | ices Unit Ship |          |          |                |       |
|----------------|------------------|---------|-----------|---------------|----------------|----------|----------|----------------|-------|
|                | ktop PCs         | 2022    | 2023      | 2024          | 2025           | 2026     | 2027     | CAGR ('22-'27) | Trend |
| esktop PC      | Desktop PC       | 16,055  | 13,460    | 13,386        | 13,485         | 13,669   | 13,909   | -2.8%          |       |
| GR             | AGR              | 0.6%    | -16.2%    | -0.6%         | 0.7%           | 1.4%     | 1.8%     |                |       |
| Мо             | bile PCs         |         |           |               |                |          |          |                |       |
| raditional Mob | oile PCs         | 49,024  | 44,020.1  | 45,328.8      | 47,176.3       | 49,284.8 | 51,577.1 | 1.0%           | \ /   |
| GR             |                  | -24.9%  | -10.2%    | 3.0%          | 4.1%           | 4.5%     | 4.7%     |                |       |
| onvertible Mo  | bile PCs         | 8,858   | 8,017     | 8,097         | 8,248          | 8,416    | 8,585    | -0.6%          |       |
| GR             |                  | -24.2%  | -9.5%     | 1.0%          | 1.9%           | 2.0%     | 2.0%     |                |       |
|                | Total Mobile PCs | 57,882  | 52,037    | 53,426        | 55,424         | 57,701   | 60,162   | 0.8%           | \     |
|                | AGR              | -24.8%  | -10.1%    | 2.7%          | 3.7%           | 4.1%     | 4.3%     |                |       |
| То             | tal PCs          |         |           |               |                |          |          |                |       |
|                | Total PCs        | 73,937  | 65,497    | 66,811        | 68,910         | 71,369   | 74,071   | 0.0%           | \     |
|                | AGR              | -20.4%  | -11.4%    | 2.0%          | 3.1%           | 3.6%     | 3.8%     |                |       |
| Т              | ablets           |         |           |               |                |          | ,-       |                |       |
| etachable      |                  | 25,223  | 22,992    | 23,235        | 23,674         | 24,157   | 24,637   | -0.5%          | \     |
| GR             |                  | 5.7%    | -8.8%     | 1.1%          | 1.9%           | 2.0%     | 2.0%     |                |       |
| late           |                  | 26,978  | 16,358    | 14,705        | 13,329         | 12,099   | 10,978   | -16.5%         | 1     |
| GR             |                  | -1.4%   | -39.4%    | -10.1%        | -9.4%          | -9.2%    | -9.3%    |                |       |
|                | Total Tablets    | 52,201  | 39,350    | 37,940        | 37.003         | 36,257   | 35,615   | -7.4%          | \     |
|                | AGR              | 1.9%    | -24.6%    | -3.6%         | -2.5%          | -2.0%    | -1.8%    |                |       |
| Total          | Computers        | 1.070   | 21.070    | 0.070         | 2.070          | 2.070    | 1.070    |                |       |
| otal Computer  |                  | 126,138 | 104,847   | 104,751       | 105,913        | 107,626  | 109,686  | -2.8%          | \     |
| GR             | _                | -20.4%  | -11.4%    | 2.0%          | 3.1%           | 3.6%     | 3.8%     | 2.070          | \     |
|                | le Phones        | 20.770  | 7 11 170  | 2.070         | 5.7,0          | 0.070    | 0.070    |                |       |
|                | Standard Phone   | 4,071   | 4,934     | 3,858         | 3,041          | 2,401    | 1,895    | -14.2%         | ^     |
|                | AGR              | -22.2%  | 21.2%     | -21.8%        | -21.2%         | -21.0%   | -21.1%   | 14.270         |       |
|                | SmartPhones      | 140,219 | 124,063   | 118,404       | 114,008        | 110,003  | 106,154  | -5.4%          |       |
|                | AGR              | -8.5%   | -11.5%    | -4.6%         | -3.7%          | -3.5%    | -3.5%    | -0.470         |       |
| otal Mobile Ph |                  | 144,289 | 128,997   | 122,262       | 117.049        | 112,404  | 108,049  | -5.6%          | _     |
| GR             | iones            | -8.9%   | -10.6%    | -5.2%         | -4.3%          | -4.0%    | -3.9%    | -5.0%          |       |
|                | l Devices        | -0.370  | -10.070   | -5.270        | -4.570         | -4.070   | -3.370   |                |       |
| otal Devices   | I DEAICE2        | 270.428 | 233,844   | 227,013       | 222.962        | 220.030  | 217,735  | -4.2%          | _     |
| GR Devices     |                  | -10.6%  | -13.5%    | -2.9%         | -1.8%          | -1.3%    | -1.0%    | -4.2%          |       |
| ior.           |                  | -10.0%  |           |               |                | -1.3%    | -1.0%    |                |       |
|                |                  |         | ∞j∆ Danie | ei Kesearch G | roup © (2023)  |          |          |                |       |