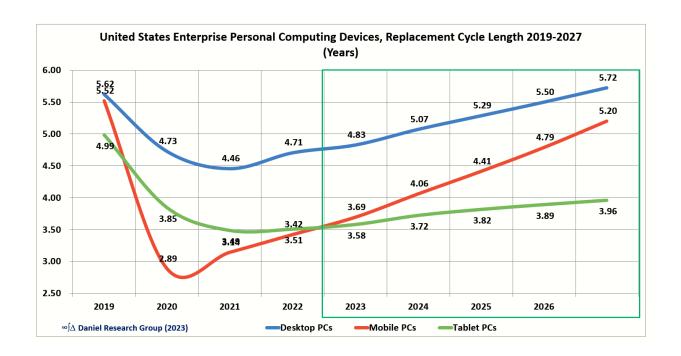

# **Enterprise Segment**

| 1                      | United S | States Enterpr | ise Personal D | Devices Unit S | hipments (K) |          |                |       |
|------------------------|----------|----------------|----------------|----------------|--------------|----------|----------------|-------|
| Desktop PCs            | 2022     | 2023           | 2024           | 2025           | 2026         | 2027     | CAGR ('22-'27) | Trend |
| Desktop PC Desktop PC  | 9,027    | 7,395          | 7,814          | 8,324          | 8,881        | 9,470    | 1.0%           | \     |
| AGR AGR                | 7.6%     | -18.1%         | 5.7%           | 6.5%           | 6.7%         | 6.6%     |                |       |
| Mobile PCs             |          |                |                |                |              |          |                |       |
| Traditional Mobile PCs | 27,484   | 26,329.0       | 28,199.1       | 30,452.6       | 32,933.9     | 35,599.0 | 5.3%           |       |
| AGR                    | -29.0%   | -4.2%          | 7.1%           | 8.0%           | 8.1%         | 8.1%     |                |       |
| Convertible Mobile PCs | 6,209    | 5,734          | 5,850          | 6,018          | 6,200        | 6,384    | 0.6%           | \     |
| AGR                    | -14.7%   | -7.6%          | 2.0%           | 2.9%           | 3.0%         | 3.0%     |                |       |
| Total Mobile PCs       | 33,693   | 32,063         | 34,050         | 36,471         | 39,134       | 41,983   | 4.5%           |       |
| AGR                    | -26.7%   | -4.8%          | 6.2%           | 7.1%           | 7.3%         | 7.3%     |                |       |
| Total PCs              |          |                |                |                |              |          |                |       |
| Total PCs              | 42,720   | 39,458         | 41,863         | 44,795         | 48,015       | 51,454   | 3.8%           |       |
| AGR                    | -21.4%   | -7.6%          | 6.1%           | 7.0%           | 7.2%         | 7.2%     |                |       |
| Tablets                |          |                |                |                |              |          |                |       |
| Detachable             | 4,880    | 3,510          | 3,543          | 3,607          | 3,677        | 3,746    | -5.1%          | \     |
| AGR                    | -14.3%   | -28.1%         | 1.0%           | 1.8%           | 1.9%         | 1.9%     |                |       |
| Slate                  | 2,049    | 1,685          | 1,501          | 1,348          | 1,213        | 1,090    | -11.9%         |       |
| AGR                    | 47.8%    | -17.8%         | -10.9%         | -10.2%         | -10.0%       | -10.1%   |                |       |
| Total Tablets          | 6,929    | 5,195          | 5,044          | 4,955          | 4,890        | 4,837    | -6.9%          |       |
| AGR                    | -2.2%    | -25.0%         | -2.9%          | -1.8%          | -1.3%        | -1.1%    |                |       |
| Total Computers        |          |                |                |                |              |          |                |       |
| Total Computers        | 49,649   | 44,653         | 46,907         | 49,750         | 52,905       | 56,290   | 2.5%           |       |
| AGR                    | -21.4%   | -7.6%          | 6.1%           | 7.0%           | 7.2%         | 7.2%     |                |       |
| Mobile Phones          |          |                |                |                |              |          |                |       |
| Standard Phone         | 26       | 17             | 12             | 8              | 6            | 4        | -31.4%         |       |
| AGR                    | -31.4%   | -32.8%         | -31.6%         | -31.0%         | -30.9%       | -30.9%   |                |       |
| SmartPhones            | 12,238   | 11,056         | 11,368         | 11,787         | 12,238       | 12,701   | 0.7%           | \     |
| AGR                    | -7.7%    | -9.7%          | 2.8%           | 3.7%           | 3.8%         | 3.8%     |                |       |
| Total Mobile Phones    | 12,264   | 11,073         | 11,380         | 11,795         | 12,244       | 12,705   | 0.7%           | \     |
| AGR                    | -7.7%    | -9.7%          | 2.8%           | 3.6%           | 3.8%         | 3.8%     |                |       |
| Total Devices          |          |                |                |                |              |          |                |       |
| Total Devices          | 61,913   | 55,726         | 58,288         | 61,545         | 65,149       | 68,995   | 2.2%           |       |
| AGR                    | -17.2%   | -10.0%         | 4.6%           | 5.6%           | 5.9%         | 5.9%     |                |       |
|                        |          | ∞∫∆ Dani       | el Research G  | roup © (2023)  |              |          |                |       |

### **Enterprise**

| U                              | nited St | ates Ent | erprise           | Desktop | PCs    |        |                |     |
|--------------------------------|----------|----------|-------------------|---------|--------|--------|----------------|-----|
|                                | 2022     | 2023     | 2024              | 2025    | 2026   | 2027   | CAGR '23-'27   | Tre |
| Unit Shipments (K)             | 9,027    | 7,395    | 7,814             | 8,324   | 8,881  | 9,470  | 6.4%           |     |
| AGR                            | 7.6%     | -18.1%   | 5.7%              | 6.5%    | 6.7%   | 6.6%   |                | _   |
| Revenue (\$M)                  | 7,446    | 6,467    | 7,243             | 8,181   | 9,253  | 10,460 | 12.8%          |     |
| AGR                            | 26.3%    | -13.1%   | 12.0%             | 12.9%   | 13.1%  | 13.0%  |                |     |
| Average Price (\$)             | 825      | 874      | 927               | 983     | 1,042  | 1,105  | 6.0%           |     |
| AGR                            | 17.4%    | 6.0%     | 6.0%              | 6.0%    | 6.0%   | 6.0%   |                | _=  |
| Installed Base (K)             | 52,825   | 47,746   | 44,609            | 42,920  | 42,382 | 42,795 | -2.7%          |     |
| AGR                            | -9.0%    | -9.6%    | -6.6%             | -3.8%   | -1.3%  | 1.0%   |                |     |
| Removal Age (Y)                | 6.75     | 6.75     | 6.71              | 6.61    | 6.47   | 6.28   | -1.8%          |     |
| AGR                            | 0.1%     | 0.0%     | -0.5%             | -1.4%   | -2.2%  | -2.9%  |                |     |
| Average Installed Base Age (Y) | 4.41     | 4.38     | 4.29              | 4.15    | 3.98   | 3.83   | -3.3%          |     |
| AGR                            | -2.3%    | -0.7%    | -2.1%             | -3.3%   | -3.9%  | -3.9%  |                |     |
| Replacement Cycle Length (Y)   | 4.71     | 4.83     | 5.07              | 5.29    | 5.50   | 5.72   | 4.4%           |     |
| AGR                            | 5.6%     | 2.6%     | 5.1%              | 4.2%    | 4.0%   | 4.1%   |                |     |
| Units per Businesses (#)       | 24.34    | 24.05    | 25.16             | 27.01   | 29.82  | 33.76  | 8.8%           |     |
| AGR                            | -3.2%    | -1.2%    | 4.6%              | 7.3%    | 10.4%  | 13.2%  |                |     |
|                                | 2022     | 2023     | 2024              | 2025    | 2026   | 2027   | Change '20-'25 | Tre |
| Market Penetration (%)         | 32.5%    | 29.5%    | 26.6%<br>arch Gro | 24.0%   | 21.5%  | 19.2%  | -13.3%         |     |
| ` /                            |          |          |                   |         |        |        |                |     |

# **Enterprise Total**

| or prise rotar                 |         |          |         |          | <b>D</b> O |         |                |       |
|--------------------------------|---------|----------|---------|----------|------------|---------|----------------|-------|
|                                |         | tates En |         |          |            |         |                |       |
|                                | 2022    | 2023     | 2024    | 2025     | 2026       | 2027    | CAGR '23-'27   | Trend |
| Unit Shipments (K)             | 33,693  | 32,063   | 34,050  | 36,471   | 39,134     | 41,983  | 7.0%           |       |
| AGR                            | -26.7%  | -4.8%    | 6.2%    | 7.1%     | 7.3%       | 7.3%    |                |       |
| Revenue (\$M)                  | 24,538  | 24,662   | 27,734  | 31,523   | 35,960     | 41,077  | 13.6%          |       |
| AGR                            | -13.6%  | 0.5%     | 12.5%   | 13.7%    | 14.1%      | 14.2%   |                |       |
| Average Price (\$)             | 728     | 769      | 815     | 864      | 919        | 978     | 6.2%           |       |
| AGR                            | 17.9%   | 5.6%     | 5.9%    | 6.1%     | 6.3%       | 6.5%    |                |       |
| Installed Base (K)             | 91,100  | 89,828   | 93,378  | 100,436  | 110,425    | 123,113 | 8.2%           |       |
| AGR                            | -4.1%   | -1.4%    | 4.0%    | 7.6%     | 9.9%       | 11.5%   |                |       |
| Removal Age (Y)                | 3.58    | 3.70     | 3.77    | 3.81     | 3.85       | 3.91    | 1.4%           |       |
| AGR                            | 8.2%    | 3.5%     | 1.8%    | 1.1%     | 1.1%       | 1.5%    |                |       |
| Average Installed Base Age (Y) | 3.42    | 3.47     | 3.43    | 3.37     | 3.31       | 3.28    | -1.4%          |       |
| AGR                            | 2.4%    | 1.3%     | -1.1%   | -1.9%    | -1.7%      | -1.0%   |                |       |
| Replacement Cycle Length (Y)   | 3.42    | 3.69     | 4.06    | 4.41     | 4.79       | 5.20    | 8.9%           | _1    |
| AGR                            | 8.9%    | 8.0%     | 9.9%    | 8.7%     | 8.5%       | 8.6%    |                |       |
| Units per Businesses (#)       | 14.37   | 13.91    | 14.50   | 15.56    | 17.07      | 18.99   | 8.1%           |       |
| AGR                            | -8.3%   | -3.2%    | 4.3%    | 7.3%     | 9.7%       | 11.3%   |                | =     |
|                                | 2022    | 2023     | 2024    | 2025     | 2026       | 2027    | Change '20-'25 | Trend |
| Market Penetration (%)         | 94.9%   | 95.9%    | 96.7%   | 97.4%    | 97.9%      | 98.4%   | 3.5%           | =     |
|                                | ∞∫∧ Dan | iel Rese | arch Gr | oup ©(20 | 023)       |         |                |       |