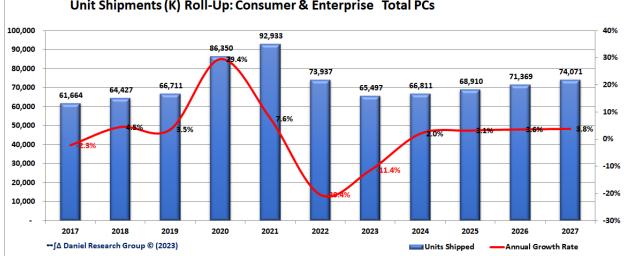

# **Total Market**

|                |                  |         |           |               | ices Unit Ship |          |          |                |       |
|----------------|------------------|---------|-----------|---------------|----------------|----------|----------|----------------|-------|
|                | ktop PCs         | 2022    | 2023      | 2024          | 2025           | 2026     | 2027     | CAGR ('22-'27) | Trend |
| esktop PC      | Desktop PC       | 16,055  | 13,460    | 13,386        | 13,485         | 13,669   | 13,909   | -2.8%          |       |
| GR             | AGR              | 0.6%    | -16.2%    | -0.6%         | 0.7%           | 1.4%     | 1.8%     |                |       |
| Мо             | bile PCs         |         |           |               |                |          |          |                |       |
| raditional Mob | oile PCs         | 49,024  | 44,020.1  | 45,328.8      | 47,176.3       | 49,284.8 | 51,577.1 | 1.0%           | \ /   |
| GR             |                  | -24.9%  | -10.2%    | 3.0%          | 4.1%           | 4.5%     | 4.7%     |                |       |
| onvertible Mo  | bile PCs         | 8,858   | 8,017     | 8,097         | 8,248          | 8,416    | 8,585    | -0.6%          |       |
| GR             |                  | -24.2%  | -9.5%     | 1.0%          | 1.9%           | 2.0%     | 2.0%     |                |       |
|                | Total Mobile PCs | 57,882  | 52,037    | 53,426        | 55,424         | 57,701   | 60,162   | 0.8%           | \     |
|                | AGR              | -24.8%  | -10.1%    | 2.7%          | 3.7%           | 4.1%     | 4.3%     |                |       |
| То             | tal PCs          |         |           |               |                |          |          |                |       |
|                | Total PCs        | 73,937  | 65,497    | 66,811        | 68,910         | 71,369   | 74,071   | 0.0%           | \     |
|                | AGR              | -20.4%  | -11.4%    | 2.0%          | 3.1%           | 3.6%     | 3.8%     |                |       |
| Т              | ablets           |         |           |               |                |          | ,-       |                |       |
| etachable      |                  | 25,223  | 22,992    | 23,235        | 23,674         | 24,157   | 24,637   | -0.5%          | \     |
| GR             |                  | 5.7%    | -8.8%     | 1.1%          | 1.9%           | 2.0%     | 2.0%     |                |       |
| late           |                  | 26,978  | 16,358    | 14,705        | 13,329         | 12,099   | 10,978   | -16.5%         | 1     |
| GR             |                  | -1.4%   | -39.4%    | -10.1%        | -9.4%          | -9.2%    | -9.3%    |                |       |
|                | Total Tablets    | 52,201  | 39,350    | 37,940        | 37.003         | 36,257   | 35,615   | -7.4%          | \     |
|                | AGR              | 1.9%    | -24.6%    | -3.6%         | -2.5%          | -2.0%    | -1.8%    |                |       |
| Total          | Computers        | 1.070   | 21.070    | 0.070         | 2.070          | 2.070    | 1.070    |                |       |
| otal Computer  |                  | 126,138 | 104,847   | 104,751       | 105,913        | 107,626  | 109,686  | -2.8%          | \     |
| GR             | _                | -20.4%  | -11.4%    | 2.0%          | 3.1%           | 3.6%     | 3.8%     | 2.070          | \     |
|                | le Phones        | 20.770  | 7 11 170  | 2.070         | 5.7,0          | 0.070    | 0.070    |                |       |
|                | Standard Phone   | 4,071   | 4,934     | 3,858         | 3,041          | 2,401    | 1,895    | -14.2%         | ^     |
|                | AGR              | -22.2%  | 21.2%     | -21.8%        | -21.2%         | -21.0%   | -21.1%   | 14.270         |       |
|                | SmartPhones      | 140,219 | 124,063   | 118,404       | 114,008        | 110,003  | 106,154  | -5.4%          |       |
|                | AGR              | -8.5%   | -11.5%    | -4.6%         | -3.7%          | -3.5%    | -3.5%    | -0.470         |       |
| otal Mobile Ph |                  | 144,289 | 128,997   | 122,262       | 117.049        | 112,404  | 108,049  | -5.6%          | _     |
| GR             | iones            | -8.9%   | -10.6%    | -5.2%         | -4.3%          | -4.0%    | -3.9%    | -5.0%          |       |
|                | l Devices        | -0.370  | -10.070   | -5.270        | -4.570         | -4.070   | -3.370   |                |       |
| otal Devices   | I DEAICE2        | 270.428 | 233,844   | 227,013       | 222.962        | 220.030  | 217,735  | -4.2%          | _     |
| GR Devices     |                  | -10.6%  | -13.5%    | -2.9%         | -1.8%          | -1.3%    | -1.0%    | -4.2%          |       |
| ior.           |                  | -10.0%  |           |               |                | -1.3%    | -1.0%    |                |       |
|                |                  |         | ∞j∆ Danie | ei Kesearch G | roup © (2023)  |          |          |                |       |

# **Consumer Segment**

|                 |                  | United S | tates Consum | ner Personal D | Devices Unit S | hipments (K) |          |                |          |
|-----------------|------------------|----------|--------------|----------------|----------------|--------------|----------|----------------|----------|
| Des             | ktop PCs         | 2022     | 2023         | 2024           | 2025           | 2026         | 2027     | CAGR ('22-'27) | Trend    |
| Desktop PC      | Desktop PC       | 7,029    | 6,065        | 5,572          | 5,161          | 4,788        | 4,439    | -8.8%          |          |
| AGR             | AGR              | -7.1%    | -13.7%       | -8.1%          | -7.4%          | -7.2%        | -7.3%    |                |          |
| Мо              | bile PCs         |          |              |                |                |              |          |                |          |
| Traditional Mob | oile PCs         | 21,540   | 17,691.2     | 17,129.7       | 16,723.6       | 16,350.9     | 15,978.1 | -5.8%          | \        |
| 4 <i>GR</i>     |                  | -19.0%   | -17.9%       | -3.2%          | -2.4%          | -2.2%        | -2.3%    |                |          |
| Convertible Mo  | bile PCs         | 2,649    | 2,282        | 2,246          | 2,229          | 2,216        | 2,201    | -3.6%          |          |
| AGR             |                  | -39.9%   | -13.8%       | -1.6%          | -0.8%          | -0.6%        | -0.7%    |                |          |
|                 | Total Mobile PCs | 24,189   | 19,974       | 19,376         | 18,953         | 18,566       | 18,179   | -5.6%          |          |
|                 | AGR              | -22.0%   | -17.4%       | -3.0%          | -2.2%          | -2.0%        | -2.1%    |                |          |
| То              | tal PCs          |          |              |                |                |              |          |                |          |
|                 | Total PCs        | 31,217   | 26,039       | 24,948         | 24,114         | 23,354       | 22,618   | -6.2%          |          |
|                 | AGR              | -19.1%   | -16.6%       | -4.2%          | -3.3%          | -3.2%        | -3.2%    |                |          |
| Т               | ablets           |          |              |                |                |              |          |                |          |
| Detachable      |                  | 20,344   | 19,483       | 19,692         | 20,068         | 20,481       | 20,891   | 0.5%           |          |
| AGR             |                  | 12.0%    | -4.2%        | 1.1%           | 1.9%           | 2.1%         | 2.0%     |                |          |
| Slate           |                  | 24,928   | 14,673       | 13,204         | 11,981         | 10,887       | 9,887    | -16.9%         | 1        |
| AGR             |                  | -4.1%    | -41.1%       | -10.0%         | -9.3%          | -9.1%        | -9.2%    |                |          |
|                 | Total Tablets    | 45,272   | 34,156       | 32,895         | 32,048         | 31,367       | 30,778   | -7.4%          | 1        |
|                 | AGR              | 2.6%     | -24.6%       | -3.7%          | -2.6%          | -2.1%        | -1.9%    |                |          |
| Total           | Computers        |          |              |                |                |              |          |                |          |
| Total Computer  | rs               | 76,489   | 60,194       | 57,844         | 56,163         | 54,721       | 53,396   | -6.9%          | \        |
| AGR             |                  | -19.1%   | -16.6%       | -4.2%          | -3.3%          | -3.2%        | -3.2%    |                |          |
| Mobi            | le Phones        |          |              |                |                |              |          |                |          |
|                 | Standard Phone   | 4,045    | 4,917        | 3,846          | 3,033          | 2,396        | 1,891    | -14.1%         | <u> </u> |
|                 | AGR              | -22.1%   | 21.6%        | -21.8%         | -21.1%         | -21.0%       | -21.1%   |                |          |
|                 | SmartPhones      | 127,980  | 113,007      | 107,036        | 102,221        | 97,764       | 93,453   | -6.1%          |          |
|                 | AGR              | -8.5%    | -11.7%       | -5.3%          | -4.5%          | -4.4%        | -4.4%    |                |          |
| Total Mobile Ph | iones            | 132,025  | 117,924      | 110,882        | 105,254        | 100,160      | 95,344   | -6.3%          |          |
| 4 <i>GR</i>     |                  | -9.0%    | -10.7%       | -6.0%          | -5.1%          | -4.8%        | -4.8%    |                |          |
| Tota            | l Devices        |          |              |                |                |              |          |                |          |
| Total Devices   |                  | 208,515  | 178,118      | 168,725        | 161,417        | 154,881      | 148,741  | -6.5%          |          |
| AGR             |                  | -8.5%    | -14.6%       | -5.3%          | -4.3%          | -4.0%        | -4.0%    |                |          |
|                 |                  |          | ∞∫∧ Danie    | el Research G  | roup © (2023)  |              |          |                |          |

# **Enterprise Segment**

| 1                      | United S | States Enterpr | ise Personal D | Devices Unit S | hipments (K) |          |                |       |
|------------------------|----------|----------------|----------------|----------------|--------------|----------|----------------|-------|
| Desktop PCs            | 2022     | 2023           | 2024           | 2025           | 2026         | 2027     | CAGR ('22-'27) | Trend |
| Desktop PC Desktop PC  | 9,027    | 7,395          | 7,814          | 8,324          | 8,881        | 9,470    | 1.0%           | \     |
| AGR AGR                | 7.6%     | -18.1%         | 5.7%           | 6.5%           | 6.7%         | 6.6%     |                |       |
| Mobile PCs             |          |                |                |                |              |          |                |       |
| Traditional Mobile PCs | 27,484   | 26,329.0       | 28,199.1       | 30,452.6       | 32,933.9     | 35,599.0 | 5.3%           |       |
| AGR                    | -29.0%   | -4.2%          | 7.1%           | 8.0%           | 8.1%         | 8.1%     |                |       |
| Convertible Mobile PCs | 6,209    | 5,734          | 5,850          | 6,018          | 6,200        | 6,384    | 0.6%           | \     |
| AGR                    | -14.7%   | -7.6%          | 2.0%           | 2.9%           | 3.0%         | 3.0%     |                |       |
| Total Mobile PCs       | 33,693   | 32,063         | 34,050         | 36,471         | 39,134       | 41,983   | 4.5%           |       |
| AGR                    | -26.7%   | -4.8%          | 6.2%           | 7.1%           | 7.3%         | 7.3%     |                |       |
| Total PCs              |          |                |                |                |              |          |                |       |
| Total PCs              | 42,720   | 39,458         | 41,863         | 44,795         | 48,015       | 51,454   | 3.8%           |       |
| AGR                    | -21.4%   | -7.6%          | 6.1%           | 7.0%           | 7.2%         | 7.2%     |                |       |
| Tablets                |          |                |                |                |              |          |                |       |
| Detachable             | 4,880    | 3,510          | 3,543          | 3,607          | 3,677        | 3,746    | -5.1%          | \     |
| AGR                    | -14.3%   | -28.1%         | 1.0%           | 1.8%           | 1.9%         | 1.9%     |                |       |
| Slate                  | 2,049    | 1,685          | 1,501          | 1,348          | 1,213        | 1,090    | -11.9%         |       |
| AGR                    | 47.8%    | -17.8%         | -10.9%         | -10.2%         | -10.0%       | -10.1%   |                |       |
| Total Tablets          | 6,929    | 5,195          | 5,044          | 4,955          | 4,890        | 4,837    | -6.9%          |       |
| AGR                    | -2.2%    | -25.0%         | -2.9%          | -1.8%          | -1.3%        | -1.1%    |                |       |
| Total Computers        |          |                |                |                |              |          |                |       |
| Total Computers        | 49,649   | 44,653         | 46,907         | 49,750         | 52,905       | 56,290   | 2.5%           |       |
| AGR                    | -21.4%   | -7.6%          | 6.1%           | 7.0%           | 7.2%         | 7.2%     |                |       |
| Mobile Phones          |          |                |                |                |              |          |                |       |
| Standard Phone         | 26       | 17             | 12             | 8              | 6            | 4        | -31.4%         |       |
| AGR                    | -31.4%   | -32.8%         | -31.6%         | -31.0%         | -30.9%       | -30.9%   |                |       |
| SmartPhones            | 12,238   | 11,056         | 11,368         | 11,787         | 12,238       | 12,701   | 0.7%           | \     |
| AGR                    | -7.7%    | -9.7%          | 2.8%           | 3.7%           | 3.8%         | 3.8%     |                |       |
| Total Mobile Phones    | 12,264   | 11,073         | 11,380         | 11,795         | 12,244       | 12,705   | 0.7%           | \     |
| AGR                    | -7.7%    | -9.7%          | 2.8%           | 3.6%           | 3.8%         | 3.8%     |                |       |
| Total Devices          |          |                |                |                |              |          |                |       |
| Total Devices          | 61,913   | 55,726         | 58,288         | 61,545         | 65,149       | 68,995   | 2.2%           |       |
| AGR                    | -17.2%   | -10.0%         | 4.6%           | 5.6%           | 5.9%         | 5.9%     |                |       |
|                        |          | ∞∫∆ Dani       | el Research G  | roup © (2023)  |              |          |                |       |