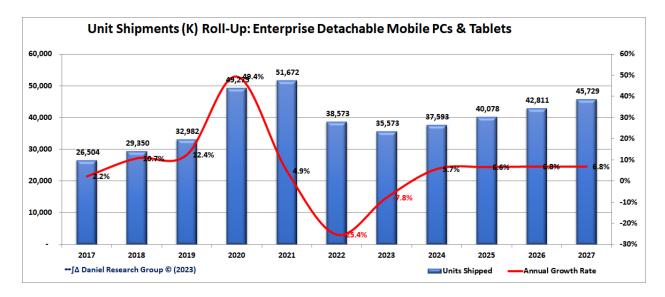

# **Enterprise Segment**

| 1                      | United S | States Enterpr | ise Personal D | Devices Unit S | hipments (K) |          |                |       |
|------------------------|----------|----------------|----------------|----------------|--------------|----------|----------------|-------|
| Desktop PCs            | 2022     | 2023           | 2024           | 2025           | 2026         | 2027     | CAGR ('22-'27) | Trend |
| Desktop PC Desktop PC  | 9,027    | 7,395          | 7,814          | 8,324          | 8,881        | 9,470    | 1.0%           | \     |
| AGR AGR                | 7.6%     | -18.1%         | 5.7%           | 6.5%           | 6.7%         | 6.6%     |                |       |
| Mobile PCs             |          |                |                |                |              |          |                |       |
| Traditional Mobile PCs | 27,484   | 26,329.0       | 28,199.1       | 30,452.6       | 32,933.9     | 35,599.0 | 5.3%           |       |
| AGR                    | -29.0%   | -4.2%          | 7.1%           | 8.0%           | 8.1%         | 8.1%     |                |       |
| Convertible Mobile PCs | 6,209    | 5,734          | 5,850          | 6,018          | 6,200        | 6,384    | 0.6%           | \     |
| AGR                    | -14.7%   | -7.6%          | 2.0%           | 2.9%           | 3.0%         | 3.0%     |                |       |
| Total Mobile PCs       | 33,693   | 32,063         | 34,050         | 36,471         | 39,134       | 41,983   | 4.5%           |       |
| AGR                    | -26.7%   | -4.8%          | 6.2%           | 7.1%           | 7.3%         | 7.3%     |                |       |
| Total PCs              |          |                |                |                |              |          |                |       |
| Total PCs              | 42,720   | 39,458         | 41,863         | 44,795         | 48,015       | 51,454   | 3.8%           |       |
| AGR                    | -21.4%   | -7.6%          | 6.1%           | 7.0%           | 7.2%         | 7.2%     |                |       |
| Tablets                |          |                |                |                |              |          |                |       |
| Detachable             | 4,880    | 3,510          | 3,543          | 3,607          | 3,677        | 3,746    | -5.1%          | \     |
| AGR                    | -14.3%   | -28.1%         | 1.0%           | 1.8%           | 1.9%         | 1.9%     |                |       |
| Slate                  | 2,049    | 1,685          | 1,501          | 1,348          | 1,213        | 1,090    | -11.9%         |       |
| AGR                    | 47.8%    | -17.8%         | -10.9%         | -10.2%         | -10.0%       | -10.1%   |                |       |
| Total Tablets          | 6,929    | 5,195          | 5,044          | 4,955          | 4,890        | 4,837    | -6.9%          |       |
| AGR                    | -2.2%    | -25.0%         | -2.9%          | -1.8%          | -1.3%        | -1.1%    |                |       |
| Total Computers        |          |                |                |                |              |          |                |       |
| Total Computers        | 49,649   | 44,653         | 46,907         | 49,750         | 52,905       | 56,290   | 2.5%           |       |
| AGR                    | -21.4%   | -7.6%          | 6.1%           | 7.0%           | 7.2%         | 7.2%     |                |       |
| Mobile Phones          |          |                |                |                |              |          |                |       |
| Standard Phone         | 26       | 17             | 12             | 8              | 6            | 4        | -31.4%         |       |
| AGR                    | -31.4%   | -32.8%         | -31.6%         | -31.0%         | -30.9%       | -30.9%   |                |       |
| SmartPhones            | 12,238   | 11,056         | 11,368         | 11,787         | 12,238       | 12,701   | 0.7%           | \     |
| AGR                    | -7.7%    | -9.7%          | 2.8%           | 3.7%           | 3.8%         | 3.8%     |                |       |
| Total Mobile Phones    | 12,264   | 11,073         | 11,380         | 11,795         | 12,244       | 12,705   | 0.7%           | \     |
| AGR                    | -7.7%    | -9.7%          | 2.8%           | 3.6%           | 3.8%         | 3.8%     |                |       |
| Total Devices          |          |                |                |                |              |          |                |       |
| Total Devices          | 61,913   | 55,726         | 58,288         | 61,545         | 65,149       | 68,995   | 2.2%           |       |
| AGR                    | -17.2%   | -10.0%         | 4.6%           | 5.6%           | 5.9%         | 5.9%     |                |       |
|                        |          | ∞∫∆ Dani       | el Research G  | roup © (2023)  |              |          |                |       |

# **Enterprise Total**

| or prise rotar                 |         |          |         |          | <b>D</b> O |         |                |       |
|--------------------------------|---------|----------|---------|----------|------------|---------|----------------|-------|
|                                |         | tates En |         |          |            |         |                |       |
|                                | 2022    | 2023     | 2024    | 2025     | 2026       | 2027    | CAGR '23-'27   | Trend |
| Unit Shipments (K)             | 33,693  | 32,063   | 34,050  | 36,471   | 39,134     | 41,983  | 7.0%           |       |
| AGR                            | -26.7%  | -4.8%    | 6.2%    | 7.1%     | 7.3%       | 7.3%    |                |       |
| Revenue (\$M)                  | 24,538  | 24,662   | 27,734  | 31,523   | 35,960     | 41,077  | 13.6%          |       |
| AGR                            | -13.6%  | 0.5%     | 12.5%   | 13.7%    | 14.1%      | 14.2%   |                |       |
| Average Price (\$)             | 728     | 769      | 815     | 864      | 919        | 978     | 6.2%           |       |
| AGR                            | 17.9%   | 5.6%     | 5.9%    | 6.1%     | 6.3%       | 6.5%    |                |       |
| Installed Base (K)             | 91,100  | 89,828   | 93,378  | 100,436  | 110,425    | 123,113 | 8.2%           |       |
| AGR                            | -4.1%   | -1.4%    | 4.0%    | 7.6%     | 9.9%       | 11.5%   |                |       |
| Removal Age (Y)                | 3.58    | 3.70     | 3.77    | 3.81     | 3.85       | 3.91    | 1.4%           |       |
| AGR                            | 8.2%    | 3.5%     | 1.8%    | 1.1%     | 1.1%       | 1.5%    |                |       |
| Average Installed Base Age (Y) | 3.42    | 3.47     | 3.43    | 3.37     | 3.31       | 3.28    | -1.4%          |       |
| AGR                            | 2.4%    | 1.3%     | -1.1%   | -1.9%    | -1.7%      | -1.0%   |                |       |
| Replacement Cycle Length (Y)   | 3.42    | 3.69     | 4.06    | 4.41     | 4.79       | 5.20    | 8.9%           | _1    |
| AGR                            | 8.9%    | 8.0%     | 9.9%    | 8.7%     | 8.5%       | 8.6%    |                |       |
| Units per Businesses (#)       | 14.37   | 13.91    | 14.50   | 15.56    | 17.07      | 18.99   | 8.1%           |       |
| AGR                            | -8.3%   | -3.2%    | 4.3%    | 7.3%     | 9.7%       | 11.3%   |                | =     |
|                                | 2022    | 2023     | 2024    | 2025     | 2026       | 2027    | Change '20-'25 | Trend |
| Market Penetration (%)         | 94.9%   | 95.9%    | 96.7%   | 97.4%    | 97.9%      | 98.4%   | 3.5%           | =     |
|                                | ∞∫∧ Dan | iel Rese | arch Gr | oup ©(20 | 023)       |         |                |       |