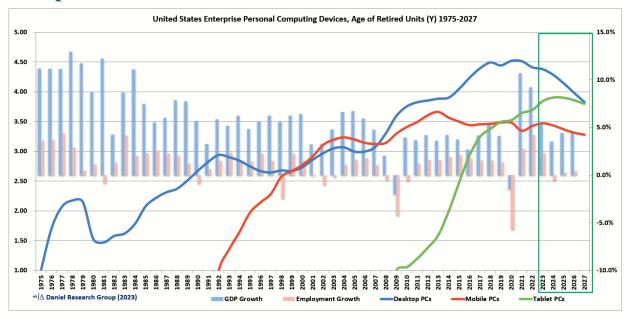

# **Enterprise Segment**

| 1                      | United S | States Enterpr | ise Personal D | Devices Unit S | hipments (K) |          |                |       |
|------------------------|----------|----------------|----------------|----------------|--------------|----------|----------------|-------|
| Desktop PCs            | 2022     | 2023           | 2024           | 2025           | 2026         | 2027     | CAGR ('22-'27) | Trend |
| Desktop PC Desktop PC  | 9,027    | 7,395          | 7,814          | 8,324          | 8,881        | 9,470    | 1.0%           | \     |
| AGR AGR                | 7.6%     | -18.1%         | 5.7%           | 6.5%           | 6.7%         | 6.6%     |                |       |
| Mobile PCs             |          |                |                |                |              |          |                |       |
| Traditional Mobile PCs | 27,484   | 26,329.0       | 28,199.1       | 30,452.6       | 32,933.9     | 35,599.0 | 5.3%           |       |
| AGR                    | -29.0%   | -4.2%          | 7.1%           | 8.0%           | 8.1%         | 8.1%     |                |       |
| Convertible Mobile PCs | 6,209    | 5,734          | 5,850          | 6,018          | 6,200        | 6,384    | 0.6%           | \     |
| AGR                    | -14.7%   | -7.6%          | 2.0%           | 2.9%           | 3.0%         | 3.0%     |                |       |
| Total Mobile PCs       | 33,693   | 32,063         | 34,050         | 36,471         | 39,134       | 41,983   | 4.5%           |       |
| AGR                    | -26.7%   | -4.8%          | 6.2%           | 7.1%           | 7.3%         | 7.3%     |                |       |
| Total PCs              |          |                |                |                |              |          |                |       |
| Total PCs              | 42,720   | 39,458         | 41,863         | 44,795         | 48,015       | 51,454   | 3.8%           |       |
| AGR                    | -21.4%   | -7.6%          | 6.1%           | 7.0%           | 7.2%         | 7.2%     |                |       |
| Tablets                |          |                |                |                |              |          |                |       |
| Detachable             | 4,880    | 3,510          | 3,543          | 3,607          | 3,677        | 3,746    | -5.1%          | \     |
| AGR                    | -14.3%   | -28.1%         | 1.0%           | 1.8%           | 1.9%         | 1.9%     |                |       |
| Slate                  | 2,049    | 1,685          | 1,501          | 1,348          | 1,213        | 1,090    | -11.9%         |       |
| AGR                    | 47.8%    | -17.8%         | -10.9%         | -10.2%         | -10.0%       | -10.1%   |                |       |
| Total Tablets          | 6,929    | 5,195          | 5,044          | 4,955          | 4,890        | 4,837    | -6.9%          |       |
| AGR                    | -2.2%    | -25.0%         | -2.9%          | -1.8%          | -1.3%        | -1.1%    |                |       |
| Total Computers        |          |                |                |                |              |          |                |       |
| Total Computers        | 49,649   | 44,653         | 46,907         | 49,750         | 52,905       | 56,290   | 2.5%           |       |
| AGR                    | -21.4%   | -7.6%          | 6.1%           | 7.0%           | 7.2%         | 7.2%     |                |       |
| Mobile Phones          |          |                |                |                |              |          |                |       |
| Standard Phone         | 26       | 17             | 12             | 8              | 6            | 4        | -31.4%         |       |
| AGR                    | -31.4%   | -32.8%         | -31.6%         | -31.0%         | -30.9%       | -30.9%   |                |       |
| SmartPhones            | 12,238   | 11,056         | 11,368         | 11,787         | 12,238       | 12,701   | 0.7%           | \     |
| AGR                    | -7.7%    | -9.7%          | 2.8%           | 3.7%           | 3.8%         | 3.8%     |                |       |
| Total Mobile Phones    | 12,264   | 11,073         | 11,380         | 11,795         | 12,244       | 12,705   | 0.7%           | \     |
| AGR                    | -7.7%    | -9.7%          | 2.8%           | 3.6%           | 3.8%         | 3.8%     |                |       |
| Total Devices          |          |                |                |                |              |          |                |       |
| Total Devices          | 61,913   | 55,726         | 58,288         | 61,545         | 65,149       | 68,995   | 2.2%           |       |
| AGR                    | -17.2%   | -10.0%         | 4.6%           | 5.6%           | 5.9%         | 5.9%     |                |       |
|                        |          | ∞∫∆ Dani       | el Research G  | roup © (2023)  |              |          |                |       |