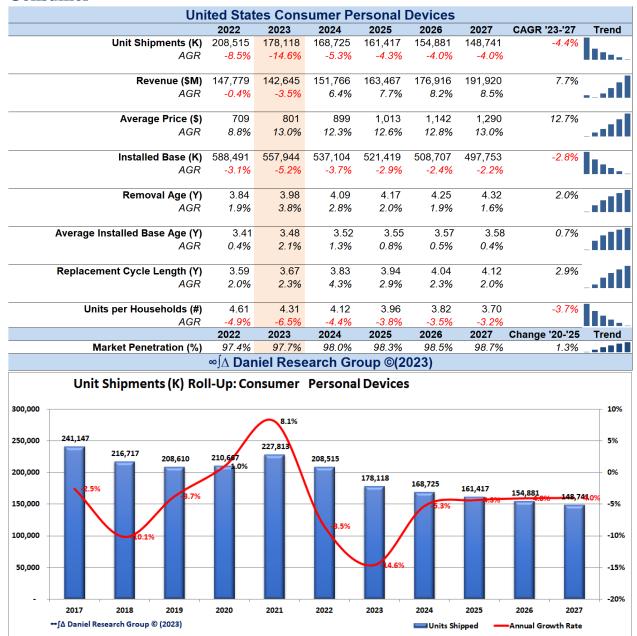

# **Consumer Segment**

|                 |                  | United S | tates Consum | ner Personal D | Devices Unit S | hipments (K) |          |                |          |
|-----------------|------------------|----------|--------------|----------------|----------------|--------------|----------|----------------|----------|
| Des             | ktop PCs         | 2022     | 2023         | 2024           | 2025           | 2026         | 2027     | CAGR ('22-'27) | Trend    |
| Desktop PC      | Desktop PC       | 7,029    | 6,065        | 5,572          | 5,161          | 4,788        | 4,439    | -8.8%          |          |
| AGR             | AGR              | -7.1%    | -13.7%       | -8.1%          | -7.4%          | -7.2%        | -7.3%    |                |          |
| Мо              | bile PCs         |          |              |                |                |              |          |                |          |
| Traditional Mob | oile PCs         | 21,540   | 17,691.2     | 17,129.7       | 16,723.6       | 16,350.9     | 15,978.1 | -5.8%          | \        |
| 4 <i>GR</i>     |                  | -19.0%   | -17.9%       | -3.2%          | -2.4%          | -2.2%        | -2.3%    |                |          |
| Convertible Mo  | bile PCs         | 2,649    | 2,282        | 2,246          | 2,229          | 2,216        | 2,201    | -3.6%          |          |
| AGR             |                  | -39.9%   | -13.8%       | -1.6%          | -0.8%          | -0.6%        | -0.7%    |                |          |
|                 | Total Mobile PCs | 24,189   | 19,974       | 19,376         | 18,953         | 18,566       | 18,179   | -5.6%          |          |
|                 | AGR              | -22.0%   | -17.4%       | -3.0%          | -2.2%          | -2.0%        | -2.1%    |                |          |
| То              | tal PCs          |          |              |                |                |              |          |                |          |
|                 | Total PCs        | 31,217   | 26,039       | 24,948         | 24,114         | 23,354       | 22,618   | -6.2%          |          |
|                 | AGR              | -19.1%   | -16.6%       | -4.2%          | -3.3%          | -3.2%        | -3.2%    |                |          |
| Т               | ablets           |          |              |                |                |              |          |                |          |
| Detachable      |                  | 20,344   | 19,483       | 19,692         | 20,068         | 20,481       | 20,891   | 0.5%           |          |
| AGR             |                  | 12.0%    | -4.2%        | 1.1%           | 1.9%           | 2.1%         | 2.0%     |                |          |
| Slate           |                  | 24,928   | 14,673       | 13,204         | 11,981         | 10,887       | 9,887    | -16.9%         | 1        |
| AGR             |                  | -4.1%    | -41.1%       | -10.0%         | -9.3%          | -9.1%        | -9.2%    |                |          |
|                 | Total Tablets    | 45,272   | 34,156       | 32,895         | 32,048         | 31,367       | 30,778   | -7.4%          | 1        |
|                 | AGR              | 2.6%     | -24.6%       | -3.7%          | -2.6%          | -2.1%        | -1.9%    |                |          |
| Total           | Computers        |          |              |                |                |              |          |                |          |
| Total Computer  | rs               | 76,489   | 60,194       | 57,844         | 56,163         | 54,721       | 53,396   | -6.9%          | \        |
| AGR             |                  | -19.1%   | -16.6%       | -4.2%          | -3.3%          | -3.2%        | -3.2%    |                |          |
| Mobi            | le Phones        |          |              |                |                |              |          |                |          |
|                 | Standard Phone   | 4,045    | 4,917        | 3,846          | 3,033          | 2,396        | 1,891    | -14.1%         | <u> </u> |
|                 | AGR              | -22.1%   | 21.6%        | -21.8%         | -21.1%         | -21.0%       | -21.1%   |                |          |
|                 | SmartPhones      | 127,980  | 113,007      | 107,036        | 102,221        | 97,764       | 93,453   | -6.1%          |          |
|                 | AGR              | -8.5%    | -11.7%       | -5.3%          | -4.5%          | -4.4%        | -4.4%    |                |          |
| Total Mobile Ph | iones            | 132,025  | 117,924      | 110,882        | 105,254        | 100,160      | 95,344   | -6.3%          |          |
| 4 <i>GR</i>     |                  | -9.0%    | -10.7%       | -6.0%          | -5.1%          | -4.8%        | -4.8%    |                |          |
| Tota            | l Devices        |          |              |                |                |              |          |                |          |
| Total Devices   |                  | 208,515  | 178,118      | 168,725        | 161,417        | 154,881      | 148,741  | -6.5%          |          |
| AGR             |                  | -8.5%    | -14.6%       | -5.3%          | -4.3%          | -4.0%        | -4.0%    |                |          |
|                 |                  |          | ∞∫∧ Danie    | el Research G  | roup © (2023)  |              |          |                |          |