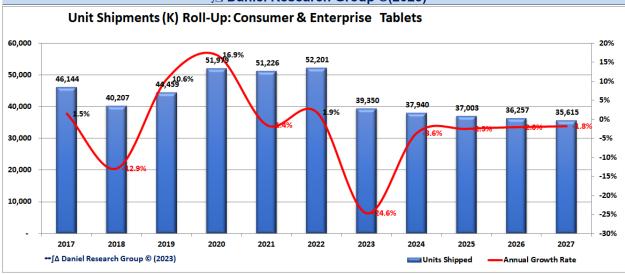

# **Total Market**

|                |                  |         |           |               | ices Unit Ship |          |          |                |       |
|----------------|------------------|---------|-----------|---------------|----------------|----------|----------|----------------|-------|
|                | ktop PCs         | 2022    | 2023      | 2024          | 2025           | 2026     | 2027     | CAGR ('22-'27) | Trend |
| esktop PC      | Desktop PC       | 16,055  | 13,460    | 13,386        | 13,485         | 13,669   | 13,909   | -2.8%          |       |
| GR             | AGR              | 0.6%    | -16.2%    | -0.6%         | 0.7%           | 1.4%     | 1.8%     |                |       |
| Мо             | bile PCs         |         |           |               |                |          |          |                |       |
| raditional Mob | oile PCs         | 49,024  | 44,020.1  | 45,328.8      | 47,176.3       | 49,284.8 | 51,577.1 | 1.0%           | \ /   |
| GR             |                  | -24.9%  | -10.2%    | 3.0%          | 4.1%           | 4.5%     | 4.7%     |                |       |
| onvertible Mo  | bile PCs         | 8,858   | 8,017     | 8,097         | 8,248          | 8,416    | 8,585    | -0.6%          |       |
| GR             |                  | -24.2%  | -9.5%     | 1.0%          | 1.9%           | 2.0%     | 2.0%     |                |       |
|                | Total Mobile PCs | 57,882  | 52,037    | 53,426        | 55,424         | 57,701   | 60,162   | 0.8%           | \     |
|                | AGR              | -24.8%  | -10.1%    | 2.7%          | 3.7%           | 4.1%     | 4.3%     |                |       |
| То             | tal PCs          |         |           |               |                |          |          |                |       |
|                | Total PCs        | 73,937  | 65,497    | 66,811        | 68,910         | 71,369   | 74,071   | 0.0%           | \     |
|                | AGR              | -20.4%  | -11.4%    | 2.0%          | 3.1%           | 3.6%     | 3.8%     |                |       |
| Т              | ablets           |         |           |               |                |          | ,-       |                |       |
| etachable      |                  | 25,223  | 22,992    | 23,235        | 23,674         | 24,157   | 24,637   | -0.5%          | \     |
| GR             |                  | 5.7%    | -8.8%     | 1.1%          | 1.9%           | 2.0%     | 2.0%     |                |       |
| late           |                  | 26,978  | 16,358    | 14,705        | 13,329         | 12,099   | 10,978   | -16.5%         | 1     |
| GR             |                  | -1.4%   | -39.4%    | -10.1%        | -9.4%          | -9.2%    | -9.3%    |                |       |
|                | Total Tablets    | 52,201  | 39,350    | 37,940        | 37.003         | 36,257   | 35,615   | -7.4%          | \     |
|                | AGR              | 1.9%    | -24.6%    | -3.6%         | -2.5%          | -2.0%    | -1.8%    |                |       |
| Total          | Computers        | 1.070   | 21.070    | 0.070         | 2.070          | 2.070    | 1.070    |                |       |
| otal Computer  |                  | 126,138 | 104,847   | 104,751       | 105,913        | 107,626  | 109,686  | -2.8%          | \     |
| GR             | _                | -20.4%  | -11.4%    | 2.0%          | 3.1%           | 3.6%     | 3.8%     | 2.070          | \     |
|                | le Phones        | 20.770  | 7 11 170  | 2.070         | 5.7,0          | 0.070    | 0.070    |                |       |
|                | Standard Phone   | 4,071   | 4,934     | 3,858         | 3,041          | 2,401    | 1,895    | -14.2%         | ^     |
|                | AGR              | -22.2%  | 21.2%     | -21.8%        | -21.2%         | -21.0%   | -21.1%   | 14.270         |       |
|                | SmartPhones      | 140,219 | 124,063   | 118,404       | 114,008        | 110,003  | 106,154  | -5.4%          |       |
|                | AGR              | -8.5%   | -11.5%    | -4.6%         | -3.7%          | -3.5%    | -3.5%    | -0.470         |       |
| otal Mobile Ph |                  | 144,289 | 128,997   | 122,262       | 117.049        | 112,404  | 108,049  | -5.6%          | _     |
| GR             | iones            | -8.9%   | -10.6%    | -5.2%         | -4.3%          | -4.0%    | -3.9%    | -5.0%          |       |
|                | l Devices        | -0.370  | -10.070   | -5.270        | -4.570         | -4.070   | -3.370   |                |       |
| otal Devices   | I DEAICE2        | 270.428 | 233,844   | 227,013       | 222.962        | 220.030  | 217,735  | -4.2%          | _     |
| GR Devices     |                  | -10.6%  | -13.5%    | -2.9%         | -1.8%          | -1.3%    | -1.0%    | -4.2%          |       |
| ior.           |                  | -10.0%  |           |               |                | -1.3%    | -1.0%    |                |       |
|                |                  |         | ∞j∆ Danie | ei Kesearch G | roup © (2023)  |          |          |                |       |