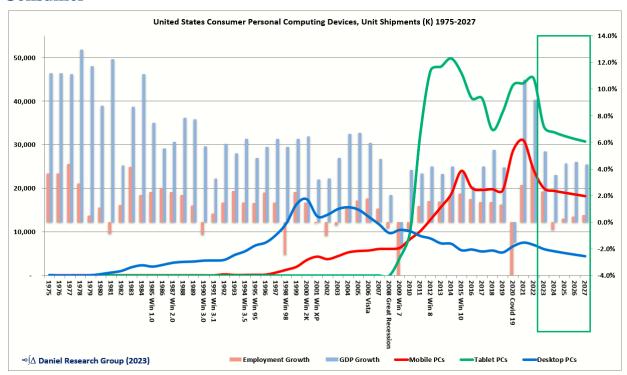

# **Consumer Segment**

|                 |                  | United S | tates Consum | ner Personal D | Devices Unit S | hipments (K) |          |                |          |
|-----------------|------------------|----------|--------------|----------------|----------------|--------------|----------|----------------|----------|
| Des             | ktop PCs         | 2022     | 2023         | 2024           | 2025           | 2026         | 2027     | CAGR ('22-'27) | Trend    |
| Desktop PC      | Desktop PC       | 7,029    | 6,065        | 5,572          | 5,161          | 4,788        | 4,439    | -8.8%          |          |
| AGR             | AGR              | -7.1%    | -13.7%       | -8.1%          | -7.4%          | -7.2%        | -7.3%    |                |          |
| Мо              | bile PCs         |          |              |                |                |              |          |                |          |
| Traditional Mob | oile PCs         | 21,540   | 17,691.2     | 17,129.7       | 16,723.6       | 16,350.9     | 15,978.1 | -5.8%          | \        |
| 4 <i>GR</i>     |                  | -19.0%   | -17.9%       | -3.2%          | -2.4%          | -2.2%        | -2.3%    |                |          |
| Convertible Mo  | bile PCs         | 2,649    | 2,282        | 2,246          | 2,229          | 2,216        | 2,201    | -3.6%          |          |
| AGR             |                  | -39.9%   | -13.8%       | -1.6%          | -0.8%          | -0.6%        | -0.7%    |                |          |
|                 | Total Mobile PCs | 24,189   | 19,974       | 19,376         | 18,953         | 18,566       | 18,179   | -5.6%          |          |
|                 | AGR              | -22.0%   | -17.4%       | -3.0%          | -2.2%          | -2.0%        | -2.1%    |                |          |
| То              | tal PCs          |          |              |                |                |              |          |                |          |
|                 | Total PCs        | 31,217   | 26,039       | 24,948         | 24,114         | 23,354       | 22,618   | -6.2%          |          |
|                 | AGR              | -19.1%   | -16.6%       | -4.2%          | -3.3%          | -3.2%        | -3.2%    |                |          |
| Т               | ablets           |          |              |                |                |              |          |                |          |
| Detachable      |                  | 20,344   | 19,483       | 19,692         | 20,068         | 20,481       | 20,891   | 0.5%           |          |
| AGR             |                  | 12.0%    | -4.2%        | 1.1%           | 1.9%           | 2.1%         | 2.0%     |                |          |
| Slate           |                  | 24,928   | 14,673       | 13,204         | 11,981         | 10,887       | 9,887    | -16.9%         | 1        |
| AGR             |                  | -4.1%    | -41.1%       | -10.0%         | -9.3%          | -9.1%        | -9.2%    |                |          |
|                 | Total Tablets    | 45,272   | 34,156       | 32,895         | 32,048         | 31,367       | 30,778   | -7.4%          | 1        |
|                 | AGR              | 2.6%     | -24.6%       | -3.7%          | -2.6%          | -2.1%        | -1.9%    |                |          |
| Total           | Computers        |          |              |                |                |              |          |                |          |
| Total Computer  | rs               | 76,489   | 60,194       | 57,844         | 56,163         | 54,721       | 53,396   | -6.9%          | \        |
| AGR             |                  | -19.1%   | -16.6%       | -4.2%          | -3.3%          | -3.2%        | -3.2%    |                |          |
| Mobi            | le Phones        |          |              |                |                |              |          |                |          |
|                 | Standard Phone   | 4,045    | 4,917        | 3,846          | 3,033          | 2,396        | 1,891    | -14.1%         | <u> </u> |
|                 | AGR              | -22.1%   | 21.6%        | -21.8%         | -21.1%         | -21.0%       | -21.1%   |                |          |
|                 | SmartPhones      | 127,980  | 113,007      | 107,036        | 102,221        | 97,764       | 93,453   | -6.1%          |          |
|                 | AGR              | -8.5%    | -11.7%       | -5.3%          | -4.5%          | -4.4%        | -4.4%    |                |          |
| Total Mobile Ph | iones            | 132,025  | 117,924      | 110,882        | 105,254        | 100,160      | 95,344   | -6.3%          |          |
| 4 <i>GR</i>     |                  | -9.0%    | -10.7%       | -6.0%          | -5.1%          | -4.8%        | -4.8%    |                |          |
| Tota            | l Devices        |          |              |                |                |              |          |                |          |
| Total Devices   |                  | 208,515  | 178,118      | 168,725        | 161,417        | 154,881      | 148,741  | -6.5%          |          |
| AGR             |                  | -8.5%    | -14.6%       | -5.3%          | -4.3%          | -4.0%        | -4.0%    |                |          |
|                 |                  |          | ∞∫∧ Danie    | el Research G  | roup © (2023)  |              |          |                |          |