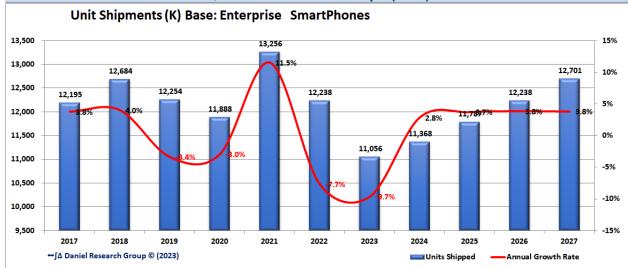

# **Enterprise Segment**

| 1                      | United S | States Enterpr | ise Personal D | Devices Unit S | hipments (K) |          |                |       |
|------------------------|----------|----------------|----------------|----------------|--------------|----------|----------------|-------|
| Desktop PCs            | 2022     | 2023           | 2024           | 2025           | 2026         | 2027     | CAGR ('22-'27) | Trend |
| Desktop PC Desktop PC  | 9,027    | 7,395          | 7,814          | 8,324          | 8,881        | 9,470    | 1.0%           | \     |
| AGR AGR                | 7.6%     | -18.1%         | 5.7%           | 6.5%           | 6.7%         | 6.6%     |                |       |
| Mobile PCs             |          |                |                |                |              |          |                |       |
| Traditional Mobile PCs | 27,484   | 26,329.0       | 28,199.1       | 30,452.6       | 32,933.9     | 35,599.0 | 5.3%           |       |
| AGR                    | -29.0%   | -4.2%          | 7.1%           | 8.0%           | 8.1%         | 8.1%     |                |       |
| Convertible Mobile PCs | 6,209    | 5,734          | 5,850          | 6,018          | 6,200        | 6,384    | 0.6%           | \     |
| AGR                    | -14.7%   | -7.6%          | 2.0%           | 2.9%           | 3.0%         | 3.0%     |                |       |
| Total Mobile PCs       | 33,693   | 32,063         | 34,050         | 36,471         | 39,134       | 41,983   | 4.5%           |       |
| AGR                    | -26.7%   | -4.8%          | 6.2%           | 7.1%           | 7.3%         | 7.3%     |                |       |
| Total PCs              |          |                |                |                |              |          |                |       |
| Total PCs              | 42,720   | 39,458         | 41,863         | 44,795         | 48,015       | 51,454   | 3.8%           |       |
| AGR                    | -21.4%   | -7.6%          | 6.1%           | 7.0%           | 7.2%         | 7.2%     |                |       |
| Tablets                |          |                |                |                |              |          |                |       |
| Detachable             | 4,880    | 3,510          | 3,543          | 3,607          | 3,677        | 3,746    | -5.1%          | \     |
| AGR                    | -14.3%   | -28.1%         | 1.0%           | 1.8%           | 1.9%         | 1.9%     |                |       |
| Slate                  | 2,049    | 1,685          | 1,501          | 1,348          | 1,213        | 1,090    | -11.9%         |       |
| AGR                    | 47.8%    | -17.8%         | -10.9%         | -10.2%         | -10.0%       | -10.1%   |                |       |
| Total Tablets          | 6,929    | 5,195          | 5,044          | 4,955          | 4,890        | 4,837    | -6.9%          |       |
| AGR                    | -2.2%    | -25.0%         | -2.9%          | -1.8%          | -1.3%        | -1.1%    |                |       |
| Total Computers        |          |                |                |                |              |          |                |       |
| Total Computers        | 49,649   | 44,653         | 46,907         | 49,750         | 52,905       | 56,290   | 2.5%           |       |
| AGR                    | -21.4%   | -7.6%          | 6.1%           | 7.0%           | 7.2%         | 7.2%     |                |       |
| Mobile Phones          |          |                |                |                |              |          |                |       |
| Standard Phone         | 26       | 17             | 12             | 8              | 6            | 4        | -31.4%         |       |
| AGR                    | -31.4%   | -32.8%         | -31.6%         | -31.0%         | -30.9%       | -30.9%   |                |       |
| SmartPhones            | 12,238   | 11,056         | 11,368         | 11,787         | 12,238       | 12,701   | 0.7%           | \     |
| AGR                    | -7.7%    | -9.7%          | 2.8%           | 3.7%           | 3.8%         | 3.8%     |                |       |
| Total Mobile Phones    | 12,264   | 11,073         | 11,380         | 11,795         | 12,244       | 12,705   | 0.7%           | \     |
| AGR                    | -7.7%    | -9.7%          | 2.8%           | 3.6%           | 3.8%         | 3.8%     |                |       |
| Total Devices          |          |                |                |                |              |          |                |       |
| Total Devices          | 61,913   | 55,726         | 58,288         | 61,545         | 65,149       | 68,995   | 2.2%           |       |
| AGR                    | -17.2%   | -10.0%         | 4.6%           | 5.6%           | 5.9%         | 5.9%     |                |       |
|                        |          | ∞∫∆ Dani       | el Research G  | roup © (2023)  |              |          |                |       |

# **Enterprise Total**

| or prise rotar                 |         |          |         |          | <b>D</b> O |         |                |       |
|--------------------------------|---------|----------|---------|----------|------------|---------|----------------|-------|
|                                |         | tates En |         |          |            |         |                |       |
|                                | 2022    | 2023     | 2024    | 2025     | 2026       | 2027    | CAGR '23-'27   | Trend |
| Unit Shipments (K)             | 33,693  | 32,063   | 34,050  | 36,471   | 39,134     | 41,983  | 7.0%           |       |
| AGR                            | -26.7%  | -4.8%    | 6.2%    | 7.1%     | 7.3%       | 7.3%    |                |       |
| Revenue (\$M)                  | 24,538  | 24,662   | 27,734  | 31,523   | 35,960     | 41,077  | 13.6%          |       |
| AGR                            | -13.6%  | 0.5%     | 12.5%   | 13.7%    | 14.1%      | 14.2%   |                |       |
| Average Price (\$)             | 728     | 769      | 815     | 864      | 919        | 978     | 6.2%           |       |
| AGR                            | 17.9%   | 5.6%     | 5.9%    | 6.1%     | 6.3%       | 6.5%    |                |       |
| Installed Base (K)             | 91,100  | 89,828   | 93,378  | 100,436  | 110,425    | 123,113 | 8.2%           |       |
| AGR                            | -4.1%   | -1.4%    | 4.0%    | 7.6%     | 9.9%       | 11.5%   |                |       |
| Removal Age (Y)                | 3.58    | 3.70     | 3.77    | 3.81     | 3.85       | 3.91    | 1.4%           |       |
| AGR                            | 8.2%    | 3.5%     | 1.8%    | 1.1%     | 1.1%       | 1.5%    |                |       |
| Average Installed Base Age (Y) | 3.42    | 3.47     | 3.43    | 3.37     | 3.31       | 3.28    | -1.4%          |       |
| AGR                            | 2.4%    | 1.3%     | -1.1%   | -1.9%    | -1.7%      | -1.0%   |                |       |
| Replacement Cycle Length (Y)   | 3.42    | 3.69     | 4.06    | 4.41     | 4.79       | 5.20    | 8.9%           | _1    |
| AGR                            | 8.9%    | 8.0%     | 9.9%    | 8.7%     | 8.5%       | 8.6%    |                |       |
| Units per Businesses (#)       | 14.37   | 13.91    | 14.50   | 15.56    | 17.07      | 18.99   | 8.1%           |       |
| AGR                            | -8.3%   | -3.2%    | 4.3%    | 7.3%     | 9.7%       | 11.3%   |                | =     |
|                                | 2022    | 2023     | 2024    | 2025     | 2026       | 2027    | Change '20-'25 | Trend |
| Market Penetration (%)         | 94.9%   | 95.9%    | 96.7%   | 97.4%    | 97.9%      | 98.4%   | 3.5%           | =     |
|                                | ∞∫∧ Dan | iel Rese | arch Gr | oup ©(20 | 023)       |         |                |       |