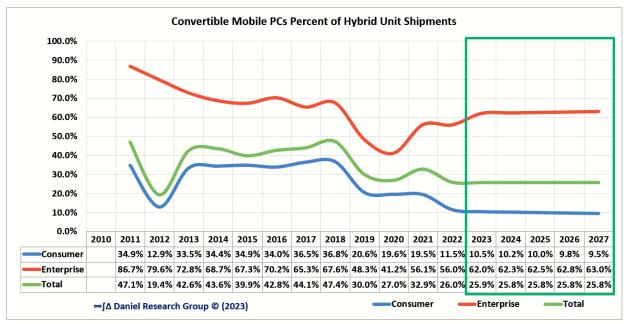

Starting in 2023 the Segment Splits will reverse and return to pre pandemic levels resulting in the Enterprise share of Units Shipments increasing for almost all devices.

| US Personal Device            | es Unit Sh | ipments:  | Enterprise %  | of Total       |
|-------------------------------|------------|-----------|---------------|----------------|
|                               | 2022       | 2023      | 2027 Ch       | ange ('22-'27) |
| Total Desktop PC              | 56.2%      | 54.9%     | 68.1%         | 11.9%          |
|                               |            |           |               |                |
| <b>Traditional Mobile PCs</b> | 56.1%      | 59.8%     | 69.0%         | 13.0%          |
| <b>Convertible Mobile PCs</b> | 70.1%      | 71.5%     | 74.4%         | 4.3%           |
| Total Mobile PCs              | 58.2%      | 61.6%     | <b>69</b> .8% | 11.6%          |
| Total PCs                     | 57.8%      | 60.2%     | 69.5%         | 11.7%          |
|                               |            |           |               |                |
| <b>Detachable Tablets</b>     | 19.3%      | 15.3%     | 15.2%         | -4.1%          |
| Slate Tablets                 | 7.6%       | 10.3%     | 9.9%          | 2.3%           |
| Total Tablets                 | 13.3%      | 13.2%     | 13.6%         | 0.3%           |
| Total Computers               | 39.4%      | 42.6%     | 51.3%         | 12.0%          |
|                               |            |           |               |                |
| Standard Phone                | 0.6%       | 0.4%      | 0.2%          | -0.4%          |
| SmartPhones                   | 8.7%       | 8.9%      | 12.0%         | 3.2%           |
|                               |            |           |               |                |
| Total Mobile Phones           | 8.5%       | 8.6%      | 11.8%         | 3.3%           |
| Total Devices                 | 22.9%      | 23.8%     | 31.7%         | 8.8%           |
| ∞∫∆ Dar                       | niel Resea | rch Group | © (2023)      |                |