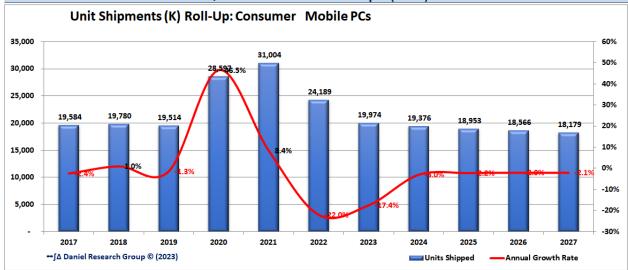

### **Consumer Total**

| onsumer Total                  |          |           |           |          |        |        |                |      |
|--------------------------------|----------|-----------|-----------|----------|--------|--------|----------------|------|
|                                | Jnited S | States Co | onsumer   | Mobile   | PCs    |        |                |      |
|                                | 2022     | 2023      | 2024      | 2025     | 2026   | 2027   | CAGR '23-'27   | Trer |
| Unit Shipments (K)             | 24,189   | 19,974    | 19,376    | 18,953   | 18,566 | 18,179 | -2.3%          |      |
| AGR                            | -22.0%   | -17.4%    | -3.0%     | -2.2%    | -2.0%  | -2.1%  |                |      |
| Revenue (\$M)                  | 27,582   | 24,718    | 26,058    | 27,704   | 29,501 | 31,404 | 6.2%           |      |
| AGR                            | -11.0%   | -10.4%    | 5.4%      | 6.3%     | 6.5%   | 6.4%   |                |      |
| Average Price (\$)             | 1,140    | 1,238     | 1,345     | 1,462    | 1,589  | 1,727  | 8.7%           |      |
| AGR                            | 14.1%    | 8.5%      | 8.7%      | 8.7%     | 8.7%   | 8.7%   |                |      |
| Installed Base (K)             | 101,144  | 100,857   | 100,203   | 99,218   | 97,961 | 96,493 | -1.1%          |      |
| AGR                            | 4.5%     | -0.3%     | -0.6%     | -1.0%    | -1.3%  | -1.5%  |                |      |
| Removal Age (Y)                | 4.55     | 4.85      | 5.12      | 5.38     | 5.61   | 5.82   | 4.7%           |      |
| AGR                            | 9.5%     | 6.7%      | 5.6%      | 4.9%     | 4.4%   | 3.8%   |                |      |
| Average Installed Base Age (Y) | 3.61     | 3.84      | 4.04      | 4.21     | 4.33   | 4.41   | 3.5%           |      |
| AGR                            | 4.5%     | 6.6%      | 5.2%      | 4.0%     | 2.9%   | 2.0%   |                | _    |
| Replacement Cycle Length (Y)   | 6.10     | 5.98      | 6.00      | 5.98     | 5.94   | 5.91   | -0.3%          |      |
| AGR                            | 9.0%     | -2.0%     | 0.4%      | -0.4%    | -0.6%  | -0.5%  |                |      |
| Units per Households (#)       | 1.06     | 1.06      | 1.06      | 1.05     | 1.05   | 1.05   | -0.2%          | 11.  |
| AGR                            | -0.2%    | -0.2%     | -0.2%     | -0.2%    | -0.2%  | -0.2%  |                |      |
|                                | 2022     | 2023      | 2024      | 2025     | 2026   | 2027   | Change '20-'25 | Tre  |
| Market Penetration (%)         | 72.7%    | 71.8%     | 71.2%     | 70.2%    | 68.9%  | 67.4%  | -5.3%          |      |
|                                | ∞J∆ Dar  | niel Rese | earch Gro | oup ©(20 | 023)   |        |                |      |
| Unit Shipments (K) Rol         | l-Up: Co | nsumer    | Mobile P  | 'Cs      |        |        |                |      |
| 000                            |          |           |           |          |        |        |                | 60   |
|                                |          | 31,004    |           |          |        |        |                | - 50 |