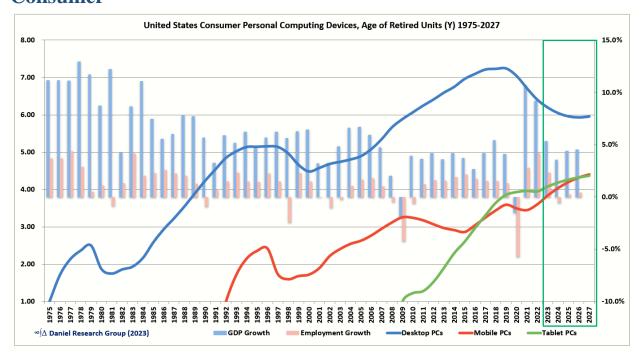

# **Consumer Segment**

|                 |                  | United S | tates Consum | ner Personal D | Devices Unit S | hipments (K) |          |                |          |
|-----------------|------------------|----------|--------------|----------------|----------------|--------------|----------|----------------|----------|
| Des             | ktop PCs         | 2022     | 2023         | 2024           | 2025           | 2026         | 2027     | CAGR ('22-'27) | Trend    |
| Desktop PC      | Desktop PC       | 7,029    | 6,065        | 5,572          | 5,161          | 4,788        | 4,439    | -8.8%          |          |
| AGR             | AGR              | -7.1%    | -13.7%       | -8.1%          | -7.4%          | -7.2%        | -7.3%    |                |          |
| Мо              | bile PCs         |          |              |                |                |              |          |                |          |
| Traditional Mob | oile PCs         | 21,540   | 17,691.2     | 17,129.7       | 16,723.6       | 16,350.9     | 15,978.1 | -5.8%          | \        |
| 4 <i>GR</i>     |                  | -19.0%   | -17.9%       | -3.2%          | -2.4%          | -2.2%        | -2.3%    |                |          |
| Convertible Mo  | bile PCs         | 2,649    | 2,282        | 2,246          | 2,229          | 2,216        | 2,201    | -3.6%          |          |
| AGR             |                  | -39.9%   | -13.8%       | -1.6%          | -0.8%          | -0.6%        | -0.7%    |                |          |
|                 | Total Mobile PCs | 24,189   | 19,974       | 19,376         | 18,953         | 18,566       | 18,179   | -5.6%          |          |
|                 | AGR              | -22.0%   | -17.4%       | -3.0%          | -2.2%          | -2.0%        | -2.1%    |                |          |
| То              | tal PCs          |          |              |                |                |              |          |                |          |
|                 | Total PCs        | 31,217   | 26,039       | 24,948         | 24,114         | 23,354       | 22,618   | -6.2%          |          |
|                 | AGR              | -19.1%   | -16.6%       | -4.2%          | -3.3%          | -3.2%        | -3.2%    |                |          |
| Т               | ablets           |          |              |                |                |              |          |                |          |
| Detachable      |                  | 20,344   | 19,483       | 19,692         | 20,068         | 20,481       | 20,891   | 0.5%           |          |
| AGR             |                  | 12.0%    | -4.2%        | 1.1%           | 1.9%           | 2.1%         | 2.0%     |                |          |
| Slate           |                  | 24,928   | 14,673       | 13,204         | 11,981         | 10,887       | 9,887    | -16.9%         | 1        |
| AGR             |                  | -4.1%    | -41.1%       | -10.0%         | -9.3%          | -9.1%        | -9.2%    |                |          |
|                 | Total Tablets    | 45,272   | 34,156       | 32,895         | 32,048         | 31,367       | 30,778   | -7.4%          | 1        |
|                 | AGR              | 2.6%     | -24.6%       | -3.7%          | -2.6%          | -2.1%        | -1.9%    |                |          |
| Total           | Computers        |          |              |                |                |              |          |                |          |
| Total Computer  | rs               | 76,489   | 60,194       | 57,844         | 56,163         | 54,721       | 53,396   | -6.9%          | \        |
| AGR             |                  | -19.1%   | -16.6%       | -4.2%          | -3.3%          | -3.2%        | -3.2%    |                |          |
| Mobi            | le Phones        |          |              |                |                |              |          |                |          |
|                 | Standard Phone   | 4,045    | 4,917        | 3,846          | 3,033          | 2,396        | 1,891    | -14.1%         | <u> </u> |
|                 | AGR              | -22.1%   | 21.6%        | -21.8%         | -21.1%         | -21.0%       | -21.1%   |                |          |
|                 | SmartPhones      | 127,980  | 113,007      | 107,036        | 102,221        | 97,764       | 93,453   | -6.1%          |          |
|                 | AGR              | -8.5%    | -11.7%       | -5.3%          | -4.5%          | -4.4%        | -4.4%    |                |          |
| Total Mobile Ph | iones            | 132,025  | 117,924      | 110,882        | 105,254        | 100,160      | 95,344   | -6.3%          |          |
| 4 <i>GR</i>     |                  | -9.0%    | -10.7%       | -6.0%          | -5.1%          | -4.8%        | -4.8%    |                |          |
| Tota            | l Devices        |          |              |                |                |              |          |                |          |
| Total Devices   |                  | 208,515  | 178,118      | 168,725        | 161,417        | 154,881      | 148,741  | -6.5%          |          |
| AGR             |                  | -8.5%    | -14.6%       | -5.3%          | -4.3%          | -4.0%        | -4.0%    |                |          |
|                 |                  |          | ∞∫∧ Danie    | el Research G  | roup © (2023)  |              |          |                |          |