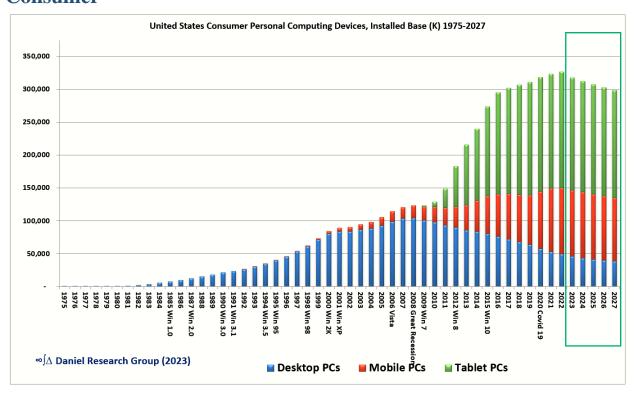

# **Consumer Segment**

|                 |                  | United S | tates Consum | ner Personal D | Devices Unit S | hipments (K) |          |                |          |
|-----------------|------------------|----------|--------------|----------------|----------------|--------------|----------|----------------|----------|
| Des             | ktop PCs         | 2022     | 2023         | 2024           | 2025           | 2026         | 2027     | CAGR ('22-'27) | Trend    |
| Desktop PC      | Desktop PC       | 7,029    | 6,065        | 5,572          | 5,161          | 4,788        | 4,439    | -8.8%          |          |
| AGR             | AGR              | -7.1%    | -13.7%       | -8.1%          | -7.4%          | -7.2%        | -7.3%    |                |          |
| Мо              | bile PCs         |          |              |                |                |              |          |                |          |
| Traditional Mob | oile PCs         | 21,540   | 17,691.2     | 17,129.7       | 16,723.6       | 16,350.9     | 15,978.1 | -5.8%          | \        |
| 4 <i>GR</i>     |                  | -19.0%   | -17.9%       | -3.2%          | -2.4%          | -2.2%        | -2.3%    |                |          |
| Convertible Mo  | bile PCs         | 2,649    | 2,282        | 2,246          | 2,229          | 2,216        | 2,201    | -3.6%          |          |
| AGR             |                  | -39.9%   | -13.8%       | -1.6%          | -0.8%          | -0.6%        | -0.7%    |                |          |
|                 | Total Mobile PCs | 24,189   | 19,974       | 19,376         | 18,953         | 18,566       | 18,179   | -5.6%          |          |
|                 | AGR              | -22.0%   | -17.4%       | -3.0%          | -2.2%          | -2.0%        | -2.1%    |                |          |
| То              | tal PCs          |          |              |                |                |              |          |                |          |
|                 | Total PCs        | 31,217   | 26,039       | 24,948         | 24,114         | 23,354       | 22,618   | -6.2%          |          |
|                 | AGR              | -19.1%   | -16.6%       | -4.2%          | -3.3%          | -3.2%        | -3.2%    |                |          |
| Т               | ablets           |          |              |                |                |              |          |                |          |
| Detachable      |                  | 20,344   | 19,483       | 19,692         | 20,068         | 20,481       | 20,891   | 0.5%           |          |
| AGR             |                  | 12.0%    | -4.2%        | 1.1%           | 1.9%           | 2.1%         | 2.0%     |                |          |
| Slate           |                  | 24,928   | 14,673       | 13,204         | 11,981         | 10,887       | 9,887    | -16.9%         | 1        |
| AGR             |                  | -4.1%    | -41.1%       | -10.0%         | -9.3%          | -9.1%        | -9.2%    |                |          |
|                 | Total Tablets    | 45,272   | 34,156       | 32,895         | 32,048         | 31,367       | 30,778   | -7.4%          | 1        |
|                 | AGR              | 2.6%     | -24.6%       | -3.7%          | -2.6%          | -2.1%        | -1.9%    |                |          |
| Total           | Computers        |          |              |                |                |              |          |                |          |
| Total Computer  | rs               | 76,489   | 60,194       | 57,844         | 56,163         | 54,721       | 53,396   | -6.9%          | \        |
| AGR             |                  | -19.1%   | -16.6%       | -4.2%          | -3.3%          | -3.2%        | -3.2%    |                |          |
| Mobi            | le Phones        |          |              |                |                |              |          |                |          |
|                 | Standard Phone   | 4,045    | 4,917        | 3,846          | 3,033          | 2,396        | 1,891    | -14.1%         | <u> </u> |
|                 | AGR              | -22.1%   | 21.6%        | -21.8%         | -21.1%         | -21.0%       | -21.1%   |                |          |
|                 | SmartPhones      | 127,980  | 113,007      | 107,036        | 102,221        | 97,764       | 93,453   | -6.1%          |          |
|                 | AGR              | -8.5%    | -11.7%       | -5.3%          | -4.5%          | -4.4%        | -4.4%    |                |          |
| Total Mobile Ph | iones            | 132,025  | 117,924      | 110,882        | 105,254        | 100,160      | 95,344   | -6.3%          |          |
| 4 <i>GR</i>     |                  | -9.0%    | -10.7%       | -6.0%          | -5.1%          | -4.8%        | -4.8%    |                |          |
| Tota            | l Devices        |          |              |                |                |              |          |                |          |
| Total Devices   |                  | 208,515  | 178,118      | 168,725        | 161,417        | 154,881      | 148,741  | -6.5%          |          |
| AGR             |                  | -8.5%    | -14.6%       | -5.3%          | -4.3%          | -4.0%        | -4.0%    |                |          |
|                 |                  |          | ∞∫∧ Danie    | el Research G  | roup © (2023)  |              |          |                |          |