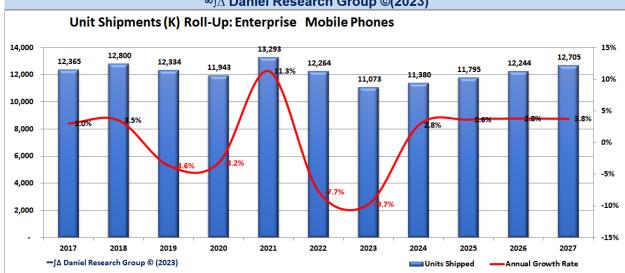

# **Enterprise Segment**

| 1                      | United S | States Enterpr | ise Personal D | Devices Unit S | hipments (K) |          |                |       |
|------------------------|----------|----------------|----------------|----------------|--------------|----------|----------------|-------|
| Desktop PCs            | 2022     | 2023           | 2024           | 2025           | 2026         | 2027     | CAGR ('22-'27) | Trend |
| Desktop PC Desktop PC  | 9,027    | 7,395          | 7,814          | 8,324          | 8,881        | 9,470    | 1.0%           | \     |
| AGR AGR                | 7.6%     | -18.1%         | 5.7%           | 6.5%           | 6.7%         | 6.6%     |                |       |
| Mobile PCs             |          |                |                |                |              |          |                |       |
| Traditional Mobile PCs | 27,484   | 26,329.0       | 28,199.1       | 30,452.6       | 32,933.9     | 35,599.0 | 5.3%           |       |
| AGR                    | -29.0%   | -4.2%          | 7.1%           | 8.0%           | 8.1%         | 8.1%     |                |       |
| Convertible Mobile PCs | 6,209    | 5,734          | 5,850          | 6,018          | 6,200        | 6,384    | 0.6%           | \     |
| AGR                    | -14.7%   | -7.6%          | 2.0%           | 2.9%           | 3.0%         | 3.0%     |                |       |
| Total Mobile PCs       | 33,693   | 32,063         | 34,050         | 36,471         | 39,134       | 41,983   | 4.5%           |       |
| AGR                    | -26.7%   | -4.8%          | 6.2%           | 7.1%           | 7.3%         | 7.3%     |                |       |
| Total PCs              |          |                |                |                |              |          |                |       |
| Total PCs              | 42,720   | 39,458         | 41,863         | 44,795         | 48,015       | 51,454   | 3.8%           |       |
| AGR                    | -21.4%   | -7.6%          | 6.1%           | 7.0%           | 7.2%         | 7.2%     |                |       |
| Tablets                |          |                |                |                |              |          |                |       |
| Detachable             | 4,880    | 3,510          | 3,543          | 3,607          | 3,677        | 3,746    | -5.1%          | \     |
| AGR                    | -14.3%   | -28.1%         | 1.0%           | 1.8%           | 1.9%         | 1.9%     |                |       |
| Slate                  | 2,049    | 1,685          | 1,501          | 1,348          | 1,213        | 1,090    | -11.9%         |       |
| AGR                    | 47.8%    | -17.8%         | -10.9%         | -10.2%         | -10.0%       | -10.1%   |                |       |
| Total Tablets          | 6,929    | 5,195          | 5,044          | 4,955          | 4,890        | 4,837    | -6.9%          |       |
| AGR                    | -2.2%    | -25.0%         | -2.9%          | -1.8%          | -1.3%        | -1.1%    |                |       |
| Total Computers        |          |                |                |                |              |          |                |       |
| Total Computers        | 49,649   | 44,653         | 46,907         | 49,750         | 52,905       | 56,290   | 2.5%           |       |
| AGR                    | -21.4%   | -7.6%          | 6.1%           | 7.0%           | 7.2%         | 7.2%     |                |       |
| Mobile Phones          |          |                |                |                |              |          |                |       |
| Standard Phone         | 26       | 17             | 12             | 8              | 6            | 4        | -31.4%         |       |
| AGR                    | -31.4%   | -32.8%         | -31.6%         | -31.0%         | -30.9%       | -30.9%   |                |       |
| SmartPhones            | 12,238   | 11,056         | 11,368         | 11,787         | 12,238       | 12,701   | 0.7%           | \     |
| AGR                    | -7.7%    | -9.7%          | 2.8%           | 3.7%           | 3.8%         | 3.8%     |                |       |
| Total Mobile Phones    | 12,264   | 11,073         | 11,380         | 11,795         | 12,244       | 12,705   | 0.7%           | \     |
| AGR                    | -7.7%    | -9.7%          | 2.8%           | 3.6%           | 3.8%         | 3.8%     |                |       |
| Total Devices          |          |                |                |                |              |          |                |       |
| Total Devices          | 61,913   | 55,726         | 58,288         | 61,545         | 65,149       | 68,995   | 2.2%           |       |
| AGR                    | -17.2%   | -10.0%         | 4.6%           | 5.6%           | 5.9%         | 5.9%     |                |       |
|                        |          | ∞∫∆ Dani       | el Research G  | roup © (2023)  |              |          |                |       |

# **Enterprise Total**

| or prise rotar                 |         |          |         |          | <b>D</b> O |         |                |       |
|--------------------------------|---------|----------|---------|----------|------------|---------|----------------|-------|
|                                |         | tates En |         |          |            |         |                |       |
|                                | 2022    | 2023     | 2024    | 2025     | 2026       | 2027    | CAGR '23-'27   | Trend |
| Unit Shipments (K)             | 33,693  | 32,063   | 34,050  | 36,471   | 39,134     | 41,983  | 7.0%           |       |
| AGR                            | -26.7%  | -4.8%    | 6.2%    | 7.1%     | 7.3%       | 7.3%    |                |       |
| Revenue (\$M)                  | 24,538  | 24,662   | 27,734  | 31,523   | 35,960     | 41,077  | 13.6%          |       |
| AGR                            | -13.6%  | 0.5%     | 12.5%   | 13.7%    | 14.1%      | 14.2%   |                |       |
| Average Price (\$)             | 728     | 769      | 815     | 864      | 919        | 978     | 6.2%           |       |
| AGR                            | 17.9%   | 5.6%     | 5.9%    | 6.1%     | 6.3%       | 6.5%    |                |       |
| Installed Base (K)             | 91,100  | 89,828   | 93,378  | 100,436  | 110,425    | 123,113 | 8.2%           |       |
| AGR                            | -4.1%   | -1.4%    | 4.0%    | 7.6%     | 9.9%       | 11.5%   |                |       |
| Removal Age (Y)                | 3.58    | 3.70     | 3.77    | 3.81     | 3.85       | 3.91    | 1.4%           |       |
| AGR                            | 8.2%    | 3.5%     | 1.8%    | 1.1%     | 1.1%       | 1.5%    |                |       |
| Average Installed Base Age (Y) | 3.42    | 3.47     | 3.43    | 3.37     | 3.31       | 3.28    | -1.4%          |       |
| AGR                            | 2.4%    | 1.3%     | -1.1%   | -1.9%    | -1.7%      | -1.0%   |                |       |
| Replacement Cycle Length (Y)   | 3.42    | 3.69     | 4.06    | 4.41     | 4.79       | 5.20    | 8.9%           | _1    |
| AGR                            | 8.9%    | 8.0%     | 9.9%    | 8.7%     | 8.5%       | 8.6%    |                |       |
| Units per Businesses (#)       | 14.37   | 13.91    | 14.50   | 15.56    | 17.07      | 18.99   | 8.1%           |       |
| AGR                            | -8.3%   | -3.2%    | 4.3%    | 7.3%     | 9.7%       | 11.3%   |                | =     |
|                                | 2022    | 2023     | 2024    | 2025     | 2026       | 2027    | Change '20-'25 | Trend |
| Market Penetration (%)         | 94.9%   | 95.9%    | 96.7%   | 97.4%    | 97.9%      | 98.4%   | 3.5%           | =     |
|                                | ∞∫∧ Dan | iel Rese | arch Gr | oup ©(20 | 023)       |         |                |       |