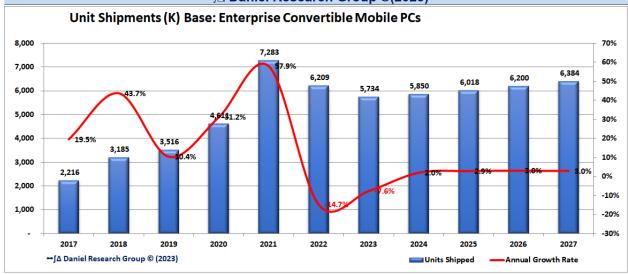

# **Enterprise Convertible**

|                                | 2022   | 2023   | 2024   | 2025   | 2026   | 2027   | CAGR '23-'27   |
|--------------------------------|--------|--------|--------|--------|--------|--------|----------------|
| Unit Shipments (K)             | 6,209  | 5,734  | 5,850  | 6,018  | 6,200  | 6,384  | 2.7%           |
| AGR                            | -14.7% | -7.6%  | 2.0%   | 2.9%   | 3.0%   | 3.0%   |                |
| Revenue (\$M)                  | 4,243  | 4,058  | 4,298  | 4,599  | 4,935  | 5,300  | 6.9%           |
| AGR                            | -5.4%  | -4.4%  | 5.9%   | 7.0%   | 7.3%   | 7.4%   |                |
| Average Price (\$)             | 683    | 708    | 735    | 764    | 796    | 830    | 4.1%           |
| AGR                            | 11.0%  | 3.6%   | 3.8%   | 4.0%   | 4.2%   | 4.3%   |                |
| Installed Base (K)             | 12,925 | 13,887 | 14,615 | 15,151 | 15,536 | 15,802 | 3.3%           |
| AGR                            | 18.2%  | 7.4%   | 5.2%   | 3.7%   | 2.5%   | 1.7%   |                |
| Removal Age (Y)                | 2.42   | 2.68   | 2.90   | 3.07   | 3.21   | 3.30   | 5.3%           |
| AGR                            | 15.5%  | 10.7%  | 8.1%   | 6.2%   | 4.3%   | 2.8%   |                |
| Average Installed Base Age (Y) | 2.56   | 2.80   | 3.00   | 3.14   | 3.24   | 3.29   | 4.1%           |
| AGR                            | 7.1%   | 9.6%   | 7.0%   | 4.8%   | 3.1%   | 1.7%   |                |
| Replacement Cycle Length (Y)   | 4.07   | 3.91   | 3.85   | 3.76   | 3.67   | 3.58   | -2.2%          |
| AGR                            | 16.6%  | -3.8%  | -1.5%  | -2.3%  | -2.5%  | -2.4%  |                |
| Units per Businesses (#)       | 4.25   | 3.64   | 3.27   | 3.00   | 2.82   | 2.70   | -7.2%          |
| AGR                            | -12.3% | -14.3% | -10.1% | -8.2%  | -6.0%  | -4.2%  |                |
|                                | 2022   | 2023   | 2024   | 2025   | 2026   | 2027   | Change '20-'25 |
| Market Penetration (%)         | 45.5%  | 56.7%  | 67.1%  | 76.2%  | 83.3%  | 88.6%  | 43.1%          |