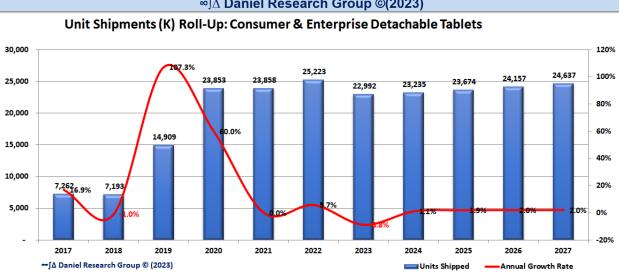

# **Total Market**

|                |                  |         |           |               | ices Unit Ship |          |          |                |       |
|----------------|------------------|---------|-----------|---------------|----------------|----------|----------|----------------|-------|
|                | ktop PCs         | 2022    | 2023      | 2024          | 2025           | 2026     | 2027     | CAGR ('22-'27) | Trend |
| esktop PC      | Desktop PC       | 16,055  | 13,460    | 13,386        | 13,485         | 13,669   | 13,909   | -2.8%          |       |
| GR             | AGR              | 0.6%    | -16.2%    | -0.6%         | 0.7%           | 1.4%     | 1.8%     |                |       |
| Мо             | bile PCs         |         |           |               |                |          |          |                |       |
| raditional Mob | oile PCs         | 49,024  | 44,020.1  | 45,328.8      | 47,176.3       | 49,284.8 | 51,577.1 | 1.0%           | \ /   |
| GR             |                  | -24.9%  | -10.2%    | 3.0%          | 4.1%           | 4.5%     | 4.7%     |                |       |
| onvertible Mo  | bile PCs         | 8,858   | 8,017     | 8,097         | 8,248          | 8,416    | 8,585    | -0.6%          |       |
| GR             |                  | -24.2%  | -9.5%     | 1.0%          | 1.9%           | 2.0%     | 2.0%     |                |       |
|                | Total Mobile PCs | 57,882  | 52,037    | 53,426        | 55,424         | 57,701   | 60,162   | 0.8%           | \     |
|                | AGR              | -24.8%  | -10.1%    | 2.7%          | 3.7%           | 4.1%     | 4.3%     |                |       |
| То             | tal PCs          |         |           |               |                |          |          |                |       |
|                | Total PCs        | 73,937  | 65,497    | 66,811        | 68,910         | 71,369   | 74,071   | 0.0%           | \     |
|                | AGR              | -20.4%  | -11.4%    | 2.0%          | 3.1%           | 3.6%     | 3.8%     |                |       |
| Т              | ablets           |         |           |               |                |          | ,-       |                |       |
| etachable      |                  | 25,223  | 22,992    | 23,235        | 23,674         | 24,157   | 24,637   | -0.5%          | \     |
| GR             |                  | 5.7%    | -8.8%     | 1.1%          | 1.9%           | 2.0%     | 2.0%     |                |       |
| late           |                  | 26,978  | 16,358    | 14,705        | 13,329         | 12,099   | 10,978   | -16.5%         | 1     |
| GR             |                  | -1.4%   | -39.4%    | -10.1%        | -9.4%          | -9.2%    | -9.3%    |                |       |
|                | Total Tablets    | 52,201  | 39,350    | 37,940        | 37.003         | 36,257   | 35,615   | -7.4%          | \     |
|                | AGR              | 1.9%    | -24.6%    | -3.6%         | -2.5%          | -2.0%    | -1.8%    |                |       |
| Total          | Computers        | 1.070   | 21.070    | 0.070         | 2.070          | 2.070    | 1.070    |                |       |
| otal Computer  |                  | 126,138 | 104,847   | 104,751       | 105,913        | 107,626  | 109,686  | -2.8%          | \     |
| GR             | _                | -20.4%  | -11.4%    | 2.0%          | 3.1%           | 3.6%     | 3.8%     | 2.070          | \     |
|                | le Phones        | 20.770  | 7 11 170  | 2.070         | 5.7,0          | 0.070    | 0.070    |                |       |
|                | Standard Phone   | 4,071   | 4,934     | 3,858         | 3,041          | 2,401    | 1,895    | -14.2%         | ^     |
|                | AGR              | -22.2%  | 21.2%     | -21.8%        | -21.2%         | -21.0%   | -21.1%   | 14.270         |       |
|                | SmartPhones      | 140,219 | 124,063   | 118,404       | 114,008        | 110,003  | 106,154  | -5.4%          |       |
|                | AGR              | -8.5%   | -11.5%    | -4.6%         | -3.7%          | -3.5%    | -3.5%    | -0.470         |       |
| otal Mobile Ph |                  | 144,289 | 128,997   | 122,262       | 117.049        | 112,404  | 108,049  | -5.6%          | _     |
| GR             | iones            | -8.9%   | -10.6%    | -5.2%         | -4.3%          | -4.0%    | -3.9%    | -5.0%          |       |
|                | l Devices        | -0.370  | -10.070   | -5.270        | -4.570         | -4.070   | -3.370   |                |       |
| otal Devices   | I DEAICE2        | 270.428 | 233,844   | 227,013       | 222.962        | 220.030  | 217,735  | -4.2%          | _     |
| GR Devices     |                  | -10.6%  | -13.5%    | -2.9%         | -1.8%          | -1.3%    | -1.0%    | -4.2%          |       |
| ior.           |                  | -10.0%  |           |               |                | -1.3%    | -1.0%    |                |       |
|                |                  |         | ∞j∆ Danie | ei Kesearch G | roup © (2023)  |          |          |                |       |

# **Enterprise Segment**

| 1                      | United S | States Enterpr | ise Personal D | Devices Unit S | hipments (K) |          |                |       |
|------------------------|----------|----------------|----------------|----------------|--------------|----------|----------------|-------|
| Desktop PCs            | 2022     | 2023           | 2024           | 2025           | 2026         | 2027     | CAGR ('22-'27) | Trend |
| Desktop PC Desktop PC  | 9,027    | 7,395          | 7,814          | 8,324          | 8,881        | 9,470    | 1.0%           | \     |
| AGR AGR                | 7.6%     | -18.1%         | 5.7%           | 6.5%           | 6.7%         | 6.6%     |                |       |
| Mobile PCs             |          |                |                |                |              |          |                |       |
| Traditional Mobile PCs | 27,484   | 26,329.0       | 28,199.1       | 30,452.6       | 32,933.9     | 35,599.0 | 5.3%           |       |
| AGR                    | -29.0%   | -4.2%          | 7.1%           | 8.0%           | 8.1%         | 8.1%     |                |       |
| Convertible Mobile PCs | 6,209    | 5,734          | 5,850          | 6,018          | 6,200        | 6,384    | 0.6%           | \     |
| AGR                    | -14.7%   | -7.6%          | 2.0%           | 2.9%           | 3.0%         | 3.0%     |                |       |
| Total Mobile PCs       | 33,693   | 32,063         | 34,050         | 36,471         | 39,134       | 41,983   | 4.5%           |       |
| AGR                    | -26.7%   | -4.8%          | 6.2%           | 7.1%           | 7.3%         | 7.3%     |                |       |
| Total PCs              |          |                |                |                |              |          |                |       |
| Total PCs              | 42,720   | 39,458         | 41,863         | 44,795         | 48,015       | 51,454   | 3.8%           |       |
| AGR                    | -21.4%   | -7.6%          | 6.1%           | 7.0%           | 7.2%         | 7.2%     |                |       |
| Tablets                |          |                |                |                |              |          |                |       |
| Detachable             | 4,880    | 3,510          | 3,543          | 3,607          | 3,677        | 3,746    | -5.1%          | \     |
| AGR                    | -14.3%   | -28.1%         | 1.0%           | 1.8%           | 1.9%         | 1.9%     |                |       |
| Slate                  | 2,049    | 1,685          | 1,501          | 1,348          | 1,213        | 1,090    | -11.9%         |       |
| AGR                    | 47.8%    | -17.8%         | -10.9%         | -10.2%         | -10.0%       | -10.1%   |                |       |
| Total Tablets          | 6,929    | 5,195          | 5,044          | 4,955          | 4,890        | 4,837    | -6.9%          |       |
| AGR                    | -2.2%    | -25.0%         | -2.9%          | -1.8%          | -1.3%        | -1.1%    |                |       |
| Total Computers        |          |                |                |                |              |          |                |       |
| Total Computers        | 49,649   | 44,653         | 46,907         | 49,750         | 52,905       | 56,290   | 2.5%           |       |
| AGR                    | -21.4%   | -7.6%          | 6.1%           | 7.0%           | 7.2%         | 7.2%     |                |       |
| Mobile Phones          |          |                |                |                |              |          |                |       |
| Standard Phone         | 26       | 17             | 12             | 8              | 6            | 4        | -31.4%         |       |
| AGR                    | -31.4%   | -32.8%         | -31.6%         | -31.0%         | -30.9%       | -30.9%   |                |       |
| SmartPhones            | 12,238   | 11,056         | 11,368         | 11,787         | 12,238       | 12,701   | 0.7%           | \     |
| AGR                    | -7.7%    | -9.7%          | 2.8%           | 3.7%           | 3.8%         | 3.8%     |                |       |
| Total Mobile Phones    | 12,264   | 11,073         | 11,380         | 11,795         | 12,244       | 12,705   | 0.7%           | \     |
| AGR                    | -7.7%    | -9.7%          | 2.8%           | 3.6%           | 3.8%         | 3.8%     |                |       |
| Total Devices          |          |                |                |                |              |          |                |       |
| Total Devices          | 61,913   | 55,726         | 58,288         | 61,545         | 65,149       | 68,995   | 2.2%           |       |
| AGR                    | -17.2%   | -10.0%         | 4.6%           | 5.6%           | 5.9%         | 5.9%     |                |       |
|                        |          | ∞∫∆ Dani       | el Research G  | roup © (2023)  |              |          |                |       |