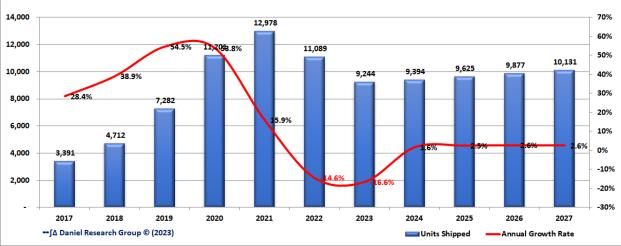

### **Total Traditional**

| United States                        |         |          |         |          |         |         |                |      |
|--------------------------------------|---------|----------|---------|----------|---------|---------|----------------|------|
|                                      | 2022    | 2023     | 2024    | 2025     | 2026    | 2027    | CAGR '23-'27   | Tren |
| Unit Shipments (K)                   | 49,024  | 44,020   | 45,329  | 47,176   | 49,285  | 51,577  | 4.0%           |      |
| AGR                                  | -24.9%  | -10.2%   | 3.0%    | 4.1%     | 4.5%    | 4.7%    |                |      |
| Revenue (\$M)                        | 45,783  | 43,358   | 47,383  | 52,339   | 58,035  | 64,471  | 10.4%          |      |
| AGR                                  | -12.1%  | -5.3%    | 9.3%    | 10.5%    | 10.9%   | 11.1%   |                |      |
| Average Price (\$)                   | 934     | 985      | 1,045   | 1,109    | 1,178   | 1,250   | 6.1%           |      |
| AGR                                  | 17.0%   | 5.5%     | 6.1%    | 6.1%     | 6.1%    | 6.2%    |                |      |
| Installed Base (K)                   | 167,746 | 165,572  | 168,159 | 174,175  | 183,050 | 194,563 | 4.1%           |      |
| AGR                                  | -1.0%   | -1.3%    | 1.6%    | 3.6%     | 5.1%    | 6.3%    |                |      |
| Removal Age (Y)                      | 4.10    | 4.32     | 4.48    | 4.61     | 4.72    | 4.83    | 2.9%           |      |
| AGR                                  | 8.3%    | 5.4%     | 3.8%    | 2.9%     | 2.4%    | 2.3%    |                | _    |
| Average Installed Base Age (Y)       | 3.54    | 3.66     | 3.72    | 3.74     | 3.73    | 3.72    | 0.4%           |      |
| AGR                                  | 2.8%    | 3.4%     | 1.6%    | 0.5%     | -0.1%   | -0.3%   |                | _    |
| Replacement Cycle Length (Y)         | 4.31    | 4.58     | 4.93    | 5.23     | 5.53    | 5.86    | 6.3%           |      |
| AGR                                  | 10.0%   | 6.4%     | 7.6%    | 6.0%     | 5.7%    | 5.9%    |                |      |
| nits per Households & Businesses (#) | 1.77    | 1.74     | 1.78    | 1.85     | 1.96    | 2.10    | 4.7%           |      |
| AGR                                  | -5.6%   | -1.5%    | 1.8%    | 4.1%     | 5.9%    | 7.3%    |                |      |
|                                      | 2022    | 2023     | 2024    | 2025     | 2026    | 2027    | Change '20-'25 | Trer |
| Market Penetration (%)               | 68.7%   | 68.1%    | 67.7%   | 67.0%    | 66.0%   | 64.9%   | -3.9%          |      |
|                                      | ∞∫∆ Dar | iel Rese | arch Gr | oup ©(20 | 023)    |         |                |      |
| Unit Shipments (K) Rol               |         |          |         | • •      |         |         |                |      |