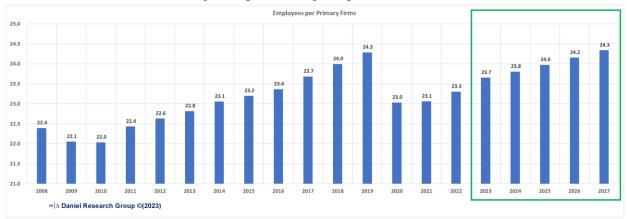

ss Economic Demographic Database (BEDD) model forecasts that both employment and the number of active businesses will decrease in 2024. While employment will return to growth in the subsequent year, the number of active businesses will continue to decrease. The TAM used in the Enterprise Models is **Primary Firms** as computed in the **DRG BEDD** model that incorporates data from the US Census Bureau, Bureau of Labor Statistics, Bureau of Economic Analysis, The Congressional Budget Office, the Department of Defense, and other public and private sources.

#### **Total Public and Private Sectors**



#### **Private Sector Only**



While the number of businesses is declining, the average number of employees per business will continue to increases after being disrupted during the pandemics.



#### **Penetration**

Theoretically, penetration rates should follow the Diffusion of Innovation S-Shaped curve. However, in most cases there are deviations where the actual curve accelerates, flattens, or even declines from its expected path, sometimes even returning to the expected path later. There are several reasons for this such as an economic shock, or an incorrect assumption as to the size of the TAM. More often, the S-shaped penetration parameters change because of changes in user/buyer preferences due to new product introduction, upgrades, or emerging use-cases.

#### **Total PCs and Tablets**



#### **Consumer PCs and Tablets**



### **Enterprise PCs and Tablets**



#### **Mobile Phones**



#### **Density**

Density is the average number of Installed Base units in penetrat