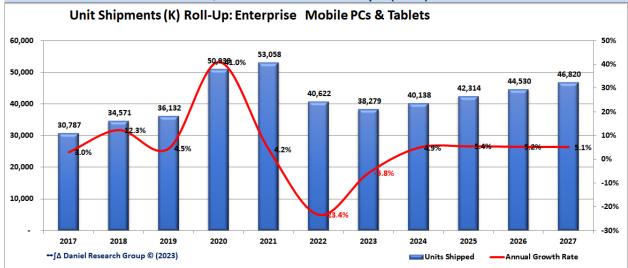

# **Enterprise Segment**

| 1                      | United S | States Enterpr | ise Personal D | Devices Unit S | hipments (K) |          |                |       |
|------------------------|----------|----------------|----------------|----------------|--------------|----------|----------------|-------|
| Desktop PCs            | 2022     | 2023           | 2024           | 2025           | 2026         | 2027     | CAGR ('22-'27) | Trend |
| Desktop PC Desktop PC  | 9,027    | 7,395          | 7,814          | 8,324          | 8,881        | 9,470    | 1.0%           | \     |
| AGR AGR                | 7.6%     | -18.1%         | 5.7%           | 6.5%           | 6.7%         | 6.6%     |                |       |
| Mobile PCs             |          |                |                |                |              |          |                |       |
| Traditional Mobile PCs | 27,484   | 26,329.0       | 28,199.1       | 30,452.6       | 32,933.9     | 35,599.0 | 5.3%           |       |
| AGR                    | -29.0%   | -4.2%          | 7.1%           | 8.0%           | 8.1%         | 8.1%     |                |       |
| Convertible Mobile PCs | 6,209    | 5,734          | 5,850          | 6,018          | 6,200        | 6,384    | 0.6%           | \     |
| AGR                    | -14.7%   | -7.6%          | 2.0%           | 2.9%           | 3.0%         | 3.0%     |                |       |
| Total Mobile PCs       | 33,693   | 32,063         | 34,050         | 36,471         | 39,134       | 41,983   | 4.5%           |       |
| AGR                    | -26.7%   | -4.8%          | 6.2%           | 7.1%           | 7.3%         | 7.3%     |                |       |
| Total PCs              |          |                |                |                |              |          |                |       |
| Total PCs              | 42,720   | 39,458         | 41,863         | 44,795         | 48,015       | 51,454   | 3.8%           |       |
| AGR                    | -21.4%   | -7.6%          | 6.1%           | 7.0%           | 7.2%         | 7.2%     |                |       |
| Tablets                |          |                |                |                |              |          |                |       |
| Detachable             | 4,880    | 3,510          | 3,543          | 3,607          | 3,677        | 3,746    | -5.1%          | \     |
| AGR                    | -14.3%   | -28.1%         | 1.0%           | 1.8%           | 1.9%         | 1.9%     |                |       |
| Slate                  | 2,049    | 1,685          | 1,501          | 1,348          | 1,213        | 1,090    | -11.9%         |       |
| AGR                    | 47.8%    | -17.8%         | -10.9%         | -10.2%         | -10.0%       | -10.1%   |                |       |
| Total Tablets          | 6,929    | 5,195          | 5,044          | 4,955          | 4,890        | 4,837    | -6.9%          |       |
| AGR                    | -2.2%    | -25.0%         | -2.9%          | -1.8%          | -1.3%        | -1.1%    |                |       |
| Total Computers        |          |                |                |                |              |          |                |       |
| Total Computers        | 49,649   | 44,653         | 46,907         | 49,750         | 52,905       | 56,290   | 2.5%           |       |
| AGR                    | -21.4%   | -7.6%          | 6.1%           | 7.0%           | 7.2%         | 7.2%     |                |       |
| Mobile Phones          |          |                |                |                |              |          |                |       |
| Standard Phone         | 26       | 17             | 12             | 8              | 6            | 4        | -31.4%         |       |
| AGR                    | -31.4%   | -32.8%         | -31.6%         | -31.0%         | -30.9%       | -30.9%   |                |       |
| SmartPhones            | 12,238   | 11,056         | 11,368         | 11,787         | 12,238       | 12,701   | 0.7%           | \     |
| AGR                    | -7.7%    | -9.7%          | 2.8%           | 3.7%           | 3.8%         | 3.8%     |                |       |
| Total Mobile Phones    | 12,264   | 11,073         | 11,380         | 11,795         | 12,244       | 12,705   | 0.7%           | \     |
| AGR                    | -7.7%    | -9.7%          | 2.8%           | 3.6%           | 3.8%         | 3.8%     |                |       |
| Total Devices          |          |                |                |                |              |          |                |       |
| Total Devices          | 61,913   | 55,726         | 58,288         | 61,545         | 65,149       | 68,995   | 2.2%           |       |
| AGR                    | -17.2%   | -10.0%         | 4.6%           | 5.6%           | 5.9%         | 5.9%     |                |       |
|                        |          | ∞∫∆ Dani       | el Research G  | roup © (2023)  |              |          |                |       |