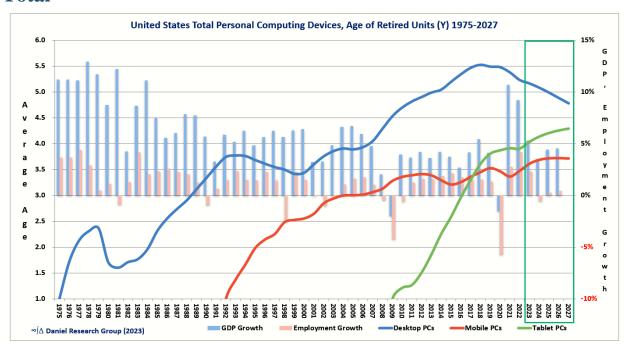

# **Total Market**

|                |                  |         |           |               | ices Unit Ship |          |          |                |       |
|----------------|------------------|---------|-----------|---------------|----------------|----------|----------|----------------|-------|
|                | ktop PCs         | 2022    | 2023      | 2024          | 2025           | 2026     | 2027     | CAGR ('22-'27) | Trend |
| esktop PC      | Desktop PC       | 16,055  | 13,460    | 13,386        | 13,485         | 13,669   | 13,909   | -2.8%          |       |
| GR             | AGR              | 0.6%    | -16.2%    | -0.6%         | 0.7%           | 1.4%     | 1.8%     |                |       |
| Мо             | bile PCs         |         |           |               |                |          |          |                |       |
| raditional Mob | oile PCs         | 49,024  | 44,020.1  | 45,328.8      | 47,176.3       | 49,284.8 | 51,577.1 | 1.0%           | \ /   |
| GR             |                  | -24.9%  | -10.2%    | 3.0%          | 4.1%           | 4.5%     | 4.7%     |                |       |
| onvertible Mo  | bile PCs         | 8,858   | 8,017     | 8,097         | 8,248          | 8,416    | 8,585    | -0.6%          |       |
| GR             |                  | -24.2%  | -9.5%     | 1.0%          | 1.9%           | 2.0%     | 2.0%     |                |       |
|                | Total Mobile PCs | 57,882  | 52,037    | 53,426        | 55,424         | 57,701   | 60,162   | 0.8%           | \     |
|                | AGR              | -24.8%  | -10.1%    | 2.7%          | 3.7%           | 4.1%     | 4.3%     |                |       |
| То             | tal PCs          |         |           |               |                |          |          |                |       |
|                | Total PCs        | 73,937  | 65,497    | 66,811        | 68,910         | 71,369   | 74,071   | 0.0%           | \     |
|                | AGR              | -20.4%  | -11.4%    | 2.0%          | 3.1%           | 3.6%     | 3.8%     |                |       |
| Т              | ablets           |         |           |               |                |          | ,-       |                |       |
| etachable      |                  | 25,223  | 22,992    | 23,235        | 23,674         | 24,157   | 24,637   | -0.5%          | \     |
| GR             |                  | 5.7%    | -8.8%     | 1.1%          | 1.9%           | 2.0%     | 2.0%     |                |       |
| late           |                  | 26,978  | 16,358    | 14,705        | 13,329         | 12,099   | 10,978   | -16.5%         | 1     |
| GR             |                  | -1.4%   | -39.4%    | -10.1%        | -9.4%          | -9.2%    | -9.3%    |                |       |
|                | Total Tablets    | 52,201  | 39,350    | 37,940        | 37.003         | 36,257   | 35,615   | -7.4%          | \     |
|                | AGR              | 1.9%    | -24.6%    | -3.6%         | -2.5%          | -2.0%    | -1.8%    |                |       |
| Total          | Computers        | 1.070   | 21.070    | 0.070         | 2.070          | 2.070    | 1.070    |                |       |
| otal Computer  |                  | 126,138 | 104,847   | 104,751       | 105,913        | 107,626  | 109,686  | -2.8%          | \     |
| GR             | _                | -20.4%  | -11.4%    | 2.0%          | 3.1%           | 3.6%     | 3.8%     | 2.070          | \     |
|                | le Phones        | 20.770  | 7 11 170  | 2.070         | 5.7,0          | 0.070    | 0.070    |                |       |
|                | Standard Phone   | 4,071   | 4,934     | 3,858         | 3,041          | 2,401    | 1,895    | -14.2%         | ^     |
|                | AGR              | -22.2%  | 21.2%     | -21.8%        | -21.2%         | -21.0%   | -21.1%   | 14.270         |       |
|                | SmartPhones      | 140,219 | 124,063   | 118,404       | 114,008        | 110,003  | 106,154  | -5.4%          |       |
|                | AGR              | -8.5%   | -11.5%    | -4.6%         | -3.7%          | -3.5%    | -3.5%    | -0.470         |       |
| otal Mobile Ph |                  | 144,289 | 128,997   | 122,262       | 117.049        | 112,404  | 108,049  | -5.6%          | _     |
| GR             | iones            | -8.9%   | -10.6%    | -5.2%         | -4.3%          | -4.0%    | -3.9%    | -5.0%          |       |
|                | l Devices        | -0.370  | -10.070   | -5.270        | -4.570         | -4.070   | -3.370   |                |       |
| otal Devices   | I DEAICE2        | 270.428 | 233,844   | 227,013       | 222.962        | 220.030  | 217,735  | -4.2%          | _     |
| GR Devices     |                  | -10.6%  | -13.5%    | -2.9%         | -1.8%          | -1.3%    | -1.0%    | -4.2%          |       |
| ior.           |                  | -10.0%  |           |               |                | -1.3%    | -1.0%    |                |       |
|                |                  |         | ∞j∆ Danie | ei Kesearch G | roup © (2023)  |          |          |                |       |