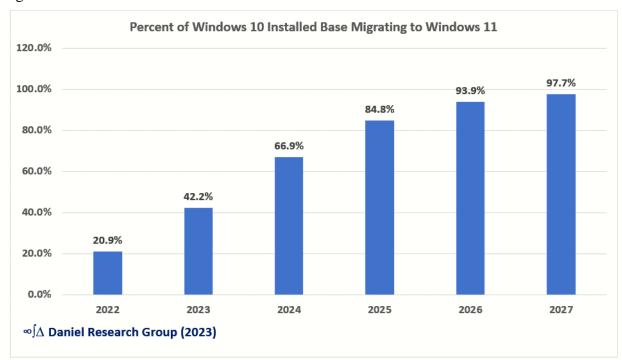

### Causal factors influencing an increase in replacement rates:

• The end of support for Windows 10 driving an increase in demand for new Desktops and Mobile PCs running Windows 11. However, only 40% of PCs running Windows 10 are estimated to not being able to support Windows 11 and therefore must be replaced. The following chart forecasts the Windows 10 to Windows 11 migration based on the migration rate to date.