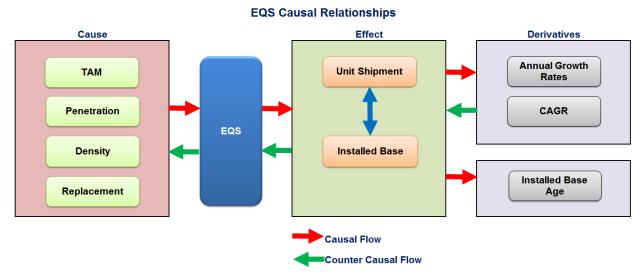

# **Our Approach**

The Daniel Research Group's EquilibriumSolver (EQS) is a forecasting tool that utilizes a combination of long-term market trends, current unit shipments and revenue data, and analyst assessments of influencing economic, demographic, and market factors. The purpose of the EQS is to generate forecasts that are highly predictive by incorporating both mathematical calculations and insights from external sources.

The **EQS** algorithm considers variables such as Total Available Market (TAM), Penetration, Density, and Replacement Rate trends. It takes into account actual reported year-to-date data on unit shipments and revenue. Additionally, it incorporates the insights and expertise of our analysts regarding the magnitude and direction of major causal factors influencing the market.

By leveraging this comprehensive set of inputs, the **EQS** algorithm calculates forecasts for key variables and metrics. The algorithm aims to converge on the most likely forecast for each variable based on the provided input data and parameters. The resulting forecasts are expected to be both mathematically consistent and aligned with the narrative developed from external data, information, and analysts' knowledge and insights.

In summary, the core algorithm of the **Daniel Research Group's EquilibriumSolver** is designed to generate highly predictive forecasts by considering a wide range of factors and data, resulting in forecasts that are mathematically sound and consistent with the overall market narrative.