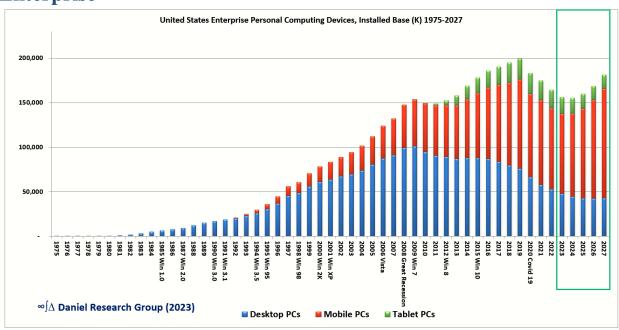

# **Enterprise Segment**

| 1                      | United S | States Enterpr | ise Personal D | Devices Unit S | hipments (K) |          |                |       |
|------------------------|----------|----------------|----------------|----------------|--------------|----------|----------------|-------|
| Desktop PCs            | 2022     | 2023           | 2024           | 2025           | 2026         | 2027     | CAGR ('22-'27) | Trend |
| Desktop PC Desktop PC  | 9,027    | 7,395          | 7,814          | 8,324          | 8,881        | 9,470    | 1.0%           | \     |
| AGR AGR                | 7.6%     | -18.1%         | 5.7%           | 6.5%           | 6.7%         | 6.6%     |                |       |
| Mobile PCs             |          |                |                |                |              |          |                |       |
| Traditional Mobile PCs | 27,484   | 26,329.0       | 28,199.1       | 30,452.6       | 32,933.9     | 35,599.0 | 5.3%           |       |
| AGR                    | -29.0%   | -4.2%          | 7.1%           | 8.0%           | 8.1%         | 8.1%     |                |       |
| Convertible Mobile PCs | 6,209    | 5,734          | 5,850          | 6,018          | 6,200        | 6,384    | 0.6%           | \     |
| AGR                    | -14.7%   | -7.6%          | 2.0%           | 2.9%           | 3.0%         | 3.0%     |                |       |
| Total Mobile PCs       | 33,693   | 32,063         | 34,050         | 36,471         | 39,134       | 41,983   | 4.5%           |       |
| AGR                    | -26.7%   | -4.8%          | 6.2%           | 7.1%           | 7.3%         | 7.3%     |                |       |
| Total PCs              |          |                |                |                |              |          |                |       |
| Total PCs              | 42,720   | 39,458         | 41,863         | 44,795         | 48,015       | 51,454   | 3.8%           |       |
| AGR                    | -21.4%   | -7.6%          | 6.1%           | 7.0%           | 7.2%         | 7.2%     |                |       |
| Tablets                |          |                |                |                |              |          |                |       |
| Detachable             | 4,880    | 3,510          | 3,543          | 3,607          | 3,677        | 3,746    | -5.1%          | \     |
| AGR                    | -14.3%   | -28.1%         | 1.0%           | 1.8%           | 1.9%         | 1.9%     |                |       |
| Slate                  | 2,049    | 1,685          | 1,501          | 1,348          | 1,213        | 1,090    | -11.9%         |       |
| AGR                    | 47.8%    | -17.8%         | -10.9%         | -10.2%         | -10.0%       | -10.1%   |                |       |
| Total Tablets          | 6,929    | 5,195          | 5,044          | 4,955          | 4,890        | 4,837    | -6.9%          |       |
| AGR                    | -2.2%    | -25.0%         | -2.9%          | -1.8%          | -1.3%        | -1.1%    |                |       |
| Total Computers        |          |                |                |                |              |          |                |       |
| Total Computers        | 49,649   | 44,653         | 46,907         | 49,750         | 52,905       | 56,290   | 2.5%           |       |
| AGR                    | -21.4%   | -7.6%          | 6.1%           | 7.0%           | 7.2%         | 7.2%     |                |       |
| Mobile Phones          |          |                |                |                |              |          |                |       |
| Standard Phone         | 26       | 17             | 12             | 8              | 6            | 4        | -31.4%         |       |
| AGR                    | -31.4%   | -32.8%         | -31.6%         | -31.0%         | -30.9%       | -30.9%   |                |       |
| SmartPhones            | 12,238   | 11,056         | 11,368         | 11,787         | 12,238       | 12,701   | 0.7%           | \     |
| AGR                    | -7.7%    | -9.7%          | 2.8%           | 3.7%           | 3.8%         | 3.8%     |                |       |
| Total Mobile Phones    | 12,264   | 11,073         | 11,380         | 11,795         | 12,244       | 12,705   | 0.7%           | \     |
| AGR                    | -7.7%    | -9.7%          | 2.8%           | 3.6%           | 3.8%         | 3.8%     |                |       |
| Total Devices          |          |                |                |                |              |          |                |       |
| Total Devices          | 61,913   | 55,726         | 58,288         | 61,545         | 65,149       | 68,995   | 2.2%           |       |
| AGR                    | -17.2%   | -10.0%         | 4.6%           | 5.6%           | 5.9%         | 5.9%     |                |       |
|                        |          | ∞∫∆ Dani       | el Research G  | roup © (2023)  |              |          |                |       |