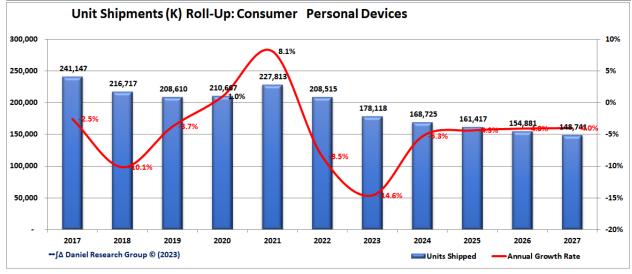

# **Consumer Segment**

|                 |                  | United S | tates Consum | ner Personal D | Devices Unit S | hipments (K) |          |                |          |
|-----------------|------------------|----------|--------------|----------------|----------------|--------------|----------|----------------|----------|
| Des             | ktop PCs         | 2022     | 2023         | 2024           | 2025           | 2026         | 2027     | CAGR ('22-'27) | Trend    |
| Desktop PC      | Desktop PC       | 7,029    | 6,065        | 5,572          | 5,161          | 4,788        | 4,439    | -8.8%          |          |
| AGR             | AGR              | -7.1%    | -13.7%       | -8.1%          | -7.4%          | -7.2%        | -7.3%    |                |          |
| Мо              | bile PCs         |          |              |                |                |              |          |                |          |
| Traditional Mob | oile PCs         | 21,540   | 17,691.2     | 17,129.7       | 16,723.6       | 16,350.9     | 15,978.1 | -5.8%          | \        |
| 4 <i>GR</i>     |                  | -19.0%   | -17.9%       | -3.2%          | -2.4%          | -2.2%        | -2.3%    |                |          |
| Convertible Mo  | bile PCs         | 2,649    | 2,282        | 2,246          | 2,229          | 2,216        | 2,201    | -3.6%          |          |
| AGR             |                  | -39.9%   | -13.8%       | -1.6%          | -0.8%          | -0.6%        | -0.7%    |                |          |
|                 | Total Mobile PCs | 24,189   | 19,974       | 19,376         | 18,953         | 18,566       | 18,179   | -5.6%          |          |
|                 | AGR              | -22.0%   | -17.4%       | -3.0%          | -2.2%          | -2.0%        | -2.1%    |                |          |
| То              | tal PCs          |          |              |                |                |              |          |                |          |
|                 | Total PCs        | 31,217   | 26,039       | 24,948         | 24,114         | 23,354       | 22,618   | -6.2%          |          |
|                 | AGR              | -19.1%   | -16.6%       | -4.2%          | -3.3%          | -3.2%        | -3.2%    |                |          |
| Т               | ablets           |          |              |                |                |              |          |                |          |
| Detachable      |                  | 20,344   | 19,483       | 19,692         | 20,068         | 20,481       | 20,891   | 0.5%           |          |
| AGR             |                  | 12.0%    | -4.2%        | 1.1%           | 1.9%           | 2.1%         | 2.0%     |                |          |
| Slate           |                  | 24,928   | 14,673       | 13,204         | 11,981         | 10,887       | 9,887    | -16.9%         | 1        |
| AGR             |                  | -4.1%    | -41.1%       | -10.0%         | -9.3%          | -9.1%        | -9.2%    |                |          |
|                 | Total Tablets    | 45,272   | 34,156       | 32,895         | 32,048         | 31,367       | 30,778   | -7.4%          | 1        |
|                 | AGR              | 2.6%     | -24.6%       | -3.7%          | -2.6%          | -2.1%        | -1.9%    |                |          |
| Total           | Computers        |          |              |                |                |              |          |                |          |
| Total Computer  | rs               | 76,489   | 60,194       | 57,844         | 56,163         | 54,721       | 53,396   | -6.9%          | \        |
| AGR             |                  | -19.1%   | -16.6%       | -4.2%          | -3.3%          | -3.2%        | -3.2%    |                |          |
| Mobi            | le Phones        |          |              |                |                |              |          |                |          |
|                 | Standard Phone   | 4,045    | 4,917        | 3,846          | 3,033          | 2,396        | 1,891    | -14.1%         | <u> </u> |
|                 | AGR              | -22.1%   | 21.6%        | -21.8%         | -21.1%         | -21.0%       | -21.1%   |                |          |
|                 | SmartPhones      | 127,980  | 113,007      | 107,036        | 102,221        | 97,764       | 93,453   | -6.1%          |          |
|                 | AGR              | -8.5%    | -11.7%       | -5.3%          | -4.5%          | -4.4%        | -4.4%    |                |          |
| Total Mobile Ph | iones            | 132,025  | 117,924      | 110,882        | 105,254        | 100,160      | 95,344   | -6.3%          |          |
| 4 <i>GR</i>     |                  | -9.0%    | -10.7%       | -6.0%          | -5.1%          | -4.8%        | -4.8%    |                |          |
| Tota            | l Devices        |          |              |                |                |              |          |                |          |
| Total Devices   |                  | 208,515  | 178,118      | 168,725        | 161,417        | 154,881      | 148,741  | -6.5%          |          |
| AGR             |                  | -8.5%    | -14.6%       | -5.3%          | -4.3%          | -4.0%        | -4.0%    |                |          |
|                 |                  |          | ∞∫∧ Danie    | el Research G  | roup © (2023)  |              |          |                |          |