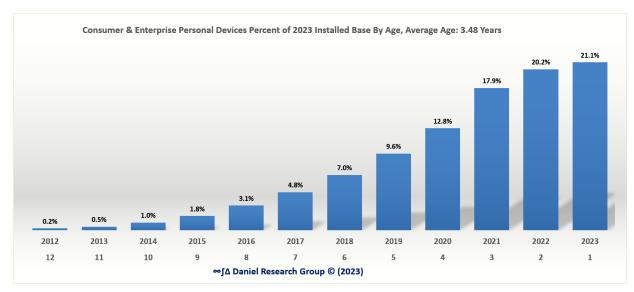

Our conclusion is that the influencing factors driving a slowing of replacement rates outweighs the influencing factors driving an increase in replacement rates. We expect Replacement Rates for most product/segment cases to slow over the forecast period resulting in the Replacement Cycle Lengths (RCLs) increasing.