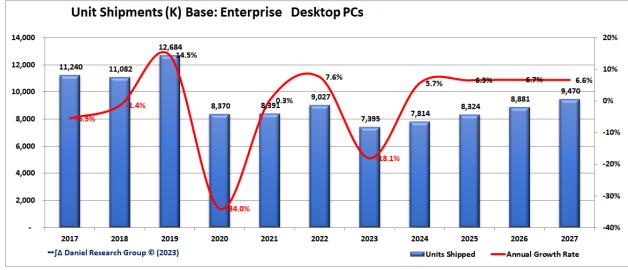

# **Enterprise Segment**

| 1                      | United S | States Enterpr | ise Personal D | Devices Unit S | hipments (K) |          |                |       |
|------------------------|----------|----------------|----------------|----------------|--------------|----------|----------------|-------|
| Desktop PCs            | 2022     | 2023           | 2024           | 2025           | 2026         | 2027     | CAGR ('22-'27) | Trend |
| Desktop PC Desktop PC  | 9,027    | 7,395          | 7,814          | 8,324          | 8,881        | 9,470    | 1.0%           | \     |
| AGR AGR                | 7.6%     | -18.1%         | 5.7%           | 6.5%           | 6.7%         | 6.6%     |                |       |
| Mobile PCs             |          |                |                |                |              |          |                |       |
| Traditional Mobile PCs | 27,484   | 26,329.0       | 28,199.1       | 30,452.6       | 32,933.9     | 35,599.0 | 5.3%           |       |
| AGR                    | -29.0%   | -4.2%          | 7.1%           | 8.0%           | 8.1%         | 8.1%     |                |       |
| Convertible Mobile PCs | 6,209    | 5,734          | 5,850          | 6,018          | 6,200        | 6,384    | 0.6%           | \     |
| AGR                    | -14.7%   | -7.6%          | 2.0%           | 2.9%           | 3.0%         | 3.0%     |                |       |
| Total Mobile PCs       | 33,693   | 32,063         | 34,050         | 36,471         | 39,134       | 41,983   | 4.5%           |       |
| AGR                    | -26.7%   | -4.8%          | 6.2%           | 7.1%           | 7.3%         | 7.3%     |                |       |
| Total PCs              |          |                |                |                |              |          |                |       |
| Total PCs              | 42,720   | 39,458         | 41,863         | 44,795         | 48,015       | 51,454   | 3.8%           |       |
| AGR                    | -21.4%   | -7.6%          | 6.1%           | 7.0%           | 7.2%         | 7.2%     |                |       |
| Tablets                |          |                |                |                |              |          |                |       |
| Detachable             | 4,880    | 3,510          | 3,543          | 3,607          | 3,677        | 3,746    | -5.1%          | \     |
| AGR                    | -14.3%   | -28.1%         | 1.0%           | 1.8%           | 1.9%         | 1.9%     |                |       |
| Slate                  | 2,049    | 1,685          | 1,501          | 1,348          | 1,213        | 1,090    | -11.9%         |       |
| AGR                    | 47.8%    | -17.8%         | -10.9%         | -10.2%         | -10.0%       | -10.1%   |                |       |
| Total Tablets          | 6,929    | 5,195          | 5,044          | 4,955          | 4,890        | 4,837    | -6.9%          |       |
| AGR                    | -2.2%    | -25.0%         | -2.9%          | -1.8%          | -1.3%        | -1.1%    |                |       |
| Total Computers        |          |                |                |                |              |          |                |       |
| Total Computers        | 49,649   | 44,653         | 46,907         | 49,750         | 52,905       | 56,290   | 2.5%           |       |
| AGR                    | -21.4%   | -7.6%          | 6.1%           | 7.0%           | 7.2%         | 7.2%     |                |       |
| Mobile Phones          |          |                |                |                |              |          |                |       |
| Standard Phone         | 26       | 17             | 12             | 8              | 6            | 4        | -31.4%         |       |
| AGR                    | -31.4%   | -32.8%         | -31.6%         | -31.0%         | -30.9%       | -30.9%   |                |       |
| SmartPhones            | 12,238   | 11,056         | 11,368         | 11,787         | 12,238       | 12,701   | 0.7%           | \     |
| AGR                    | -7.7%    | -9.7%          | 2.8%           | 3.7%           | 3.8%         | 3.8%     |                |       |
| Total Mobile Phones    | 12,264   | 11,073         | 11,380         | 11,795         | 12,244       | 12,705   | 0.7%           | \     |
| AGR                    | -7.7%    | -9.7%          | 2.8%           | 3.6%           | 3.8%         | 3.8%     |                |       |
| Total Devices          |          |                |                |                |              |          |                |       |
| Total Devices          | 61,913   | 55,726         | 58,288         | 61,545         | 65,149       | 68,995   | 2.2%           |       |
| AGR                    | -17.2%   | -10.0%         | 4.6%           | 5.6%           | 5.9%         | 5.9%     |                |       |
|                        |          | ∞∫∆ Dani       | el Research G  | roup © (2023)  |              |          |                |       |

### **Enterprise**

| U                              | nited St | ates Ent | erprise           | Desktop | PCs    |        |                |     |
|--------------------------------|----------|----------|-------------------|---------|--------|--------|----------------|-----|
|                                | 2022     | 2023     | 2024              | 2025    | 2026   | 2027   | CAGR '23-'27   | Tre |
| Unit Shipments (K)             | 9,027    | 7,395    | 7,814             | 8,324   | 8,881  | 9,470  | 6.4%           |     |
| AGR                            | 7.6%     | -18.1%   | 5.7%              | 6.5%    | 6.7%   | 6.6%   |                | _   |
| Revenue (\$M)                  | 7,446    | 6,467    | 7,243             | 8,181   | 9,253  | 10,460 | 12.8%          |     |
| AGR                            | 26.3%    | -13.1%   | 12.0%             | 12.9%   | 13.1%  | 13.0%  |                |     |
| Average Price (\$)             | 825      | 874      | 927               | 983     | 1,042  | 1,105  | 6.0%           |     |
| AGR                            | 17.4%    | 6.0%     | 6.0%              | 6.0%    | 6.0%   | 6.0%   |                | _=  |
| Installed Base (K)             | 52,825   | 47,746   | 44,609            | 42,920  | 42,382 | 42,795 | -2.7%          |     |
| AGR                            | -9.0%    | -9.6%    | -6.6%             | -3.8%   | -1.3%  | 1.0%   |                |     |
| Removal Age (Y)                | 6.75     | 6.75     | 6.71              | 6.61    | 6.47   | 6.28   | -1.8%          |     |
| AGR                            | 0.1%     | 0.0%     | -0.5%             | -1.4%   | -2.2%  | -2.9%  |                |     |
| Average Installed Base Age (Y) | 4.41     | 4.38     | 4.29              | 4.15    | 3.98   | 3.83   | -3.3%          |     |
| AGR                            | -2.3%    | -0.7%    | -2.1%             | -3.3%   | -3.9%  | -3.9%  |                |     |
| Replacement Cycle Length (Y)   | 4.71     | 4.83     | 5.07              | 5.29    | 5.50   | 5.72   | 4.4%           |     |
| AGR                            | 5.6%     | 2.6%     | 5.1%              | 4.2%    | 4.0%   | 4.1%   |                |     |
| Units per Businesses (#)       | 24.34    | 24.05    | 25.16             | 27.01   | 29.82  | 33.76  | 8.8%           |     |
| AGR                            | -3.2%    | -1.2%    | 4.6%              | 7.3%    | 10.4%  | 13.2%  |                |     |
|                                | 2022     | 2023     | 2024              | 2025    | 2026   | 2027   | Change '20-'25 | Tre |
| Market Penetration (%)         | 32.5%    | 29.5%    | 26.6%<br>arch Gro | 24.0%   | 21.5%  | 19.2%  | -13.3%         |     |
| ` /                            |          |          |                   |         |        |        |                |     |