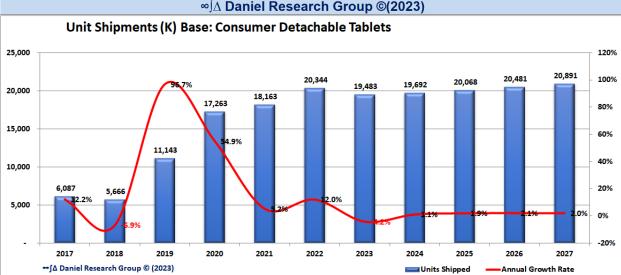

### **Consumer Detachable**

| Unite                          | ed State | s Consu | mer Det | achable | <b>Tablets</b> |        |                |       |
|--------------------------------|----------|---------|---------|---------|----------------|--------|----------------|-------|
|                                | 2022     | 2023    | 2024    | 2025    | 2026           | 2027   | CAGR '23-'27   | Trend |
| Unit Shipments (K)             | 20,344   | 19,483  | 19,692  | 20,068  | 20,481         | 20,891 | 1.8%           |       |
| AGR                            | 12.0%    | -4.2%   | 1.1%    | 1.9%    | 2.1%           | 2.0%   |                |       |
| Revenue (\$M)                  | 14,106   | 13,720  | 14,093  | 14,604  | 15,162         | 15,741 | 3.5%           |       |
| AGR                            | 2.9%     | -2.7%   | 2.7%    | 3.6%    | 3.8%           | 3.8%   |                |       |
| Average Price (\$)             | 693      | 704     | 716     | 728     | 740            | 753    | 1.7%           |       |
| AGR                            | -8.1%    | 1.6%    | 1.6%    | 1.7%    | 1.7%           | 1.8%   |                |       |
| Installed Base (K)             | 55,465   | 64,337  | 71,637  | 77,495  | 82,002         | 85,250 | 7.3%           |       |
| AGR                            | 27.2%    | 16.0%   | 11.3%   | 8.2%    | 5.8%           | 4.0%   |                | _     |
| Removal Age (Y)                | 3.20     | 3.46    | 3.74    | 4.01    | 4.28           | 4.49   | 6.8%           |       |
| AGR                            | 11.6%    | 7.9%    | 8.1%    | 7.4%    | 6.6%           | 5.0%   |                |       |
| Average Installed Base Age (Y) | 2.73     | 2.95    | 3.17    | 3.38    | 3.56           | 3.70   | 5.8%           |       |
| AGR                            | 3.8%     | 8.0%    | 7.7%    | 6.5%    | 5.2%           | 4.0%   |                |       |
| Replacement Cycle Length (Y)   | 7.54     | 7.06    | 6.78    | 6.45    | 6.13           | 5.83   | -4.7%          | la_   |
| AGR                            | 29.6%    | -6.3%   | -4.0%   | -4.8%   | -5.0%          | -4.9%  |                |       |
| Units per Households (#)       | 2.47     | 2.60    | 2.64    | 2.60    | 2.51           | 2.39   | -2.1%          |       |
| AGR                            | 14.4%    | 5.0%    | 1.6%    | -1.3%   | -3.5%          | -5.0%  |                |       |
|                                | 2022     | 2023    | 2024    | 2025    | 2026           | 2027   | Change '20-'25 | Trend |
| Market Penetration (%)         | 17.1%    | 18.7%   | 20.4%   | 22.2%   | 24.2%          | 26.2%  | 9.1%           |       |