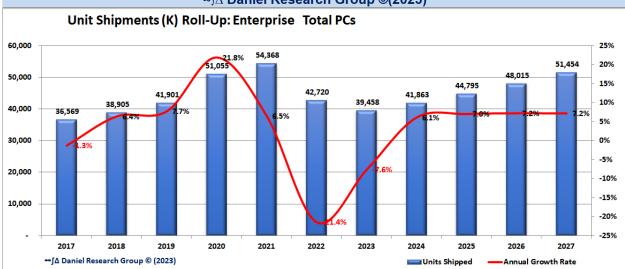

# **Enterprise Segment**

| 1                      | United S | States Enterpr | ise Personal D | Devices Unit S | hipments (K) |          |                |       |
|------------------------|----------|----------------|----------------|----------------|--------------|----------|----------------|-------|
| Desktop PCs            | 2022     | 2023           | 2024           | 2025           | 2026         | 2027     | CAGR ('22-'27) | Trend |
| Desktop PC Desktop PC  | 9,027    | 7,395          | 7,814          | 8,324          | 8,881        | 9,470    | 1.0%           | \     |
| AGR AGR                | 7.6%     | -18.1%         | 5.7%           | 6.5%           | 6.7%         | 6.6%     |                |       |
| Mobile PCs             |          |                |                |                |              |          |                |       |
| Traditional Mobile PCs | 27,484   | 26,329.0       | 28,199.1       | 30,452.6       | 32,933.9     | 35,599.0 | 5.3%           |       |
| AGR                    | -29.0%   | -4.2%          | 7.1%           | 8.0%           | 8.1%         | 8.1%     |                |       |
| Convertible Mobile PCs | 6,209    | 5,734          | 5,850          | 6,018          | 6,200        | 6,384    | 0.6%           | \     |
| AGR                    | -14.7%   | -7.6%          | 2.0%           | 2.9%           | 3.0%         | 3.0%     |                |       |
| Total Mobile PCs       | 33,693   | 32,063         | 34,050         | 36,471         | 39,134       | 41,983   | 4.5%           |       |
| AGR                    | -26.7%   | -4.8%          | 6.2%           | 7.1%           | 7.3%         | 7.3%     |                |       |
| Total PCs              |          |                |                |                |              |          |                |       |
| Total PCs              | 42,720   | 39,458         | 41,863         | 44,795         | 48,015       | 51,454   | 3.8%           |       |
| AGR                    | -21.4%   | -7.6%          | 6.1%           | 7.0%           | 7.2%         | 7.2%     |                |       |
| Tablets                |          |                |                |                |              |          |                |       |
| Detachable             | 4,880    | 3,510          | 3,543          | 3,607          | 3,677        | 3,746    | -5.1%          | \     |
| AGR                    | -14.3%   | -28.1%         | 1.0%           | 1.8%           | 1.9%         | 1.9%     |                |       |
| Slate                  | 2,049    | 1,685          | 1,501          | 1,348          | 1,213        | 1,090    | -11.9%         |       |
| AGR                    | 47.8%    | -17.8%         | -10.9%         | -10.2%         | -10.0%       | -10.1%   |                |       |
| Total Tablets          | 6,929    | 5,195          | 5,044          | 4,955          | 4,890        | 4,837    | -6.9%          |       |
| AGR                    | -2.2%    | -25.0%         | -2.9%          | -1.8%          | -1.3%        | -1.1%    |                |       |
| Total Computers        |          |                |                |                |              |          |                |       |
| Total Computers        | 49,649   | 44,653         | 46,907         | 49,750         | 52,905       | 56,290   | 2.5%           |       |
| AGR                    | -21.4%   | -7.6%          | 6.1%           | 7.0%           | 7.2%         | 7.2%     |                |       |
| Mobile Phones          |          |                |                |                |              |          |                |       |
| Standard Phone         | 26       | 17             | 12             | 8              | 6            | 4        | -31.4%         |       |
| AGR                    | -31.4%   | -32.8%         | -31.6%         | -31.0%         | -30.9%       | -30.9%   |                |       |
| SmartPhones            | 12,238   | 11,056         | 11,368         | 11,787         | 12,238       | 12,701   | 0.7%           | \     |
| AGR                    | -7.7%    | -9.7%          | 2.8%           | 3.7%           | 3.8%         | 3.8%     |                |       |
| Total Mobile Phones    | 12,264   | 11,073         | 11,380         | 11,795         | 12,244       | 12,705   | 0.7%           | \     |
| AGR                    | -7.7%    | -9.7%          | 2.8%           | 3.6%           | 3.8%         | 3.8%     |                |       |
| Total Devices          |          |                |                |                |              |          |                |       |
| Total Devices          | 61,913   | 55,726         | 58,288         | 61,545         | 65,149       | 68,995   | 2.2%           |       |
| AGR                    | -17.2%   | -10.0%         | 4.6%           | 5.6%           | 5.9%         | 5.9%     |                |       |
|                        |          | ∞∫∆ Dani       | el Research G  | roup © (2023)  |              |          |                |       |

# **Enterprise Total**

| or prise rotar                 |         |          |         |          | <b>D</b> O |         |                |       |
|--------------------------------|---------|----------|---------|----------|------------|---------|----------------|-------|
|                                |         | tates En |         |          |            |         |                |       |
|                                | 2022    | 2023     | 2024    | 2025     | 2026       | 2027    | CAGR '23-'27   | Trend |
| Unit Shipments (K)             | 33,693  | 32,063   | 34,050  | 36,471   | 39,134     | 41,983  | 7.0%           |       |
| AGR                            | -26.7%  | -4.8%    | 6.2%    | 7.1%     | 7.3%       | 7.3%    |                |       |
| Revenue (\$M)                  | 24,538  | 24,662   | 27,734  | 31,523   | 35,960     | 41,077  | 13.6%          |       |
| AGR                            | -13.6%  | 0.5%     | 12.5%   | 13.7%    | 14.1%      | 14.2%   |                |       |
| Average Price (\$)             | 728     | 769      | 815     | 864      | 919        | 978     | 6.2%           |       |
| AGR                            | 17.9%   | 5.6%     | 5.9%    | 6.1%     | 6.3%       | 6.5%    |                |       |
| Installed Base (K)             | 91,100  | 89,828   | 93,378  | 100,436  | 110,425    | 123,113 | 8.2%           |       |
| AGR                            | -4.1%   | -1.4%    | 4.0%    | 7.6%     | 9.9%       | 11.5%   |                |       |
| Removal Age (Y)                | 3.58    | 3.70     | 3.77    | 3.81     | 3.85       | 3.91    | 1.4%           |       |
| AGR                            | 8.2%    | 3.5%     | 1.8%    | 1.1%     | 1.1%       | 1.5%    |                |       |
| Average Installed Base Age (Y) | 3.42    | 3.47     | 3.43    | 3.37     | 3.31       | 3.28    | -1.4%          |       |
| AGR                            | 2.4%    | 1.3%     | -1.1%   | -1.9%    | -1.7%      | -1.0%   |                |       |
| Replacement Cycle Length (Y)   | 3.42    | 3.69     | 4.06    | 4.41     | 4.79       | 5.20    | 8.9%           | _1    |
| AGR                            | 8.9%    | 8.0%     | 9.9%    | 8.7%     | 8.5%       | 8.6%    |                |       |
| Units per Businesses (#)       | 14.37   | 13.91    | 14.50   | 15.56    | 17.07      | 18.99   | 8.1%           |       |
| AGR                            | -8.3%   | -3.2%    | 4.3%    | 7.3%     | 9.7%       | 11.3%   |                | =     |
|                                | 2022    | 2023     | 2024    | 2025     | 2026       | 2027    | Change '20-'25 | Trend |
| Market Penetration (%)         | 94.9%   | 95.9%    | 96.7%   | 97.4%    | 97.9%      | 98.4%   | 3.5%           | =     |
|                                | ∞∫∧ Dan | iel Rese | arch Gr | oup ©(20 | 023)       |         |                |       |