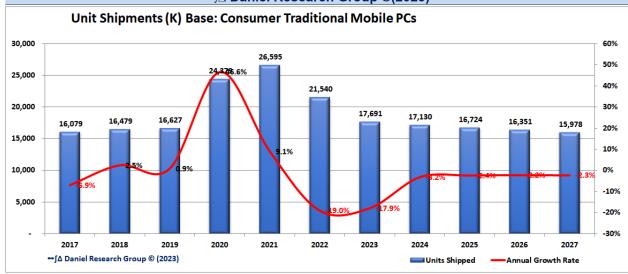

# **Consumer Traditional**

| United                         | States  | Consum   | ier i radi | tional M | oblie PC | 5      |                |      |
|--------------------------------|---------|----------|------------|----------|----------|--------|----------------|------|
|                                | 2022    | 2023     | 2024       | 2025     | 2026     | 2027   | CAGR '23-'27   | Tren |
| Unit Shipments (K)             | 21,540  | 17,691   | 17,130     | 16,724   | 16,351   | 15,978 | -2.5%          |      |
| AGR                            | -19.0%  | -17.9%   | -3.2%      | -2.4%    | -2.2%    | -2.3%  |                | l    |
| Revenue (\$M)                  | 25,488  | 22,754   | 23,948     | 25,414   | 27,011   | 28,693 | 6.0%           |      |
| AGR                            | -9.6%   | -10.7%   | 5.2%       | 6.1%     | 6.3%     | 6.2%   |                | _    |
| Average Price (\$)             | 1,183   | 1,286    | 1,398      | 1,520    | 1,652    | 1,796  | 8.7%           |      |
| AGR                            | 11.7%   | 8.7%     | 8.7%       | 8.7%     | 8.7%     | 8.7%   |                |      |
| Installed Base (K)             | 89,572  | 89,632   | 89,396     | 88,890   | 88,160   | 87,252 | -0.7%          |      |
| AGR                            | 4.9%    | 0.1%     | -0.3%      | -0.6%    | -0.8%    | -1.0%  |                |      |
| Removal Age (Y)                | 4.71    | 4.98     | 5.23       | 5.47     | 5.70     | 5.92   | 4.4%           |      |
| AGR                            | 7.5%    | 5.8%     | 5.1%       | 4.6%     | 4.3%     | 3.9%   |                |      |
| Average Installed Base Age (Y) | 3.61    | 3.83     | 4.01       | 4.17     | 4.30     | 4.39   | 3.5%           |      |
| AGR                            | 3.4%    | 6.0%     | 4.9%       | 3.9%     | 3.0%     | 2.1%   |                | _11. |
| Replacement Cycle Length (Y)   | 6.17    | 6.08     | 6.15       | 6.16     | 6.16     | 6.17   | 0.3%           |      |
| AGR                            | 8.2%    | -1.3%    | 1.1%       | 0.2%     | 0.0%     | 0.1%   |                |      |
| Units per Households (#)       | 1.00    | 1.00     | 1.00       | 1.00     | 1.00     | 1.00   |                |      |
| AGR                            |         |          |            |          |          |        |                |      |
|                                | 2022    | 2023     | 2024       | 2025     | 2026     | 2027   | Change '20-'25 | Trer |
| Market Penetration (%)         | 68.3%   | 67.6%    | 67.1%      | 66.4%    | 65.2%    | 64.0%  | -4.3%          |      |
|                                | ∞∫∆ Dan | iel Rese | arch Gro   | oup ©(20 | (23)     |        |                |      |