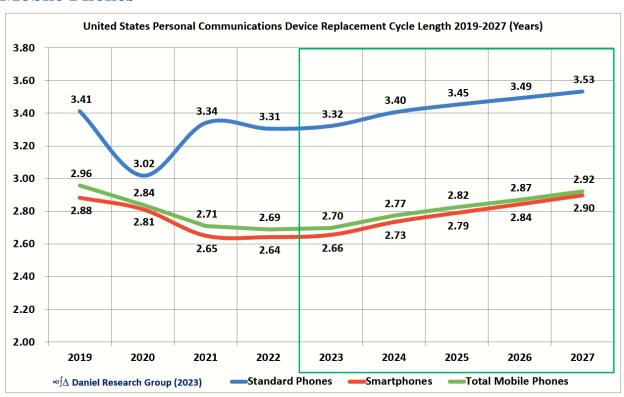

### **Product Forecast Tables and Charts**

**Desktop PCs** 

**Mobile PCs** 

**Tablets** 

**Mobile Phones** 

**Market Aggregations** 