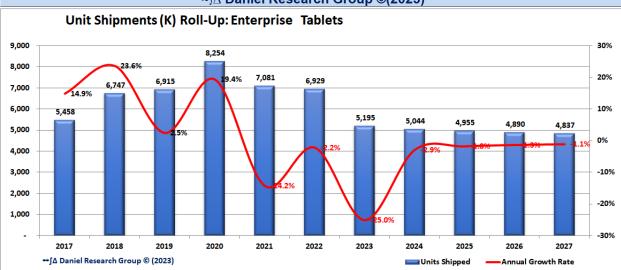

# **Enterprise Segment**

| 1                      | United S | States Enterpr | ise Personal D | Devices Unit S | hipments (K) |          |                |       |
|------------------------|----------|----------------|----------------|----------------|--------------|----------|----------------|-------|
| Desktop PCs            | 2022     | 2023           | 2024           | 2025           | 2026         | 2027     | CAGR ('22-'27) | Trend |
| Desktop PC Desktop PC  | 9,027    | 7,395          | 7,814          | 8,324          | 8,881        | 9,470    | 1.0%           | \     |
| AGR AGR                | 7.6%     | -18.1%         | 5.7%           | 6.5%           | 6.7%         | 6.6%     |                |       |
| Mobile PCs             |          |                |                |                |              |          |                |       |
| Traditional Mobile PCs | 27,484   | 26,329.0       | 28,199.1       | 30,452.6       | 32,933.9     | 35,599.0 | 5.3%           |       |
| AGR                    | -29.0%   | -4.2%          | 7.1%           | 8.0%           | 8.1%         | 8.1%     |                |       |
| Convertible Mobile PCs | 6,209    | 5,734          | 5,850          | 6,018          | 6,200        | 6,384    | 0.6%           | \     |
| AGR                    | -14.7%   | -7.6%          | 2.0%           | 2.9%           | 3.0%         | 3.0%     |                |       |
| Total Mobile PCs       | 33,693   | 32,063         | 34,050         | 36,471         | 39,134       | 41,983   | 4.5%           |       |
| AGR                    | -26.7%   | -4.8%          | 6.2%           | 7.1%           | 7.3%         | 7.3%     |                |       |
| Total PCs              |          |                |                |                |              |          |                |       |
| Total PCs              | 42,720   | 39,458         | 41,863         | 44,795         | 48,015       | 51,454   | 3.8%           |       |
| AGR                    | -21.4%   | -7.6%          | 6.1%           | 7.0%           | 7.2%         | 7.2%     |                |       |
| Tablets                |          |                |                |                |              |          |                |       |
| Detachable             | 4,880    | 3,510          | 3,543          | 3,607          | 3,677        | 3,746    | -5.1%          | \     |
| AGR                    | -14.3%   | -28.1%         | 1.0%           | 1.8%           | 1.9%         | 1.9%     |                |       |
| Slate                  | 2,049    | 1,685          | 1,501          | 1,348          | 1,213        | 1,090    | -11.9%         |       |
| AGR                    | 47.8%    | -17.8%         | -10.9%         | -10.2%         | -10.0%       | -10.1%   |                |       |
| Total Tablets          | 6,929    | 5,195          | 5,044          | 4,955          | 4,890        | 4,837    | -6.9%          |       |
| AGR                    | -2.2%    | -25.0%         | -2.9%          | -1.8%          | -1.3%        | -1.1%    |                |       |
| Total Computers        |          |                |                |                |              |          |                |       |
| Total Computers        | 49,649   | 44,653         | 46,907         | 49,750         | 52,905       | 56,290   | 2.5%           |       |
| AGR                    | -21.4%   | -7.6%          | 6.1%           | 7.0%           | 7.2%         | 7.2%     |                |       |
| Mobile Phones          |          |                |                |                |              |          |                |       |
| Standard Phone         | 26       | 17             | 12             | 8              | 6            | 4        | -31.4%         |       |
| AGR                    | -31.4%   | -32.8%         | -31.6%         | -31.0%         | -30.9%       | -30.9%   |                |       |
| SmartPhones            | 12,238   | 11,056         | 11,368         | 11,787         | 12,238       | 12,701   | 0.7%           | \     |
| AGR                    | -7.7%    | -9.7%          | 2.8%           | 3.7%           | 3.8%         | 3.8%     |                |       |
| Total Mobile Phones    | 12,264   | 11,073         | 11,380         | 11,795         | 12,244       | 12,705   | 0.7%           | \     |
| AGR                    | -7.7%    | -9.7%          | 2.8%           | 3.6%           | 3.8%         | 3.8%     |                |       |
| Total Devices          |          |                |                |                |              |          |                |       |
| Total Devices          | 61,913   | 55,726         | 58,288         | 61,545         | 65,149       | 68,995   | 2.2%           |       |
| AGR                    | -17.2%   | -10.0%         | 4.6%           | 5.6%           | 5.9%         | 5.9%     |                |       |
|                        |          | ∞∫∆ Dani       | el Research G  | roup © (2023)  |              |          |                |       |