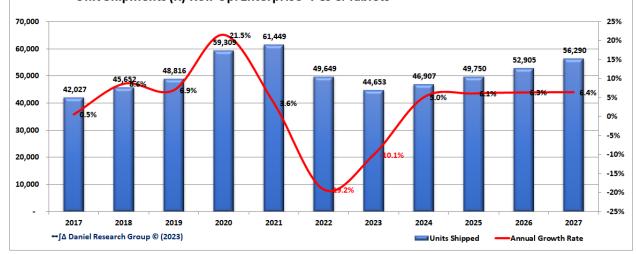

# **Enterprise Total**

| or prise rotar                 |         |          |         |          | <b>D</b> O |         |                |       |
|--------------------------------|---------|----------|---------|----------|------------|---------|----------------|-------|
|                                |         | tates En |         |          |            |         |                |       |
|                                | 2022    | 2023     | 2024    | 2025     | 2026       | 2027    | CAGR '23-'27   | Trend |
| Unit Shipments (K)             | 33,693  | 32,063   | 34,050  | 36,471   | 39,134     | 41,983  | 7.0%           |       |
| AGR                            | -26.7%  | -4.8%    | 6.2%    | 7.1%     | 7.3%       | 7.3%    |                |       |
| Revenue (\$M)                  | 24,538  | 24,662   | 27,734  | 31,523   | 35,960     | 41,077  | 13.6%          |       |
| AGR                            | -13.6%  | 0.5%     | 12.5%   | 13.7%    | 14.1%      | 14.2%   |                |       |
| Average Price (\$)             | 728     | 769      | 815     | 864      | 919        | 978     | 6.2%           |       |
| AGR                            | 17.9%   | 5.6%     | 5.9%    | 6.1%     | 6.3%       | 6.5%    |                |       |
| Installed Base (K)             | 91,100  | 89,828   | 93,378  | 100,436  | 110,425    | 123,113 | 8.2%           |       |
| AGR                            | -4.1%   | -1.4%    | 4.0%    | 7.6%     | 9.9%       | 11.5%   |                |       |
| Removal Age (Y)                | 3.58    | 3.70     | 3.77    | 3.81     | 3.85       | 3.91    | 1.4%           |       |
| AGR                            | 8.2%    | 3.5%     | 1.8%    | 1.1%     | 1.1%       | 1.5%    |                |       |
| Average Installed Base Age (Y) | 3.42    | 3.47     | 3.43    | 3.37     | 3.31       | 3.28    | -1.4%          |       |
| AGR                            | 2.4%    | 1.3%     | -1.1%   | -1.9%    | -1.7%      | -1.0%   |                |       |
| Replacement Cycle Length (Y)   | 3.42    | 3.69     | 4.06    | 4.41     | 4.79       | 5.20    | 8.9%           | _1    |
| AGR                            | 8.9%    | 8.0%     | 9.9%    | 8.7%     | 8.5%       | 8.6%    |                |       |
| Units per Businesses (#)       | 14.37   | 13.91    | 14.50   | 15.56    | 17.07      | 18.99   | 8.1%           |       |
| AGR                            | -8.3%   | -3.2%    | 4.3%    | 7.3%     | 9.7%       | 11.3%   |                | =     |
|                                | 2022    | 2023     | 2024    | 2025     | 2026       | 2027    | Change '20-'25 | Trend |
| Market Penetration (%)         | 94.9%   | 95.9%    | 96.7%   | 97.4%    | 97.9%      | 98.4%   | 3.5%           | =     |
|                                | ∞∫∧ Dan | iel Rese | arch Gr | oup ©(20 | 023)       |         |                |       |