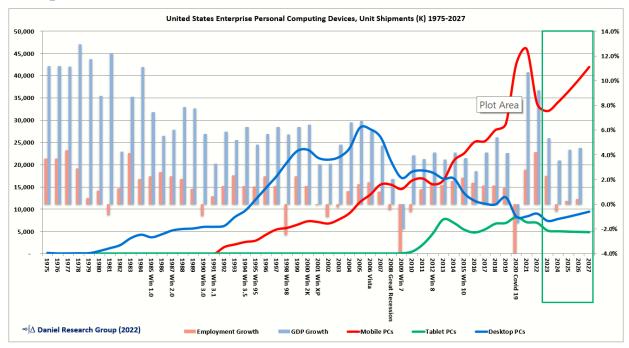

# **Enterprise Segment**

| 1                      | United S | States Enterpr | ise Personal D | Devices Unit S | hipments (K) |          |                |       |
|------------------------|----------|----------------|----------------|----------------|--------------|----------|----------------|-------|
| Desktop PCs            | 2022     | 2023           | 2024           | 2025           | 2026         | 2027     | CAGR ('22-'27) | Trend |
| Desktop PC Desktop PC  | 9,027    | 7,395          | 7,814          | 8,324          | 8,881        | 9,470    | 1.0%           | \     |
| AGR AGR                | 7.6%     | -18.1%         | 5.7%           | 6.5%           | 6.7%         | 6.6%     |                |       |
| Mobile PCs             |          |                |                |                |              |          |                |       |
| Traditional Mobile PCs | 27,484   | 26,329.0       | 28,199.1       | 30,452.6       | 32,933.9     | 35,599.0 | 5.3%           |       |
| AGR                    | -29.0%   | -4.2%          | 7.1%           | 8.0%           | 8.1%         | 8.1%     |                |       |
| Convertible Mobile PCs | 6,209    | 5,734          | 5,850          | 6,018          | 6,200        | 6,384    | 0.6%           | \     |
| AGR                    | -14.7%   | -7.6%          | 2.0%           | 2.9%           | 3.0%         | 3.0%     |                |       |
| Total Mobile PCs       | 33,693   | 32,063         | 34,050         | 36,471         | 39,134       | 41,983   | 4.5%           |       |
| AGR                    | -26.7%   | -4.8%          | 6.2%           | 7.1%           | 7.3%         | 7.3%     |                |       |
| Total PCs              |          |                |                |                |              |          |                |       |
| Total PCs              | 42,720   | 39,458         | 41,863         | 44,795         | 48,015       | 51,454   | 3.8%           |       |
| AGR                    | -21.4%   | -7.6%          | 6.1%           | 7.0%           | 7.2%         | 7.2%     |                |       |
| Tablets                |          |                |                |                |              |          |                |       |
| Detachable             | 4,880    | 3,510          | 3,543          | 3,607          | 3,677        | 3,746    | -5.1%          | \     |
| AGR                    | -14.3%   | -28.1%         | 1.0%           | 1.8%           | 1.9%         | 1.9%     |                |       |
| Slate                  | 2,049    | 1,685          | 1,501          | 1,348          | 1,213        | 1,090    | -11.9%         |       |
| AGR                    | 47.8%    | -17.8%         | -10.9%         | -10.2%         | -10.0%       | -10.1%   |                |       |
| Total Tablets          | 6,929    | 5,195          | 5,044          | 4,955          | 4,890        | 4,837    | -6.9%          |       |
| AGR                    | -2.2%    | -25.0%         | -2.9%          | -1.8%          | -1.3%        | -1.1%    |                |       |
| Total Computers        |          |                |                |                |              |          |                |       |
| Total Computers        | 49,649   | 44,653         | 46,907         | 49,750         | 52,905       | 56,290   | 2.5%           |       |
| AGR                    | -21.4%   | -7.6%          | 6.1%           | 7.0%           | 7.2%         | 7.2%     |                |       |
| Mobile Phones          |          |                |                |                |              |          |                |       |
| Standard Phone         | 26       | 17             | 12             | 8              | 6            | 4        | -31.4%         |       |
| AGR                    | -31.4%   | -32.8%         | -31.6%         | -31.0%         | -30.9%       | -30.9%   |                |       |
| SmartPhones            | 12,238   | 11,056         | 11,368         | 11,787         | 12,238       | 12,701   | 0.7%           | \     |
| AGR                    | -7.7%    | -9.7%          | 2.8%           | 3.7%           | 3.8%         | 3.8%     |                |       |
| Total Mobile Phones    | 12,264   | 11,073         | 11,380         | 11,795         | 12,244       | 12,705   | 0.7%           | \     |
| AGR                    | -7.7%    | -9.7%          | 2.8%           | 3.6%           | 3.8%         | 3.8%     |                |       |
| Total Devices          |          |                |                |                |              |          |                |       |
| Total Devices          | 61,913   | 55,726         | 58,288         | 61,545         | 65,149       | 68,995   | 2.2%           |       |
| AGR                    | -17.2%   | -10.0%         | 4.6%           | 5.6%           | 5.9%         | 5.9%     |                |       |
|                        |          | ∞∫∆ Dani       | el Research G  | roup © (2023)  |              |          |                |       |