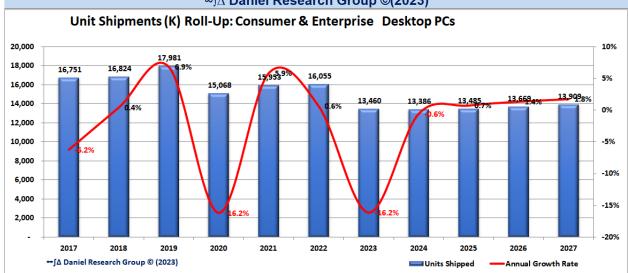

# **Total Market**

|                |                  |         |           |               | ices Unit Ship |          |          |                |       |
|----------------|------------------|---------|-----------|---------------|----------------|----------|----------|----------------|-------|
|                | ktop PCs         | 2022    | 2023      | 2024          | 2025           | 2026     | 2027     | CAGR ('22-'27) | Trend |
| esktop PC      | Desktop PC       | 16,055  | 13,460    | 13,386        | 13,485         | 13,669   | 13,909   | -2.8%          |       |
| GR             | AGR              | 0.6%    | -16.2%    | -0.6%         | 0.7%           | 1.4%     | 1.8%     |                |       |
| Мо             | bile PCs         |         |           |               |                |          |          |                |       |
| raditional Mob | oile PCs         | 49,024  | 44,020.1  | 45,328.8      | 47,176.3       | 49,284.8 | 51,577.1 | 1.0%           | \ /   |
| GR             |                  | -24.9%  | -10.2%    | 3.0%          | 4.1%           | 4.5%     | 4.7%     |                |       |
| onvertible Mo  | bile PCs         | 8,858   | 8,017     | 8,097         | 8,248          | 8,416    | 8,585    | -0.6%          |       |
| GR             |                  | -24.2%  | -9.5%     | 1.0%          | 1.9%           | 2.0%     | 2.0%     |                |       |
|                | Total Mobile PCs | 57,882  | 52,037    | 53,426        | 55,424         | 57,701   | 60,162   | 0.8%           | \     |
|                | AGR              | -24.8%  | -10.1%    | 2.7%          | 3.7%           | 4.1%     | 4.3%     |                |       |
| То             | tal PCs          |         |           |               |                |          |          |                |       |
|                | Total PCs        | 73,937  | 65,497    | 66,811        | 68,910         | 71,369   | 74,071   | 0.0%           | \     |
|                | AGR              | -20.4%  | -11.4%    | 2.0%          | 3.1%           | 3.6%     | 3.8%     |                |       |
| Т              | ablets           |         |           |               |                |          | ,-       |                |       |
| etachable      |                  | 25,223  | 22,992    | 23,235        | 23,674         | 24,157   | 24,637   | -0.5%          | \     |
| GR             |                  | 5.7%    | -8.8%     | 1.1%          | 1.9%           | 2.0%     | 2.0%     |                |       |
| late           |                  | 26,978  | 16,358    | 14,705        | 13,329         | 12,099   | 10,978   | -16.5%         | 1     |
| GR             |                  | -1.4%   | -39.4%    | -10.1%        | -9.4%          | -9.2%    | -9.3%    |                |       |
|                | Total Tablets    | 52,201  | 39,350    | 37,940        | 37.003         | 36,257   | 35,615   | -7.4%          | \     |
|                | AGR              | 1.9%    | -24.6%    | -3.6%         | -2.5%          | -2.0%    | -1.8%    |                |       |
| Total          | Computers        | 1.070   | 21.070    | 0.070         | 2.070          | 2.070    | 1.070    |                |       |
| otal Computer  |                  | 126,138 | 104,847   | 104,751       | 105,913        | 107,626  | 109,686  | -2.8%          | \     |
| GR             | _                | -20.4%  | -11.4%    | 2.0%          | 3.1%           | 3.6%     | 3.8%     | 2.070          | \     |
|                | le Phones        | 20.770  | 7 11 170  | 2.070         | 5.7,0          | 0.070    | 0.070    |                |       |
|                | Standard Phone   | 4,071   | 4,934     | 3,858         | 3,041          | 2,401    | 1,895    | -14.2%         | ^     |
|                | AGR              | -22.2%  | 21.2%     | -21.8%        | -21.2%         | -21.0%   | -21.1%   | 14.270         |       |
|                | SmartPhones      | 140,219 | 124,063   | 118,404       | 114,008        | 110,003  | 106,154  | -5.4%          |       |
|                | AGR              | -8.5%   | -11.5%    | -4.6%         | -3.7%          | -3.5%    | -3.5%    | -0.470         |       |
| otal Mobile Ph |                  | 144,289 | 128,997   | 122,262       | 117.049        | 112,404  | 108,049  | -5.6%          | _     |
| GR             | iones            | -8.9%   | -10.6%    | -5.2%         | -4.3%          | -4.0%    | -3.9%    | -5.0%          |       |
|                | l Devices        | -0.370  | -10.070   | -5.270        | -4.570         | -4.070   | -3.370   |                |       |
| otal Devices   | I DEAICE2        | 270.428 | 233,844   | 227,013       | 222.962        | 220.030  | 217,735  | -4.2%          | _     |
| GR Devices     |                  | -10.6%  | -13.5%    | -2.9%         | -1.8%          | -1.3%    | -1.0%    | -4.2%          |       |
| ior.           |                  | -10.0%  |           |               |                | -1.3%    | -1.0%    |                |       |
|                |                  |         | ∞j∆ Danie | ei Kesearch G | roup © (2023)  |          |          |                |       |

### **Total Desktop PCs**

| United                               | states C | <u>onsume</u> | r & Ente | rprise D | esktop F | CS     |                |      |
|--------------------------------------|----------|---------------|----------|----------|----------|--------|----------------|------|
|                                      | 2022     | 2023          | 2024     | 2025     | 2026     | 2027   | CAGR '23-'27   | Tren |
| Unit Shipments (K)                   | 16,055   | 13,460        | 13,386   | 13,485   | 13,669   | 13,909 | 0.8%           |      |
| AGR                                  | 0.6%     | -16.2%        | -0.6%    | 0.7%     | 1.4%     | 1.8%   |                |      |
| Revenue (\$M)                        | 16,103   | 14,834        | 15,852   | 17,112   | 18,532   | 20,095 | 7.9%           |      |
| AGR                                  | 12.7%    | -7.9%         | 6.9%     | 7.9%     | 8.3%     | 8.4%   |                |      |
| Average Price (\$)                   | 1,003    | 1,102         | 1,184    | 1,269    | 1,356    | 1,445  | 7.0%           |      |
| AGR                                  | 12.0%    | 9.9%          | 7.5%     | 7.1%     | 6.8%     | 6.6%   |                |      |
| Installed Base (K)                   | 101,984  | 93,612        | 87,985   | 84,361   | 82,296   | 81,491 | -3.4%          |      |
| AGR                                  | -8.0%    | -8.2%         | -6.0%    | -4.1%    | -2.4%    | -1.0%  |                | Ш.   |
| Removal Age (Y)                      | 7.61     | 7.58          | 7.54     | 7.48     | 7.43     | 7.37   | -0.7%          |      |
| AGR                                  | -0.8%    | -0.4%         | -0.5%    | -0.7%    | -0.7%    | -0.8%  |                |      |
| Average Installed Base Age (Y)       | 5.23     | 5.17          | 5.08     | 4.99     | 4.88     | 4.78   | -1.9%          | l.,  |
| AGR                                  | -2.7%    | -1.3%         | -1.6%    | -1.9%    | -2.1%    | -2.1%  |                |      |
| Replacement Cycle Length (Y)         | 5.08     | 5.29          | 5.63     | 5.93     | 6.23     | 6.54   | 5.5%           |      |
| AGR                                  | 5.9%     | 4.0%          | 6.4%     | 5.4%     | 5.1%     | 4.9%   |                |      |
| nits per Households & Businesses (#) | 2.28     | 2.28          | 2.36     | 2.50     | 2.70     | 2.97   | 6.8%           |      |
| AGR                                  | -0.7%    | 0.1%          | 3.7%     | 5.9%     | 7.9%     | 9.9%   |                |      |
|                                      | 2022     | 2023          | 2024     | 2025     | 2026     | 2027   | Change '20-'25 | Trer |
| Market Penetration (%)               | 32.5%    | 29.5%         | 26.6%    | 24.0%    | 21.5%    | 19.2%  | -13.3%         |      |
|                                      | ∞∫∆ Dan  | iel Rese      | arch Gro | oup ©(20 | 023)     |        |                |      |