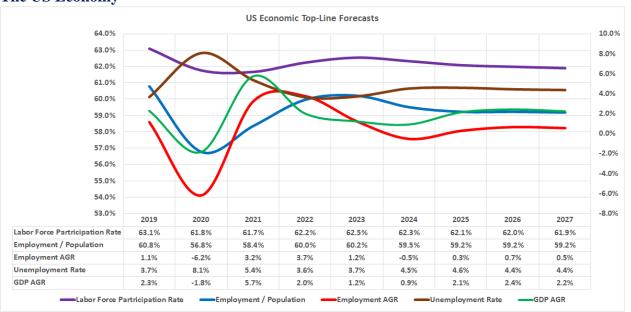

# **Major Influencing Factors and Assumptions**

The US Economy

**DRG's** current United States economic analysis and model predicts a "soft landing" with no recession. However, we are predicting that the unemployment rate will increase over the forecast period over its current level. Our models also predict that total average employment in 2024 will slightly decline over 2023 levels before resuming slow growth in the subsequent years. This will also have an impact on the continuing decline in the number of businesses.