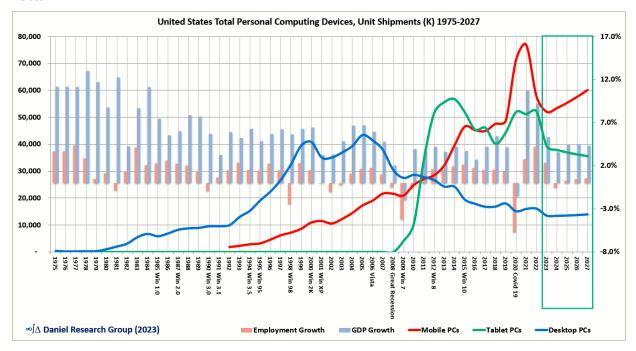

# **Total Market**

|                |                  |         |           |               | ices Unit Ship |          |          |                |       |
|----------------|------------------|---------|-----------|---------------|----------------|----------|----------|----------------|-------|
|                | ktop PCs         | 2022    | 2023      | 2024          | 2025           | 2026     | 2027     | CAGR ('22-'27) | Trend |
| esktop PC      | Desktop PC       | 16,055  | 13,460    | 13,386        | 13,485         | 13,669   | 13,909   | -2.8%          |       |
| GR             | AGR              | 0.6%    | -16.2%    | -0.6%         | 0.7%           | 1.4%     | 1.8%     |                |       |
| Мо             | bile PCs         |         |           |               |                |          |          |                |       |
| raditional Mob | oile PCs         | 49,024  | 44,020.1  | 45,328.8      | 47,176.3       | 49,284.8 | 51,577.1 | 1.0%           | \ /   |
| GR             |                  | -24.9%  | -10.2%    | 3.0%          | 4.1%           | 4.5%     | 4.7%     |                |       |
| onvertible Mo  | bile PCs         | 8,858   | 8,017     | 8,097         | 8,248          | 8,416    | 8,585    | -0.6%          |       |
| GR             |                  | -24.2%  | -9.5%     | 1.0%          | 1.9%           | 2.0%     | 2.0%     |                |       |
|                | Total Mobile PCs | 57,882  | 52,037    | 53,426        | 55,424         | 57,701   | 60,162   | 0.8%           | \     |
|                | AGR              | -24.8%  | -10.1%    | 2.7%          | 3.7%           | 4.1%     | 4.3%     |                |       |
| То             | tal PCs          |         |           |               |                |          |          |                |       |
|                | Total PCs        | 73,937  | 65,497    | 66,811        | 68,910         | 71,369   | 74,071   | 0.0%           | \     |
|                | AGR              | -20.4%  | -11.4%    | 2.0%          | 3.1%           | 3.6%     | 3.8%     |                |       |
| Т              | ablets           |         |           |               |                |          | ,-       |                |       |
| etachable      |                  | 25,223  | 22,992    | 23,235        | 23,674         | 24,157   | 24,637   | -0.5%          | \     |
| GR             |                  | 5.7%    | -8.8%     | 1.1%          | 1.9%           | 2.0%     | 2.0%     |                |       |
| late           |                  | 26,978  | 16,358    | 14,705        | 13,329         | 12,099   | 10,978   | -16.5%         | 1     |
| GR             |                  | -1.4%   | -39.4%    | -10.1%        | -9.4%          | -9.2%    | -9.3%    |                |       |
|                | Total Tablets    | 52,201  | 39,350    | 37,940        | 37.003         | 36,257   | 35,615   | -7.4%          | \     |
|                | AGR              | 1.9%    | -24.6%    | -3.6%         | -2.5%          | -2.0%    | -1.8%    |                |       |
| Total          | Computers        | 1.070   | 21.070    | 0.070         | 2.070          | 2.070    | 1.070    |                |       |
| otal Computer  |                  | 126,138 | 104,847   | 104,751       | 105,913        | 107,626  | 109,686  | -2.8%          | \     |
| GR             | _                | -20.4%  | -11.4%    | 2.0%          | 3.1%           | 3.6%     | 3.8%     | 2.070          | \     |
|                | le Phones        | 20.770  | 7 11 170  | 2.070         | 5.7,0          | 0.070    | 0.070    |                |       |
|                | Standard Phone   | 4,071   | 4,934     | 3,858         | 3,041          | 2,401    | 1,895    | -14.2%         | ^     |
|                | AGR              | -22.2%  | 21.2%     | -21.8%        | -21.2%         | -21.0%   | -21.1%   | 14.270         |       |
|                | SmartPhones      | 140,219 | 124,063   | 118,404       | 114,008        | 110,003  | 106,154  | -5.4%          |       |
|                | AGR              | -8.5%   | -11.5%    | -4.6%         | -3.7%          | -3.5%    | -3.5%    | -0.470         |       |
| otal Mobile Ph |                  | 144,289 | 128,997   | 122,262       | 117.049        | 112,404  | 108,049  | -5.6%          | _     |
| GR             | iones            | -8.9%   | -10.6%    | -5.2%         | -4.3%          | -4.0%    | -3.9%    | -5.0%          |       |
|                | l Devices        | -0.370  | -10.070   | -5.270        | -4.570         | -4.070   | -3.370   |                |       |
| otal Devices   | I DEAICE2        | 270.428 | 233,844   | 227,013       | 222.962        | 220.030  | 217,735  | -4.2%          | _     |
| GR Devices     |                  | -10.6%  | -13.5%    | -2.9%         | -1.8%          | -1.3%    | -1.0%    | -4.2%          |       |
| ior.           |                  | -10.0%  |           |               |                | -1.3%    | -1.0%    |                |       |
|                |                  |         | ∞j∆ Danie | ei Kesearch G | roup © (2023)  |          |          |                |       |