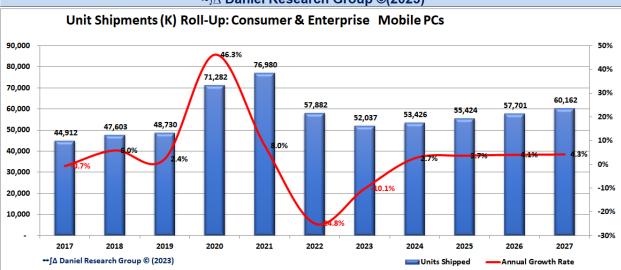

### **Total Mobile PC**

| United                                | States ( | Consum    | er & Ent | erprise l | Mobile P | Cs      |                |       |
|---------------------------------------|----------|-----------|----------|-----------|----------|---------|----------------|-------|
|                                       | 2022     | 2023      | 2024     | 2025      | 2026     | 2027    | CAGR '23-'27   | Trend |
| Unit Shipments (K)                    | 57,882   | 52,037    | 53,426   | 55,424    | 57,701   | 60,162  | 3.7%           |       |
| AGR                                   | -24.8%   | -10.1%    | 2.7%     | 3.7%      | 4.1%     | 4.3%    |                |       |
| Revenue (\$M)                         | 52,119   | 49,381    | 53,792   | 59,227    | 65,461   | 72,481  | 10.1%          |       |
| AGR                                   | -12.3%   | -5.3%     | 8.9%     | 10.1%     | 10.5%    | 10.7%   |                |       |
| Average Price (\$)                    | 900      | 949       | 1,007    | 1,069     | 1,134    | 1,205   | 6.1%           |       |
| AGR                                   | 16.7%    | 5.4%      | 6.1%     | 6.1%      | 6.2%     | 6.2%    |                |       |
| Installed Base (K)                    | 192,244  | 190,684   | 193,581  | 199,653   | 208,386  | 219,606 | 3.6%           |       |
| AGR                                   | 0.2%     | -0.8%     | 1.5%     | 3.1%      | 4.4%     | 5.4%    |                | =     |
| Removal Age (Y)                       | 3.95     | 4.17      | 4.34     | 4.47      | 4.58     | 4.67    | 2.9%           | _=    |
| AGR                                   | 9.2%     | 5.6%      | 4.0%     | 3.0%      | 2.4%     | 2.1%    |                | _     |
| Average Installed Base Age (Y)        | 3.48     | 3.62      | 3.69     | 3.72      | 3.73     | 3.72    | 0.7%           | _     |
| AGR                                   | 3.3%     | 3.9%      | 2.1%     | 0.8%      | 0.1%     | -0.2%   |                | _     |
| Replacement Cycle Length (Y)          | 4.35     | 4.56      | 4.83     | 5.05      | 5.26     | 5.49    | 4.7%           | _     |
| AGR                                   | 10.5%    | 4.9%      | 6.0%     | 4.4%      | 4.2%     | 4.4%    |                |       |
| Jnits per Households & Businesses (#) | 2.88     | 2.95      | 2.98     | 3.02      | 2.99     | 2.92    | -0.3%          | _     |
| AGR                                   | 9.8%     | 2.7%      | 1.0%     | 1.1%      | -0.8%    | -2.5%   |                |       |
|                                       | 2022     | 2023      | 2024     | 2025      | 2026     | 2027    | Change '20-'25 | Tren  |
| Market Penetration (%)                | 48.5%    | 46.3%     | 46.4%    | 47.1%     | 49.2%    | 52.7%   | 4.2%           |       |
|                                       | ∞∫∆ Dar  | niel Rese | arch Gr  | oup ©(2   | 023)     |         |                |       |