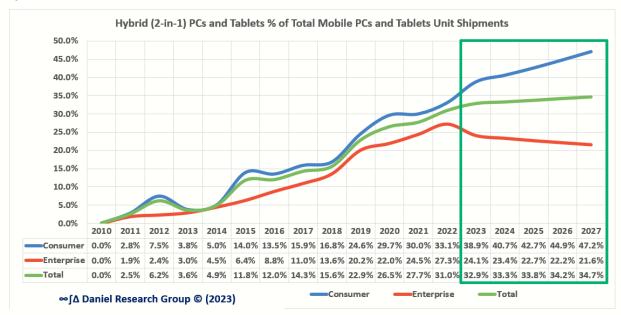

### **Segment Shifts**

One of the most significant changes to the United States Personal Device market caused by the pandemic was the Segment shift from Enterprise to Consumer.

All three product categories saw the Consumer share of the market gain at the expense of the Enterprise share. The primary driver being the increase in demand to support Work From Home, Learn from Home, and Home Entertainment use cases during the pandemic. While we expect the Segment splits for Desktops vs Mobile PCs to begin to return to historic levels. Tablets will continue to slightly gain consumer share.

Starting in 2023 the Segment Splits will reverse and return to pre pandemic levels resulting in the Enterprise share of Units Shipments increasing for almost all devices.

| US Personal Device            | es Unit Sh | ipments:  | Enterprise %  | of Total       |
|-------------------------------|------------|-----------|---------------|----------------|
|                               | 2022       | 2023      | 2027 Ch       | ange ('22-'27) |
| Total Desktop PC              | 56.2%      | 54.9%     | 68.1%         | 11.9%          |
|                               |            |           |               |                |
| <b>Traditional Mobile PCs</b> | 56.1%      | 59.8%     | 69.0%         | 13.0%          |
| <b>Convertible Mobile PCs</b> | 70.1%      | 71.5%     | 74.4%         | 4.3%           |
| Total Mobile PCs              | 58.2%      | 61.6%     | <b>69</b> .8% | 11.6%          |
| Total PCs                     | 57.8%      | 60.2%     | 69.5%         | 11.7%          |
|                               |            |           |               |                |
| <b>Detachable Tablets</b>     | 19.3%      | 15.3%     | 15.2%         | -4.1%          |
| Slate Tablets                 | 7.6%       | 10.3%     | 9.9%          | 2.3%           |
| Total Tablets                 | 13.3%      | 13.2%     | 13.6%         | 0.3%           |
| Total Computers               | 39.4%      | 42.6%     | 51.3%         | 12.0%          |
|                               |            |           |               |                |
| Standard Phone                | 0.6%       | 0.4%      | 0.2%          | -0.4%          |
| SmartPhones                   | 8.7%       | 8.9%      | 12.0%         | 3.2%           |
|                               |            |           |               |                |
| Total Mobile Phones           | 8.5%       | 8.6%      | 11.8%         | 3.3%           |
| Total Devices                 | 22.9%      | 23.8%     | 31.7%         | 8.8%           |
| ∞∫∆ Dar                       | niel Resea | rch Group | © (2023)      |                |