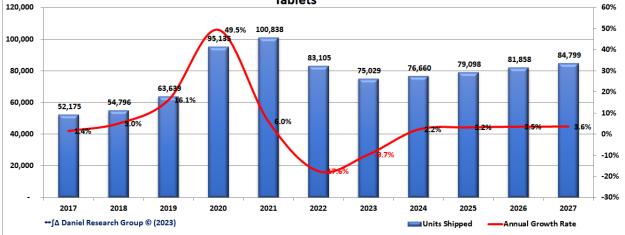

|
| AGR                                   | 13.6%    | 4.6%      | 5.0%      | 2.9%    | 2.2%    | 2.0%    |                | _=    |
| Units per Households & Businesses (#) | 2.26     | 2.29      | 2.36      | 2.46    | 2.56    | 2.68    | 4.0%           | _     |
| AGR                                   | -0.1%    | 1.5%      | 3.1%      | 3.9%    | 4.3%    | 4.6%    |                |       |
|                                       | 2022     | 2023      | 2024      | 2025    | 2026    | 2027    | Change '20-'25 | Trend |
| Market Penetration (%)                | 82.0%    | 82.0%     | 82.2%     | 82.1%   | 81.8%   | 81.4%   | -0.6%          |       |
|                                       | ∞∫∆ Dar  | niel Rese | earch Gr  | oup ©(2 | 023)    |         |                |       |





## **Mobile Content Delivery** e-Reader

|                                | <b>United</b> | States C | onsume   | r e-Read | ers    |        |                |          |
|--------------------------------|---------------|----------|----------|----------|--------|--------|----------------|----------|
|                                | 2022          | 2023     | 2024     | 2025     | 2026   | 2027   | CAGR '23-'27   | Trend    |
| Unit Shipments (K)             | 4,494         | 4,033    | 3,619    | 3,247    | 2,914  | 2,615  | -10.3%         |          |
| AGR                            | 1.0%          | -10.3%   | -10.3%   | -10.3%   | -10.3% | -10.3% |                | Ш.       |
| Revenue (\$M)                  | 303           | 288      | 283      | 283      | 250    | 222    | -6.4%