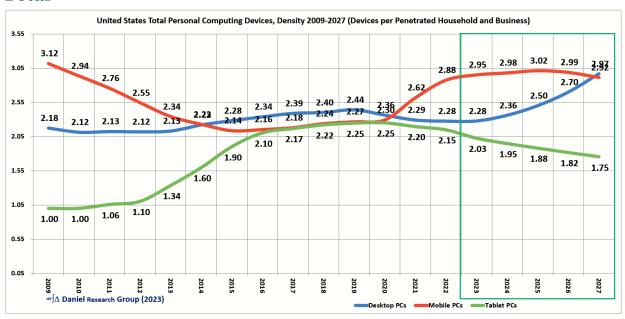

### **Replacement Rates**

With both Penetration and Density following long-term stable trends, the primary demand driver will be Replacement Rates. A primary assumption of our forecast model is that Replacement Rates will slowly return to pre-pandemic trends and levels. In most cases, Replacement Rates will slow. While this will have a negative influence on Unit Shipments, it will increase Installed Bases.

Our conclusion is that the influencing factors driving a slowing of replacement rates outweighs the influencing factors driving an increase in replacement rates. We expect Replacement Rates for most product/segment cases to slow over the forecast period resulting in the Replacement Cycle Lengths (RCLs) increasing.