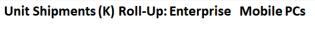

# **Enterprise Total**

| or prise rotar                 |         |          |         |          | <b>D</b> O |         |                |       |
|--------------------------------|---------|----------|---------|----------|------------|---------|----------------|-------|
|                                |         | tates En |         |          |            |         |                |       |
|                                | 2022    | 2023     | 2024    | 2025     | 2026       | 2027    | CAGR '23-'27   | Trend |
| Unit Shipments (K)             | 33,693  | 32,063   | 34,050  | 36,471   | 39,134     | 41,983  | 7.0%           |       |
| AGR                            | -26.7%  | -4.8%    | 6.2%    | 7.1%     | 7.3%       | 7.3%    |                |       |
| Revenue (\$M)                  | 24,538  | 24,662   | 27,734  | 31,523   | 35,960     | 41,077  | 13.6%          |       |
| AGR                            | -13.6%  | 0.5%     | 12.5%   | 13.7%    | 14.1%      | 14.2%   |                |       |
| Average Price (\$)             | 728     | 769      | 815     | 864      | 919        | 978     | 6.2%           |       |
| AGR                            | 17.9%   | 5.6%     | 5.9%    | 6.1%     | 6.3%       | 6.5%    |                |       |
| Installed Base (K)             | 91,100  | 89,828   | 93,378  | 100,436  | 110,425    | 123,113 | 8.2%           |       |
| AGR                            | -4.1%   | -1.4%    | 4.0%    | 7.6%     | 9.9%       | 11.5%   |                |       |
| Removal Age (Y)                | 3.58    | 3.70     | 3.77    | 3.81     | 3.85       | 3.91    | 1.4%           |       |
| AGR                            | 8.2%    | 3.5%     | 1.8%    | 1.1%     | 1.1%       | 1.5%    |                |       |
| Average Installed Base Age (Y) | 3.42    | 3.47     | 3.43    | 3.37     | 3.31       | 3.28    | -1.4%          |       |
| AGR                            | 2.4%    | 1.3%     | -1.1%   | -1.9%    | -1.7%      | -1.0%   |                |       |
| Replacement Cycle Length (Y)   | 3.42    | 3.69     | 4.06    | 4.41     | 4.79       | 5.20    | 8.9%           | _1    |
| AGR                            | 8.9%    | 8.0%     | 9.9%    | 8.7%     | 8.5%       | 8.6%    |                |       |
| Units per Businesses (#)       | 14.37   | 13.91    | 14.50   | 15.56    | 17.07      | 18.99   | 8.1%           |       |
| AGR                            | -8.3%   | -3.2%    | 4.3%    | 7.3%     | 9.7%       | 11.3%   |                | =     |
|                                | 2022    | 2023     | 2024    | 2025     | 2026       | 2027    | Change '20-'25 | Trend |
| Market Penetration (%)         | 94.9%   | 95.9%    | 96.7%   | 97.4%    | 97.9%      | 98.4%   | 3.5%           | =     |
|                                | ∞∫∧ Dan | iel Rese | arch Gr | oup ©(20 | 023)       |         |                |       |