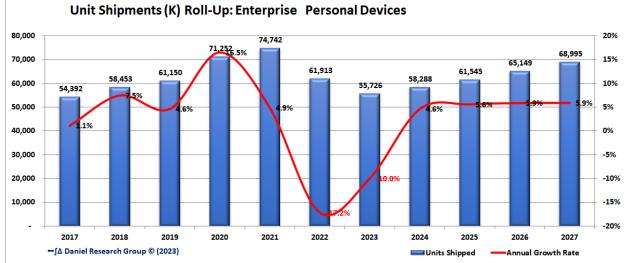

# **Enterprise Segment**

| 1                      | United S | States Enterpr | ise Personal D | Devices Unit S | hipments (K) |          |                |       |
|------------------------|----------|----------------|----------------|----------------|--------------|----------|----------------|-------|
| Desktop PCs            | 2022     | 2023           | 2024           | 2025           | 2026         | 2027     | CAGR ('22-'27) | Trend |
| Desktop PC Desktop PC  | 9,027    | 7,395          | 7,814          | 8,324          | 8,881        | 9,470    | 1.0%           | \     |
| AGR AGR                | 7.6%     | -18.1%         | 5.7%           | 6.5%           | 6.7%         | 6.6%     |                |       |
| Mobile PCs             |          |                |                |                |              |          |                |       |
| Traditional Mobile PCs | 27,484   | 26,329.0       | 28,199.1       | 30,452.6       | 32,933.9     | 35,599.0 | 5.3%           |       |
| AGR                    | -29.0%   | -4.2%          | 7.1%           | 8.0%           | 8.1%         | 8.1%     |                |       |
| Convertible Mobile PCs | 6,209    | 5,734          | 5,850          | 6,018          | 6,200        | 6,384    | 0.6%           | \     |
| AGR                    | -14.7%   | -7.6%          | 2.0%           | 2.9%           | 3.0%         | 3.0%     |                |       |
| Total Mobile PCs       | 33,693   | 32,063         | 34,050         | 36,471         | 39,134       | 41,983   | 4.5%           |       |
| AGR                    | -26.7%   | -4.8%          | 6.2%           | 7.1%           | 7.3%         | 7.3%     |                |       |
| Total PCs              |          |                |                |                |              |          |                |       |
| Total PCs              | 42,720   | 39,458         | 41,863         | 44,795         | 48,015       | 51,454   | 3.8%           |       |
| AGR                    | -21.4%   | -7.6%          | 6.1%           | 7.0%           | 7.2%         | 7.2%     |                |       |
| Tablets                |          |                |                |                |              |          |                |       |
| Detachable             | 4,880    | 3,510          | 3,543          | 3,607          | 3,677        | 3,746    | -5.1%          | \     |
| AGR                    | -14.3%   | -28.1%         | 1.0%           | 1.8%           | 1.9%         | 1.9%     |                |       |
| Slate                  | 2,049    | 1,685          | 1,501          | 1,348          | 1,213        | 1,090    | -11.9%         |       |
| AGR                    | 47.8%    | -17.8%         | -10.9%         | -10.2%         | -10.0%       | -10.1%   |                |       |
| Total Tablets          | 6,929    | 5,195          | 5,044          | 4,955          | 4,890        | 4,837    | -6.9%          |       |
| AGR                    | -2.2%    | -25.0%         | -2.9%          | -1.8%          | -1.3%        | -1.1%    |                |       |
| Total Computers        |          |                |                |                |              |          |                |       |
| Total Computers        | 49,649   | 44,653         | 46,907         | 49,750         | 52,905       | 56,290   | 2.5%           |       |
| AGR                    | -21.4%   | -7.6%          | 6.1%           | 7.0%           | 7.2%         | 7.2%     |                |       |
| Mobile Phones          |          |                |                |                |              |          |                |       |
| Standard Phone         | 26       | 17             | 12             | 8              | 6            | 4        | -31.4%         |       |
| AGR                    | -31.4%   | -32.8%         | -31.6%         | -31.0%         | -30.9%       | -30.9%   |                |       |
| SmartPhones            | 12,238   | 11,056         | 11,368         | 11,787         | 12,238       | 12,701   | 0.7%           | \     |
| AGR                    | -7.7%    | -9.7%          | 2.8%           | 3.7%           | 3.8%         | 3.8%     |                |       |
| Total Mobile Phones    | 12,264   | 11,073         | 11,380         | 11,795         | 12,244       | 12,705   | 0.7%           | \     |
| AGR                    | -7.7%    | -9.7%          | 2.8%           | 3.6%           | 3.8%         | 3.8%     |                |       |
| Total Devices          |          |                |                |                |              |          |                |       |
| Total Devices          | 61,913   | 55,726         | 58,288         | 61,545         | 65,149       | 68,995   | 2.2%           |       |
| AGR                    | -17.2%   | -10.0%         | 4.6%           | 5.6%           | 5.9%         | 5.9%     |                |       |
|                        |          | ∞∫∆ Dani       | el Research G  | roup © (2023)  |              |          |                |       |