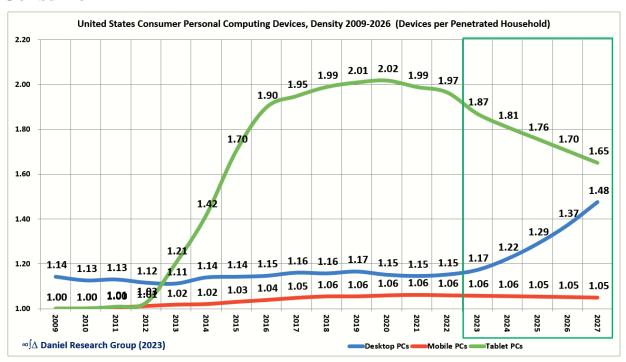

### **Replacement Rates**

With both Penetration and Density following long-term stable trends, the primary demand driver will be Replacement Rates. A primary assumption of our forecast model is that Replacement Rates will slowly return to pre-pandemic trends and levels. In most cases, Replacement Rates will slow. While this will have a negative influence on Unit Shipments, it will increase Installed Bases.

Our conclusion is that the influencing factors driving a slowing of replacement rates outweighs the influencing factors driving an increase in replacement rates. We expect Replacement Rates for most product/segment cases to slow over the forecast period resulting in the Replacement Cycle Lengths (RCLs) increasing.