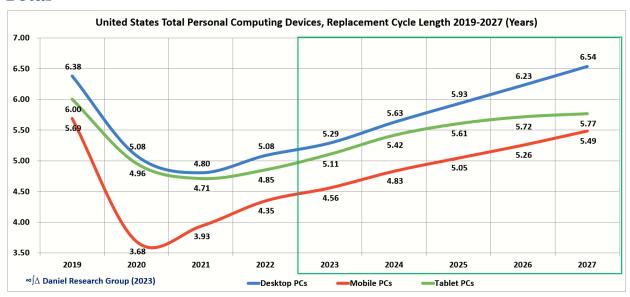

# **Desktop PCs**

### **Total Desktop PCs**

| United                               | states C | <u>onsume</u> | r & Ente | rprise D | esktop F | CS     |                |      |
|--------------------------------------|----------|---------------|----------|----------|----------|--------|----------------|------|
|                                      | 2022     | 2023          | 2024     | 2025     | 2026     | 2027   | CAGR '23-'27   | Tren |
| Unit Shipments (K)                   | 16,055   | 13,460        | 13,386   | 13,485   | 13,669   | 13,909 | 0.8%           |      |
| AGR                                  | 0.6%     | -16.2%        | -0.6%    | 0.7%     | 1.4%     | 1.8%   |                |      |
| Revenue (\$M)                        | 16,103   | 14,834        | 15,852   | 17,112   | 18,532   | 20,095 | 7.9%           |      |
| AGR                                  | 12.7%    | -7.9%         | 6.9%     | 7.9%     | 8.3%     | 8.4%   |                |      |
| Average Price (\$)                   | 1,003    | 1,102         | 1,184    | 1,269    | 1,356    | 1,445  | 7.0%           |      |
| AGR                                  | 12.0%    | 9.9%          | 7.5%     | 7.1%     | 6.8%     | 6.6%   |                |      |
| Installed Base (K)                   | 101,984  | 93,612        | 87,985   | 84,361   | 82,296   | 81,491 | -3.4%          |      |
| AGR                                  | -8.0%    | -8.2%         | -6.0%    | -4.1%    | -2.4%    | -1.0%  |                | Ш.   |
| Removal Age (Y)                      | 7.61     | 7.58          | 7.54     | 7.48     | 7.43     | 7.37   | -0.7%          |      |
| AGR                                  | -0.8%    | -0.4%         | -0.5%    | -0.7%    | -0.7%    | -0.8%  |                |      |
| Average Installed Base Age (Y)       | 5.23     | 5.17          | 5.08     | 4.99     | 4.88     | 4.78   | -1.9%          | l.,  |
| AGR                                  | -2.7%    | -1.3%         | -1.6%    | -1.9%    | -2.1%    | -2.1%  |                |      |
| Replacement Cycle Length (Y)         | 5.08     | 5.29          | 5.63     | 5.93     | 6.23     | 6.54   | 5.5%           |      |
| AGR                                  | 5.9%     | 4.0%          | 6.4%     | 5.4%     | 5.1%     | 4.9%   |                |      |
| nits per Households & Businesses (#) | 2.28     | 2.28          | 2.36     | 2.50     | 2.70     | 2.97   | 6.8%           |      |
| AGR                                  | -0.7%    | 0.1%          | 3.7%     | 5.9%     | 7.9%     | 9.9%   |                |      |
|                                      | 2022     | 2023          | 2024     | 2025     | 2026     | 2027   | Change '20-'25 | Trer |
| Market Penetration (%)               | 32.5%    | 29.5%         | 26.6%    | 24.0%    | 21.5%    | 19.2%  | -13.3%         |      |
|                                      | ∞∫∆ Dan  | iel Rese      | arch Gro | oup ©(20 | 023)     |        |                |      |

### **Total Traditional**

| United States                        |         |          |         |          |         |         |                |      |
|--------------------------------------|---------|----------|---------|----------|---------|---------|----------------|------|
|                                      | 2022    | 2023     | 2024    | 2025     | 2026    | 2027    | CAGR '23-'27   | Tren |
| Unit Shipments (K)                   | 49,024  | 44,020   | 45,329  | 47,176   | 49,285  | 51,577  | 4.0%           |      |
| AGR                                  | -24.9%  | -10.2%   | 3.0%    | 4.1%     | 4.5%    | 4.7%    |                |      |
| Revenue (\$M)                        | 45,783  | 43,358   | 47,383  | 52,339   | 58,035  | 64,471  | 10.4%          |      |
| AGR                                  | -12.1%  | -5.3%    | 9.3%    | 10.5%    | 10.9%   | 11.1%   |                |      |
| Average Price (\$)                   | 934     | 985      | 1,045   | 1,109    | 1,178   | 1,250   | 6.1%           |      |
| AGR                                  | 17.0%   | 5.5%     | 6.1%    | 6.1%     | 6.1%    | 6.2%    |                |      |
| Installed Base (K)                   | 167,746 | 165,572  | 168,159 | 174,175  | 183,050 | 194,563 | 4.1%           |      |
| AGR                                  | -1.0%   | -1.3%    | 1.6%    | 3.6%     | 5.1%    | 6.3%    |                |      |
| Removal Age (Y)                      | 4.10    | 4.32     | 4.48    | 4.61     | 4.72    | 4.83    | 2.9%           |      |
| AGR                                  | 8.3%    | 5.4%     | 3.8%    | 2.9%     | 2.4%    | 2.3%    |                | _    |
| Average Installed Base Age (Y)       | 3.54    | 3.66     | 3.72    | 3.74     | 3.73    | 3.72    | 0.4%           |      |
| AGR                                  | 2.8%    | 3.4%     | 1.6%    | 0.5%     | -0.1%   | -0.3%   |                | _    |
| Replacement Cycle Length (Y)         | 4.31    | 4.58     | 4.93    | 5.23     | 5.53    | 5.86    | 6.3%           |      |
| AGR                                  | 10.0%   | 6.4%     | 7.6%    | 6.0%     | 5.7%    | 5.9%    |                |      |
| nits per Households & Businesses (#) | 1.77    | 1.74     | 1.78    | 1.85     | 1.96    | 2.10    | 4.7%           |      |
| AGR                                  | -5.6%   | -1.5%    | 1.8%    | 4.1%     | 5.9%    | 7.3%    |                |      |
|                                      | 2022    | 2023     | 2024    | 2025     | 2026    | 2027    | Change '20-'25 | Trer |
| Market Penetration (%)               | 68.7%   | 68.1%    | 67.7%   | 67.0%    | 66.0%   | 64.9%   | -3.9%          |      |
|                                      | ∞∫∆ Dar | iel Rese | arch Gr | oup ©(20 | 023)    |         |                |      |
| Unit Shipments (K) Rol               |         |          |         | • •      |         |         |                |      |

### **Total Mobile PC**

| United                                | States ( | Consum    | er & Ent | erprise l | Mobile P | Cs      |                |       |
|---------------------------------------|----------|-----------|----------|-----------|----------|---------|----------------|-------|
|                                       | 2022     | 2023      | 2024     | 2025      | 2026     | 2027    | CAGR '23-'27   | Trend |
| Unit Shipments (K)                    | 57,882   | 52,037    | 53,426   | 55,424    | 57,701   | 60,162  | 3.7%           |       |
| AGR                                   | -24.8%   | -10.1%    | 2.7%     | 3.7%      | 4.1%     | 4.3%    |                |       |
| Revenue (\$M)                         | 52,119   | 49,381    | 53,792   | 59,227    | 65,461   | 72,481  | 10.1%          |       |
| AGR                                   | -12.3%   | -5.3%     | 8.9%     | 10.1%     | 10.5%    | 10.7%   |                |       |
| Average Price (\$)                    | 900      | 949       | 1,007    | 1,069     | 1,134    | 1,205   | 6.1%           |       |
| AGR                                   | 16.7%    | 5.4%      | 6.1%     | 6.1%      | 6.2%     | 6.2%    |                |       |
| Installed Base (K)                    | 192,244  | 190,684   | 193,581  | 199,653   | 208,386  | 219,606 | 3.6%           |       |
| AGR                                   | 0.2%     | -0.8%     | 1.5%     | 3.1%      | 4.4%     | 5.4%    |                | =     |
| Removal Age (Y)                       | 3.95     | 4.17      | 4.34     | 4.47      | 4.58     | 4.67    | 2.9%           | _=    |
| AGR                                   | 9.2%     | 5.6%      | 4.0%     | 3.0%      | 2.4%     | 2.1%    |                | _     |
| Average Installed Base Age (Y)        | 3.48     | 3.62      | 3.69     | 3.72      | 3.73     | 3.72    | 0.7%           | _     |
| AGR                                   | 3.3%     | 3.9%      | 2.1%     | 0.8%      | 0.1%     | -0.2%   |                | _     |
| Replacement Cycle Length (Y)          | 4.35     | 4.56      | 4.83     | 5.05      | 5.26     | 5.49    | 4.7%           | _     |
| AGR                                   | 10.5%    | 4.9%      | 6.0%     | 4.4%      | 4.2%     | 4.4%    |                |       |
| Jnits per Households & Businesses (#) | 2.88     | 2.95      | 2.98     | 3.02      | 2.99     | 2.92    | -0.3%          | _     |
| AGR                                   | 9.8%     | 2.7%      | 1.0%     | 1.1%      | -0.8%    | -2.5%   |                |       |
|                                       | 2022     | 2023      | 2024     | 2025      | 2026     | 2027    | Change '20-'25 | Tren  |
| Market Penetration (%)                | 48.5%    | 46.3%     | 46.4%    | 47.1%     | 49.2%    | 52.7%   | 4.2%           |       |
|                                       | ∞∫∆ Dar  | niel Rese | arch Gr  | oup ©(2   | 023)     |         |                |       |